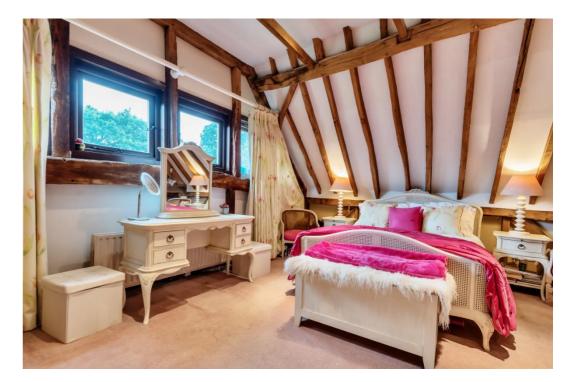

Within the main barn are four bedrooms. Two on the ground floor with a shared bathroom and two on the first floor, each with an en-suite. The 19ft master bedroom is particularly impressive, with a private access staircase, beautiful beamed and vaulted ceiling, and attached dressing room.