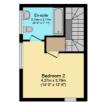

#### First Floor or area 115.4 sq.m. (1,242 sq

Floor area 115.4 sq.m. (1,242 sq.ft.) approx

Within the main barn are four bedrooms. Two on the ground floor with a shared bathroom and two on the first floor, each with an en-suite. The 19ft master bedroom is particularly impressive, with a private access staircase, beautiful beamed and vaulted ceiling, and attached dressing room.