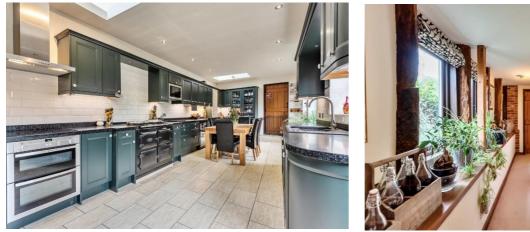

The spacious and contemporary kitchen has been renovated to a high standard in recent years, with a traditional Aga as well as an electric oven, solid wood units and stone style worktops. Skylights give the kitchen plenty of natural light, as do the glass paned doors overlooking the courtyard. A hallway off the kitchen leads to the Coach House, housing the utility/boiler room and garaging on the ground floor, with two bedrooms and a bathroom upstairs. This area of the house also has a separate entrance and is currently utilised as a successful Airbnb.