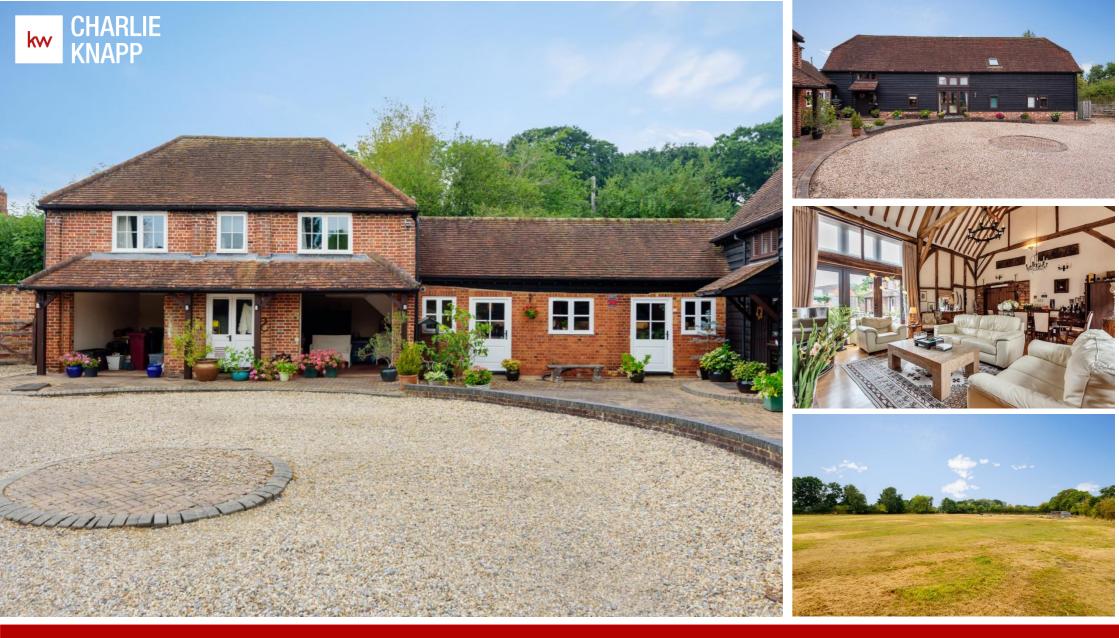

The Barn is a beautifully presented six bedroom country house set in 4.5 acres of picturesque gardens and grounds. Built in the 17th century, the house is grade II listed and combines attractive period features with all the luxuries of modern day living.

The property is perfect for entertaining, with an impressive drawing room, complete with beautiful vaulted ceiling, exposed beams and oak flooring. There is a wonderful feature fireplace with log burner and large double aspect window providing views over the courtyard and garden. There are two further reception rooms, with the sitting room adjoining the kitchen; ideal for family living. The third reception room is currently used as a study.

To the front of the property is a large circular courtyard driveway. There is ample parking for several vehicles on the driveway, in addition to the double open fronted garage.

To the rear of the property is a large and well maintained garden, mainly laid to lawn, with planted borders and several mature trees. A charming raised decking area provides the perfect space for alfresco dining. A large stone outbuilding encompasses useful garden storage on one side and a gym with built in sauna on the other.

Equestrian facilities to the rear include three full size stables, a small pony stable or storage area and a hay store, which could easily be used as an extra stable. There is electricity and water supply to the yard. Paddocks with water provide excellent grazing. The land extends to approximately 4.5 acres in total. Extensive hacking is available in the surrounding countryside.