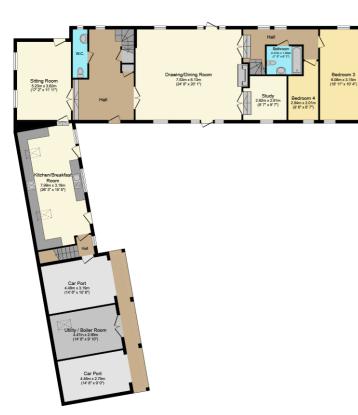

## **Ground Floor**

Floor area 224.7 sq.m. (2,419 sq.ft.) approx

The property is perfect for entertaining, with an impressive drawing room, complete with beautiful vaulted ceiling, exposed beams and oak flooring. There is a wonderful feature fireplace with log burner and large double aspect window providing views over the courtyard and garden. There are two further reception rooms, with the sitting room adjoining the kitchen; ideal for family living. The third reception room is currently used as a study.

The spacious and contemporary kitchen has been renovated to a high standard in recent years, with a traditional Aga as well as an electric oven, solid wood units and stone style worktops. Skylights give the kitchen plenty of natural light, as do the glass paned doors overlooking the courtyard. A hallway off the kitchen leads to the Coach House, housing the utility/boiler room and garaging on the ground floor, with two bedrooms and a bathroom upstairs. This area of the house also has a separate entrance and is currently utilised as a successful Airbnb.

Within the main barn are four bedrooms. Two on the ground floor with a shared bathroom and two on the first floor, each with an en-suite. The 19ft master bedroom is particularly impressive, with a private access staircase, beautiful beamed and vaulted ceiling, and attached dressing room.