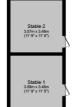

Equestrian facilities to the rear include three full size stables, a small pony stable or storage area and a hay store, which could easily be used as an extra stable. There is electricity and water supply to the yard. Paddocks with water provide excellent grazing. The land extends to approximately 4.5 acres in total. Extensive hacking is available in the surrounding countryside.

# Outbuilding

Floor area 127.3 sq.m. (1,370 sq.ft.) approx

Total floor area 467.4 sq.m. (5,031 sq.ft.) approx

This plan is for illustration purposes only and may not be representative of the property. Plan not to scale.