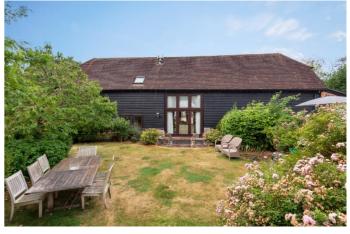

To the front of the property is a large circular courtyard driveway. There is ample parking for several vehicles on the driveway, in addition to the double open fronted garage.

To the rear of the property is a large and well maintained garden, mainly laid to lawn, with planted borders and several mature trees. A charming raised decking area provides the perfect space for alfresco dining. A large stone outbuilding encompasses useful garden storage on one side and a gym with built in sauna on the other.