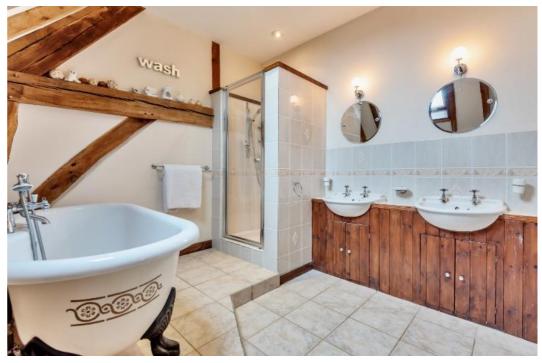

The spacious and contemporary kitchen has been renovated to a high standard in recent years, with a traditional Aga as well as an electric oven, solid wood units and stone style worktops. Skylights give the kitchen plenty of natural light, as do the glass paned doors overlooking the courtyard. A hallway off the kitchen leads to the Coach House, housing the utility/boiler room and garaging on the ground floor, with two bedrooms and a bathroom upstairs. This area of the house also has a separate entrance and is currently utilised as a successful Airbnb.

Within the main barn are four bedrooms. Two on the ground floor with a shared bathroom and two on the first floor, each with an en-suite. The 19ft master bedroom is particularly impressive, with a private access staircase, beautiful beamed and vaulted ceiling, and attached dressing room.