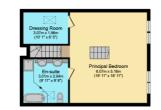

#### First Floor or area 115.4 sq.m. (1,242 sq

Floor area 115.4 sq.m. (1,242 sq.ft.) approx

Within the main barn are four bedrooms. Two on the ground floor with a shared bathroom and two on the first floor, each with an en-suite. The 19ft master bedroom is particularly impressive, with a private access staircase, beautiful beamed and vaulted ceiling, and attached dressing room.