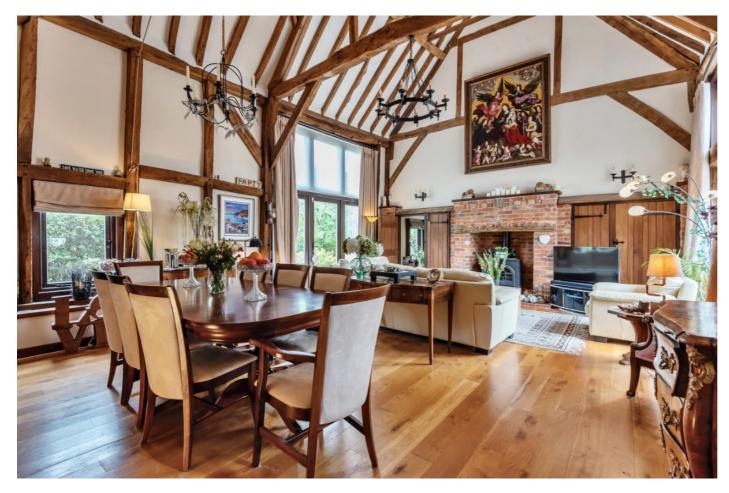

The property is perfect for entertaining, with an impressive drawing room, complete with beautiful vaulted ceiling, exposed beams and oak flooring. There is a wonderful feature fireplace with log burner and large double aspect window providing views over the courtyard and garden. There are two further reception rooms, with the sitting room adjoining the kitchen; ideal for family living. The third reception room is currently used as a study.