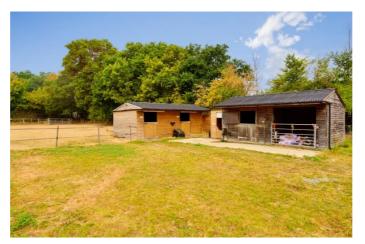

Equestrian facilities to the rear include three full size stables, a small pony stable or storage area and a hay store, which could easily be used as an extra stable. There is electricity and water supply to the yard. Paddocks with water provide excellent grazing. The land extends to approximately 4.5 acres in total. Extensive hacking is available in the surrounding countryside.