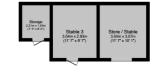

Equestrian facilities to the rear include three full size stables, a small pony stable or storage area and a hay store, which could easily be used as an extra stable. There is electricity and water supply to the yard. Paddocks with water provide excellent grazing. The land extends to approximately 4.5 acres in total. Extensive hacking is available in the surrounding countryside.

# Outbuilding

Floor area 127.3 sq.m. (1,370 sq.ft.) approx

Total floor area 467.4 sq.m. (5,031 sq.ft.) approx

This plan is for illustration purposes only and may not be representative of the property. Plan not to scale.