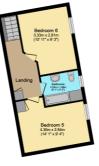

Within the main barn are four bedrooms. Two on the ground floor with a shared bathroom and two on the first floor, each with an en-suite. The 19ft master bedroom is particularly impressive, with a private access staircase, beautiful beamed and vaulted ceiling, and attached dressing room.

#### First Floor or area 115.4 sq.m. (1,242 sq

Floor area 115.4 sq.m. (1,242 sq.ft.) approx