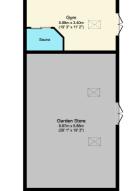

# Outbuilding

Floor area 127.3 sq.m. (1,370 sq.ft.) approx

Total floor area 467.4 sq.m. (5,031 sq.ft.) approx

This plan is for illustration purposes only and may not be representative of the property. Plan not to scale.

To the front of the property is a large circular courtyard driveway. There is ample parking for several vehicles on the driveway, in addition to the double open fronted garage.

To the rear of the property is a large and well maintained garden, mainly laid to lawn, with planted borders and several mature trees. A charming raised decking area provides the perfect space for alfresco dining. A large stone outbuilding encompasses useful garden storage on one side and a gym with built in sauna on the other.