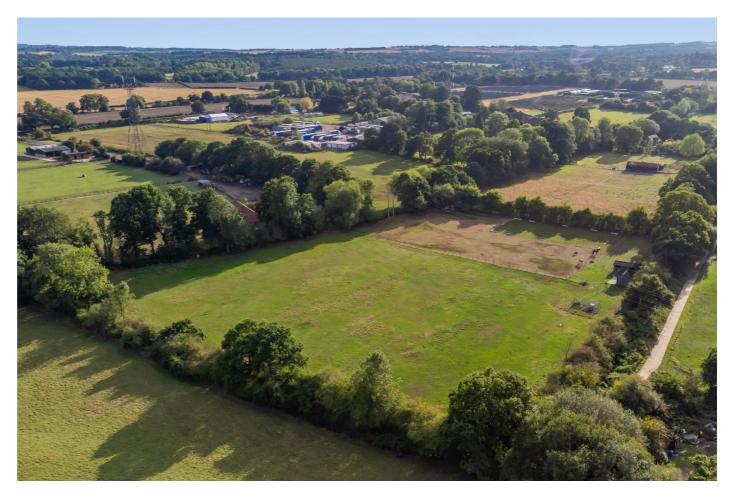

To the front of the property is a large circular courtyard driveway. There is ample parking for several vehicles on the driveway, in addition to the double open fronted garage.

To the rear of the property is a large and well maintained garden, mainly laid to lawn, with planted borders and several mature trees. A charming raised decking area provides the perfect space for alfresco dining. A large stone outbuilding encompasses useful garden storage on one side and a gym with built in sauna on the other.

Equestrian facilities to the rear include three full size stables, a small pony stable or storage area and a hay store, which could easily be used as an extra stable. There is electricity and water supply to the yard. Paddocks with water provide excellent grazing. The land extends to approximately 4.5 acres in total. Extensive hacking is available in the surrounding countryside.