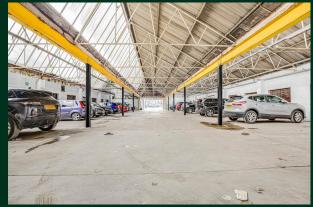

#### Description

A large detached brick industrial building most recently used for car storage. The property is mostly clear and open plan with a few steel pillars and a WC and kitchenette. In addition there is a piece of land to the side that leads to a garage.

There is a loading entrance on the front of the property, windows down both sides, and skylights allowing plenty of natural light.

The Landlord is prepared to make reasonable alterations to suit an ingoing tenant.