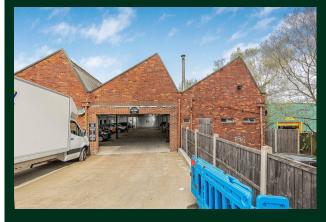

#### Description

A large detached brick industrial building most recently used for car storage. The property is mostly clear and open plan with a few steel pillars and a WC and kitchenette. In addition there is a piece of land to the side that leads to a garage.

There is a loading entrance on the front of the property, windows down both sides, and skylights allowing plenty of natural light.

The Landlord is prepared to make reasonable alterations to suit an ingoing tenant.