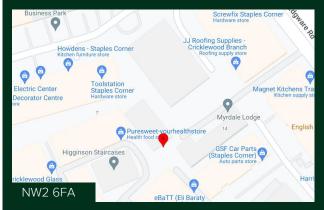

#### Location

This property is located on Oxgate Lane in Staples Corner. Close to Edgware Road (A5) leading to Junction 1 of the M1 motorway and North Circular Road (A406).

Within close proximity to Brent Cross (Northern Line) underground station and Hendon (Overground) station.