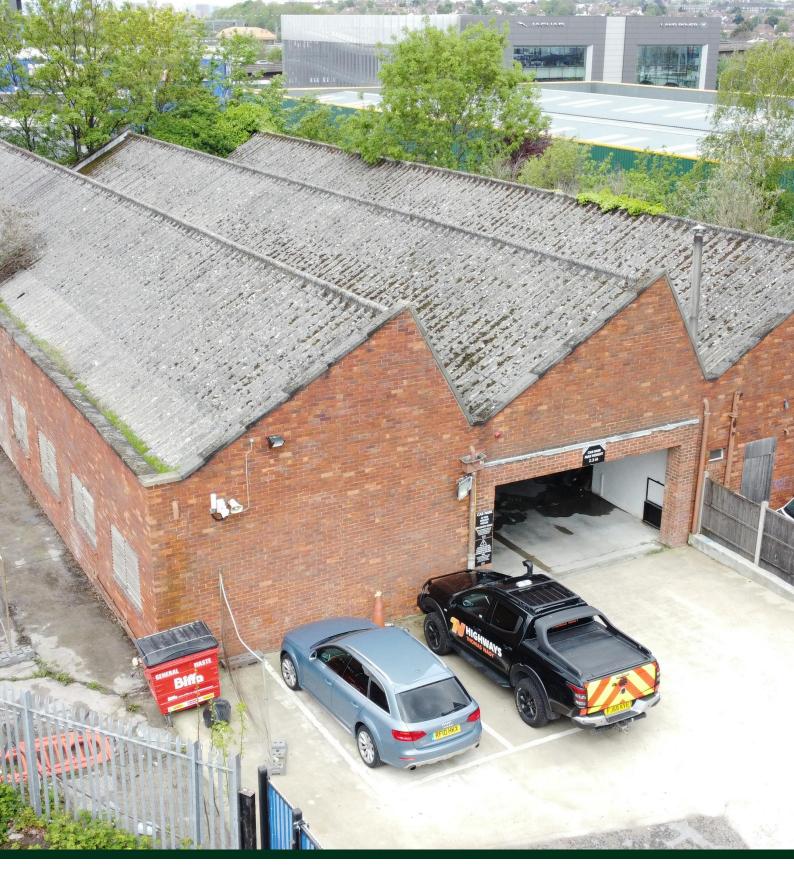

## LAND TO THE REAR OF OXGATE HOUSE

Oxgate Lane, London, NW2 6FA

Detached warehouse/ car park with a loading door.

7,308 SQ FT

#### Description

A large detached brick industrial building most recently used for car storage. The property is mostly clear and open plan with a few steel pillars and a WC and kitchenette. In addition there is a piece of land to the side that leads to a garage.

There is a loading entrance on the front of the property, windows down both sides, and skylights allowing plenty of natural light.

The Landlord is prepared to make reasonable alterations to suit an ingoing tenant.

This property would suit a variety of uses from storage, car parking, workshop and light industrial.