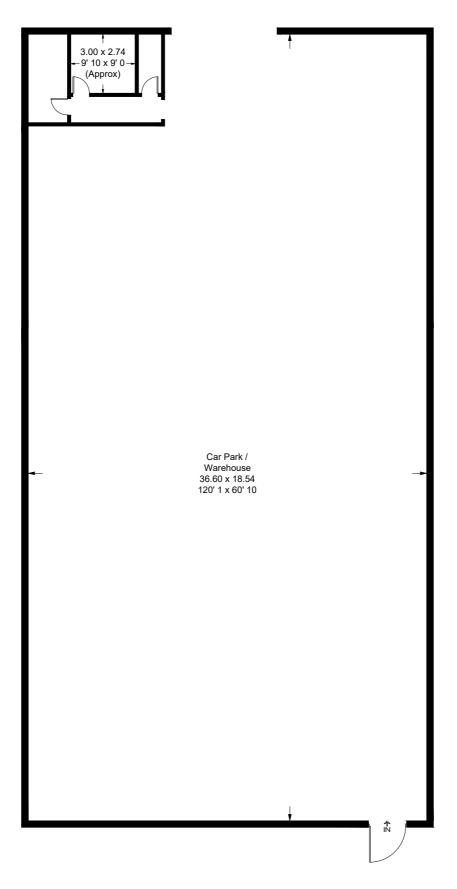

#### Description

A large detached brick industrial building most recently used for car storage. The property is mostly clear and open plan with a few steel pillars and a WC and kitchenette. In addition there is a piece of land to the side that leads to a garage.

# Myrdale Lodge

Approximate Gross Internal Area = 7308 sq ft / 678.9 sq m

This plan is not to scale and must be used as layout guidance only. All measurements and areas are approximate and should not be relied upon to provide accurate information. This plan must not be relied upon when making property valuations, design considerations or any other such relevant decisions. We accept no responsibility or liability (whether in contract, tort or otherwise) in relation to any loss whatsoever arising from or in connection with any use of this plan or the adequacy, accuracy or completeness of it or any information within it.