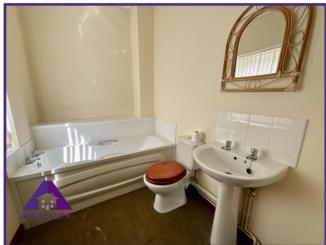

### Bedroom 2

5'1" x 9'6" (1.58m x 2.94m)

Bathroom

5'6" x 8'3" (1.72m x 2.56m)