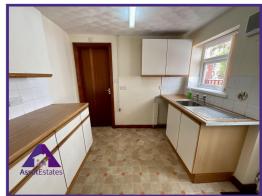

#### **Entrance**

3'4" x 7'6" (1.06m x 2.32m)

Lounge/ Diner

13'9" x 21'8" (4.24m x 6.65m)

Kitchen

9'1" x 8'9" (2.8m x 2.72m)

Wc

2'9" x 8'7" (0.89m x 2.67m)