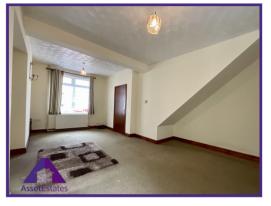

#### **Entrance**

3'4" x 7'6" (1.06m x 2.32m)

Lounge/ Diner

13'9" x 21'8" (4.24m x 6.65m)

Kitchen

9'1" x 8'9" (2.8m x 2.72m)

Wc

2'9" x 8'7" (0.89m x 2.67m)