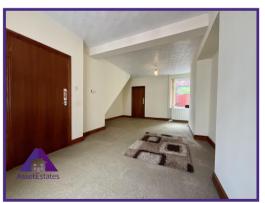

#### **Entrance**

3'4" x 7'6" (1.06m x 2.32m)

Lounge/ Diner

13'9" x 21'8" (4.24m x 6.65m)

Kitchen

9'1" x 8'9" (2.8m x 2.72m)

Wc

2'9" x 8'7" (0.89m x 2.67m)