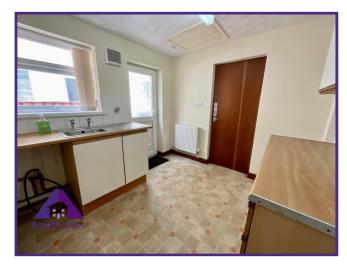

#### **Entrance**

3'4" x 7'6" (1.06m x 2.32m)

Lounge/ Diner

13'9" x 21'8" (4.24m x 6.65m)

Kitchen

9'1" x 8'9" (2.8m x 2.72m)

Wc

2'9" x 8'7" (0.89m x 2.67m)