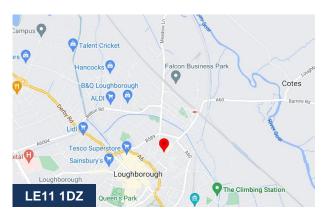

#### Location

Located just off the main pedestrianised town centre of the popular market and university town of Loughborough in the Charnwood Borough of Leicestershire. The town has a population in the region of 60,000 making it the largest settlement outside of the County capital of Leicester. The Town lies on the A6 and is approximately midway between Leicester and Nottingham. Loughborough is home to Loughborough university, an excellent facility that boasts one of the largest sports scholarship schemes in the UK. Good road and rail links to surrounding towns and cities, with the M1, M42 and M69 / M6 all within a 20-mile radius and direct rail access to St Pancras station