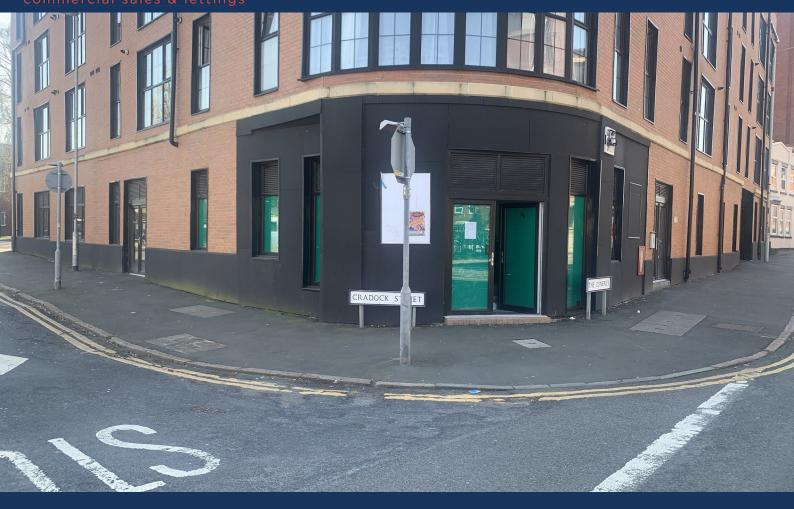

# 9 The Coneries

Loughborough, LE11 1DZ

Ground Floor space suitable for Retail/Office. Close to Loughborough town centre

640 sq ft

(59.46 sq m)

- Available immediately
- Ideal for smaller or start up businesses
- Potential office spaces
- All retail uses considered
- Passing rent £7,000

#### Description

The accommodation comprises the following areas:

A good sized opened planned ground floor space with W/C and kitchenet, Ideal for a smaller business or brand new start up.