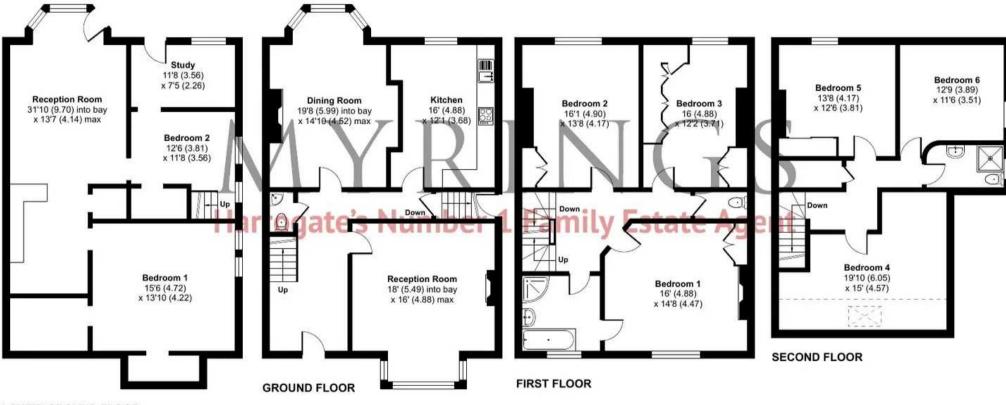

## Leeds Road , Harrogate, HG2

Approximate Area = 3346 sq ft / 310.8 sq m Limited Use Area(s) = 66 sq ft / 6.1 sq m Total = 3412 sq ft / 316.9 sq m For identification only - Not to scale

LOWER GROUND FLOOR

Denotes restricted head height

Certified Property Measurer Floor plan produced in accordance with RICS Property Measurement Standards incorporating International Property Measurement Standards (IPMS2 Residential). © ntchecom 2023. Produced for Myrings. REF: 976482