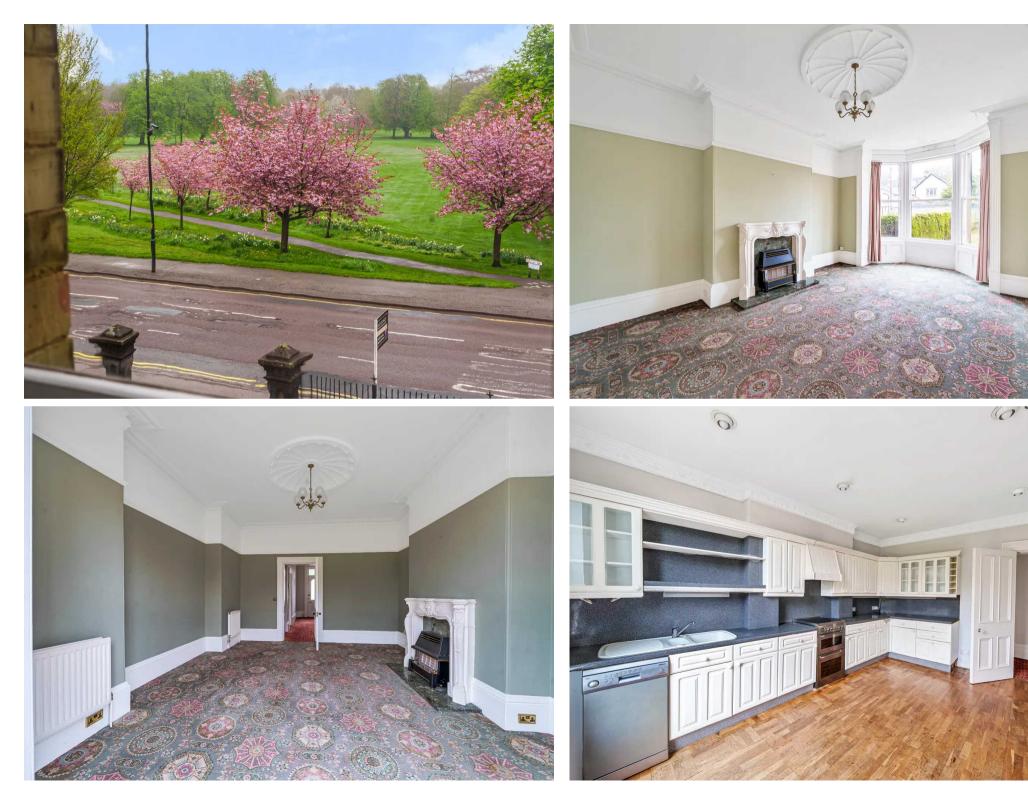

## **16 Leeds Road** HARROGATE, Harrogate

Park House is an imposing 6 bedroom Victorian Villa enjoying fabulous views across the Stray Parkland offering spacious accommodation over four floors enjoying views towards the 200 acre Stray parkland and standing in generous sized walled lawned gardens extending to about 100 feet to the rear. The house offers huge potential to re-design and offers the advantage of a separate most spacious lower ground floor 2 bedroom & 2 bathroom garden apartment ideal for a dependent relative, teenager or separate air B&B option. Council Tax band: E

Tenure: Freehold

- AMAZING STRAY PARKLAND VIEWS
- SEPARATE 2 BEDROOM GARDEN FLAT
- NO CHAIN
- POTENTIAL TO RE-DESIGN
- CHARACTER FEATURES
- CIRCA 100 FOOT REAR WALLED LAWNED GARDENS