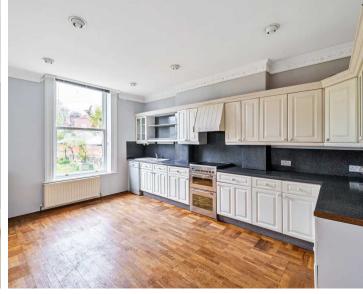

## **16 Leeds Road** HARROGATE, Harrogate

Park House is an imposing 6 bedroom Victorian Villa enjoying fabulous views across the Stray Parkland offering spacious accommodation over four floors enjoying views towards the 200 acre Stray parkland and standing in generous sized walled lawned gardens extending to about 100 feet to the rear. The house offers huge potential to re-design and offers the advantage of a separate most spacious lower ground floor 2 bedroom & 2 bathroom garden apartment ideal for a dependent relative, teenager or separate air B&B option. Council Tax band: E