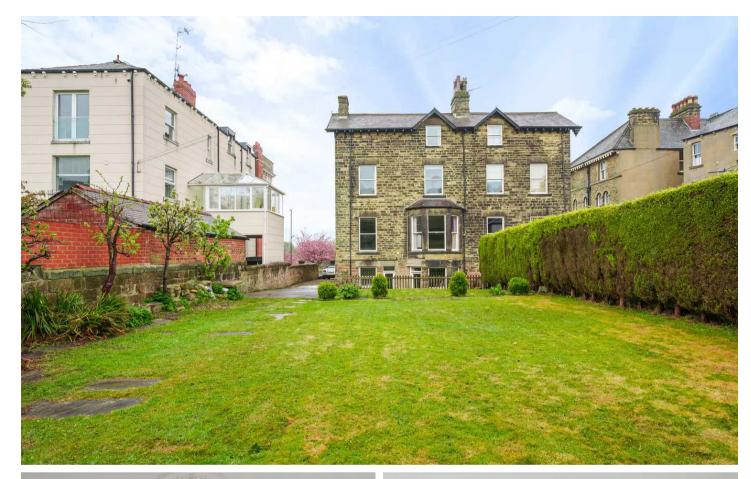

## **16 Leeds Road** HARROGATE, Harrogate

Park House is an imposing 6 bedroom Victorian Villa enjoying fabulous views across the Stray Parkland offering spacious accommodation over four floors enjoying views towards the 200 acre Stray parkland and standing in generous sized walled lawned gardens extending to about 100 feet to the rear. The house offers huge potential to re-design and offers the advantage of a separate most spacious lower ground floor 2 bedroom & 2 bathroom garden apartment ideal for a dependent relative, teenager or separate air B&B option. Council Tax band: E

Tenure: Freehold

- AMAZING STRAY PARKLAND VIEWS
- SEPARATE 2 BEDROOM GARDEN FLAT
- NO CHAIN
- POTENTIAL TO RE-DESIGN
- CHARACTER FEATURES
- CIRCA 100 FOOT REAR WALLED LAWNED GARDENS