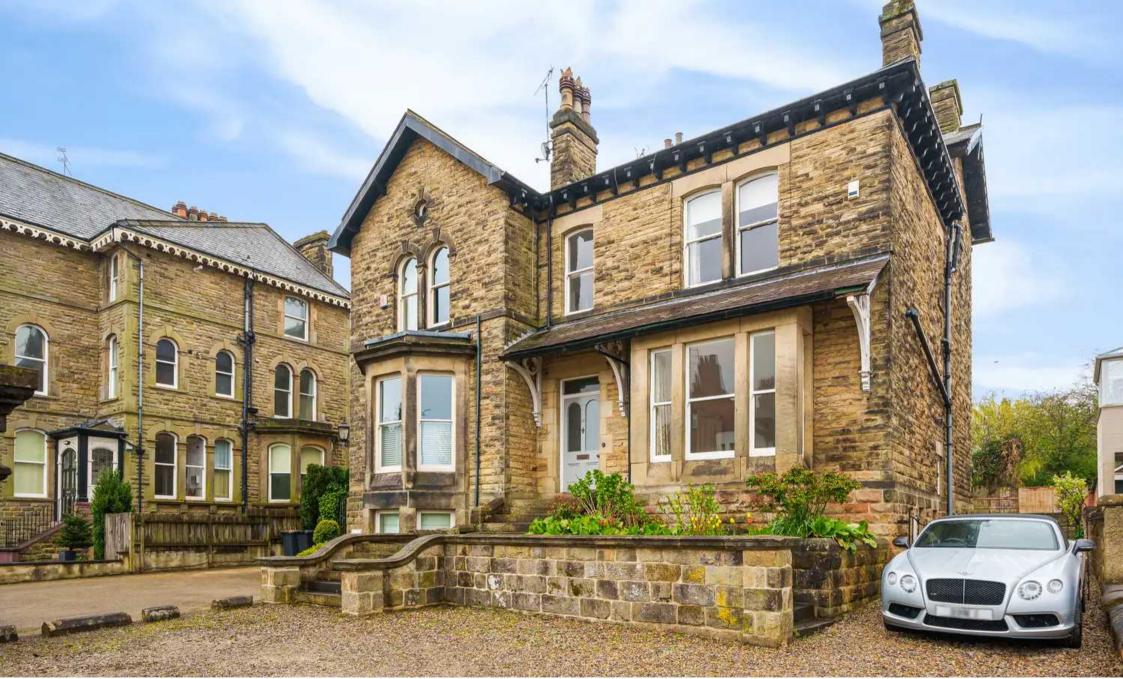

## **16 Leeds Road** HARROGATE, Harrogate

Park House is an imposing 6 bedroom Victorian Villa enjoying fabulous views across the Stray Parkland offering spacious accommodation over four floors enjoying views towards the 200 acre Stray parkland and standing in generous sized walled lawned gardens extending to about 100 feet to the rear. The house offers huge potential to re-design and offers the advantage of a separate most spacious lower ground floor 2 bedroom & 2 bathroom garden apartment ideal for a dependent relative, teenager or separate air B&B option. Council Tax band: E

Tenure: Freehold

- AMAZING STRAY PARKLAND VIEWS
- SEPARATE 2 BEDROOM GARDEN FLAT
- NO CHAIN
- POTENTIAL TO RE-DESIGN
- CHARACTER FEATURES
- CIRCA 100 FOOT REAR WALLED LAWNED GARDENS