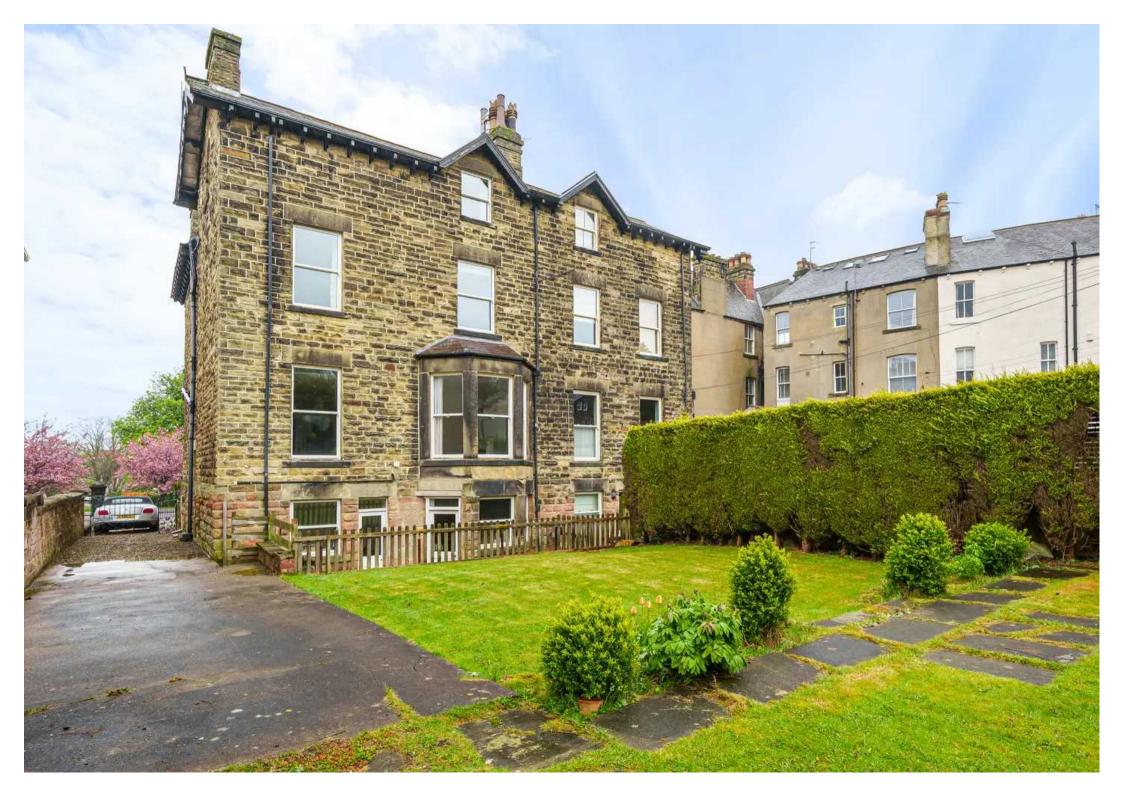

## **16 Leeds Road** HARROGATE, Harrogate

Park House is an imposing 6 bedroom Victorian Villa enjoying fabulous views across the Stray Parkland offering spacious accommodation over four floors enjoying views towards the 200 acre Stray parkland and standing in generous sized walled lawned gardens extending to about 100 feet to the rear. The house offers huge potential to re-design and offers the advantage of a separate most spacious lower ground floor 2 bedroom & 2 bathroom garden apartment ideal for a dependent relative, teenager or separate air B&B option. Council Tax band: E

Tenure: Freehold

- AMAZING STRAY PARKLAND VIEWS
- SEPARATE 2 BEDROOM GARDEN FLAT
- NO CHAIN
- POTENTIAL TO RE-DESIGN
- CHARACTER FEATURES
- CIRCA 100 FOOT REAR WALLED LAWNED GARDENS