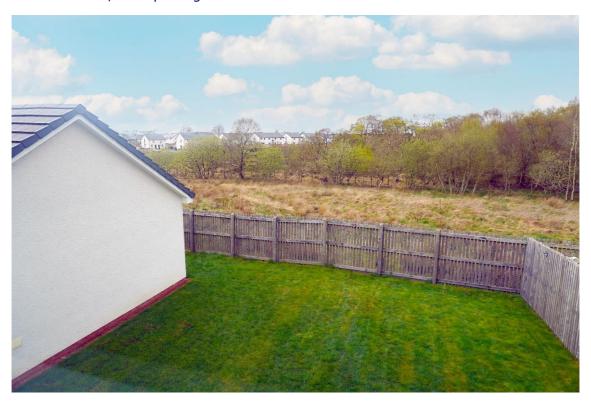

E.K. Business Park 14 Stroud Road East Kilbride G75 0YA

E.K. Business Park 14 Stroud Road East Kilbride G75 0YA

The front garden is laid to lawn and has a monobloc driveway to the side leading to the detached garage. The enclosed rear garden is laid to lawn and is surrounded by timber perimeter fence and conifers.