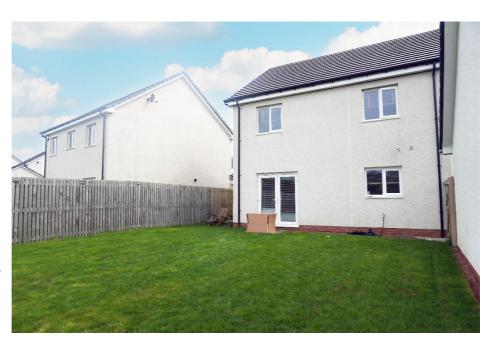

E.K. Business Park 14 Stroud Road East Kilbride G75 0YA

E.K. Business Park 14 Stroud Road East Kilbride G75 0YA

The front garden is laid to lawn and has a monobloc driveway to the side leading to the detached garage. The enclosed rear garden is laid to lawn and is surrounded by timber perimeter fence and conifers.