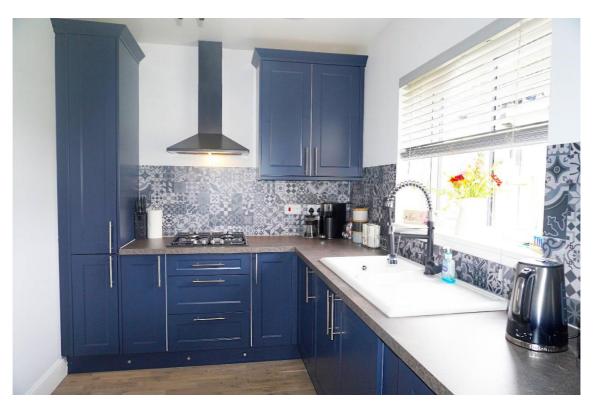

E.K. Business Park 14 Stroud Road East Kilbride G75 0YA

The newly fitted breakfasting kitchen has contemporary style cabinets and includes many integrated appliances.

E.K. Business Park 14 Stroud Road East Kilbride G75 0YA