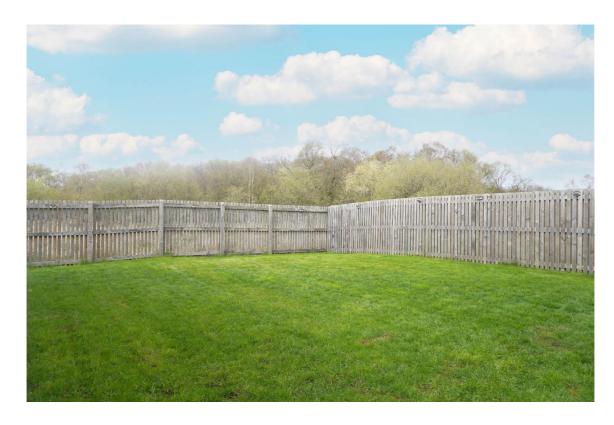

E.K. Business Park 14 Stroud Road East Kilbride G75 0YA

E.K. Business Park 14 Stroud Road East Kilbride G75 0YA

The front garden is laid to lawn and has a monobloc driveway to the side leading to the detached garage. The enclosed rear garden is laid to lawn and is surrounded by timber perimeter fence and conifers.