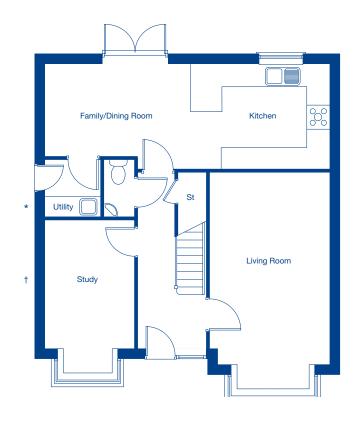

## **Ground Floor**

| Family/Dining Room | 2.94m x 4.12m | 9'8" x 13'6"   |
|--------------------|---------------|----------------|
| Kitchen            | 2.94m x 3.93m | 9'8" x 12'11"  |
| Living Room        | 3.34m x 6.15m | 10'11" x 20'2" |
| Study              | 2.51m x 4.23m | 8'3" x 13'10"  |

<sup>\*</sup> Window applicable to Plot 7 & 16 only

<sup>†</sup> Attached garage applicable to Plot 28 & 30 only