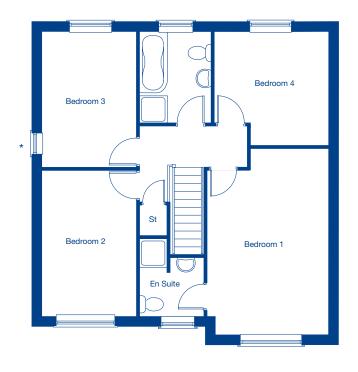

## First Floor

| Bedroom 1 | 3.41m x 5.21m | 11'2" x 17'1" |
|-----------|---------------|---------------|
| Bedroom 2 | 2.63m x 4.15m | 8'8" x 13'8"  |
| Bedroom 3 | 2.63m x 3.80m | 8'8" x 12'6"  |
| Bedroom 4 | 3.19m x 3.20m | 10'5" x 10'6" |

<sup>\*</sup> Window applicable to Plot 7 & 16 only

<sup>†</sup> Attached garage applicable to Plot 28 & 30 only