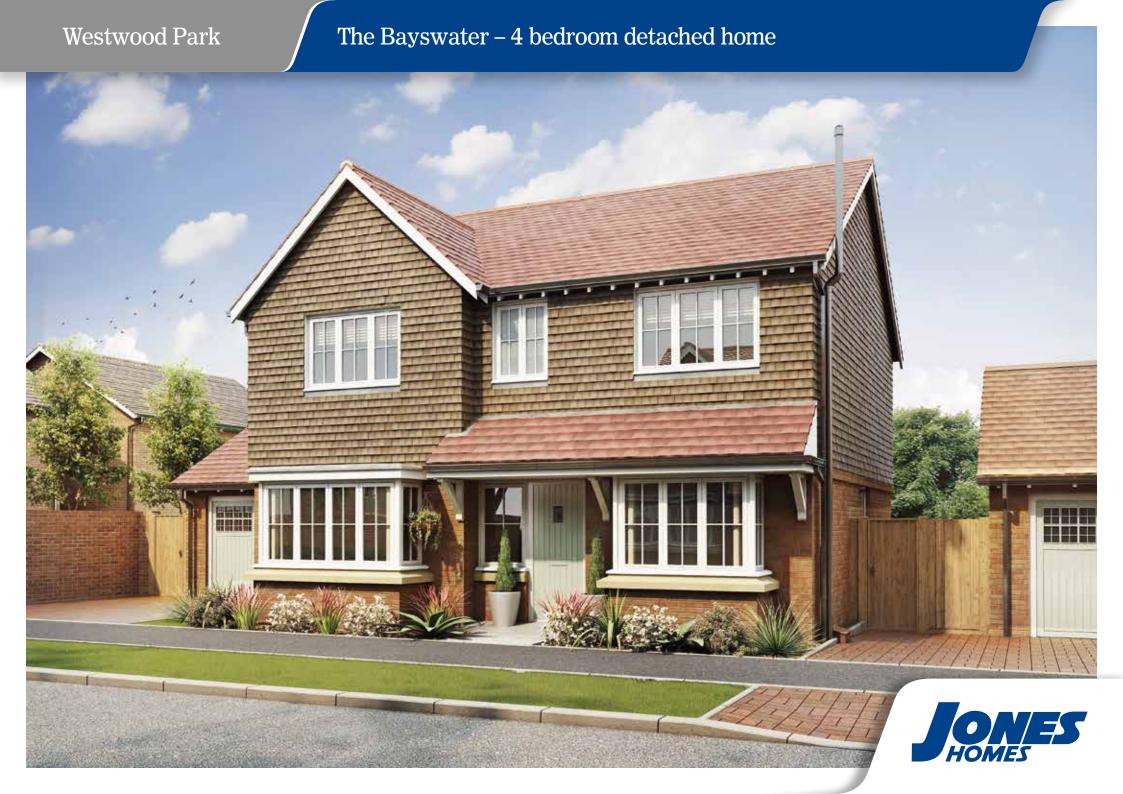

## The Bayswater – 4 bedroom detached home



## **Ground Floor**

| Family/Dining Room | 2.94m x 4.12m | 9'8" x 13'6"   |
|--------------------|---------------|----------------|
| Kitchen            | 2.94m x 3.93m | 9'8" x 12'11"  |
| Living Room        | 3.34m x 6.15m | 10'11" x 20'2" |
| Study              | 2.51m x 4.23m | 8'3" x 13'10"  |



## First Floor

| Bedroom 1 | 3.41m x 5.21m | 11'2" x 17'1" |
|-----------|---------------|---------------|
| Bedroom 2 | 2.63m x 4.15m | 8'8" x 13'8"  |
| Bedroom 3 | 2.63m x 3.80m | 8'8" x 12'6"  |
| Bedroom 4 | 3.19m x 3.20m | 10'5" x 10'6" |

<sup>\*</sup> Window applicable to Plot 7 & 16 only

<sup>†</sup> Attached garage applicable to Plot 28 & 30 only