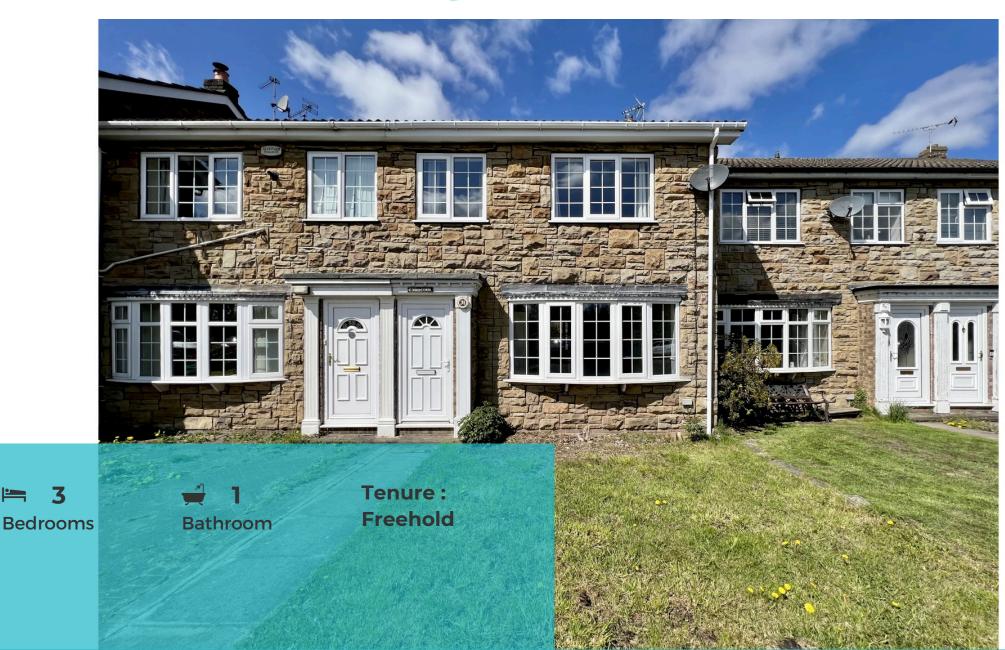

#### Offers in excess of £225,000 Deer Park Court, Monk Fryston

To be sold with no onward chain is this three bedroom mid terrace property located on Deer Park Court in the much sought after village of Monk Fryston.

Call Tudor Sales & Lettings on 0113 282 3056 for more information or to arrange a viewing!

To be sold with no onward chain is this spacious, three bedroom, stone fronted mid terrace located on Deep Park Court in the much sought after village of Monk Fryston. The internal layout comprises in brief: - ground floor: - entrance hallway, lounge and a kitchen diner. First floor: - landing, three bedrooms and a bathroom. The property has the benefits of double glazed windows. Externally, there are well tendered lawns to both the front and rear of the property. Also included with the purchase, is a large driveway that provides off road parking for up to three vehicles which leads to a garage. Call Tudor Sales & Lettings today for more information or to arrange a viewing on 0113 282 3056.