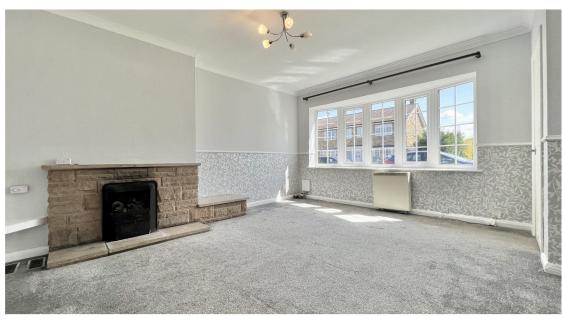

**Living Room** 14' 6" x 13' 3" (4.42m x 4.04m)

Generously proportioned living room with double glazed bay window and feature fireplace with mantlepiece surround. Electric storage heater.

**Kitchen** 8' 8" x 7' 2" (2.64m x 2.18m)