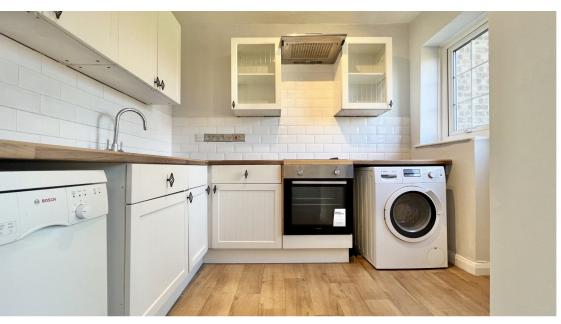

Modern fitted kitchen with a range of wall and base units and integrated appliances comprising of oven with hob and extractor fan over and sink with mixer tap. Tiled splashback and wood effect work surface. Double glazed window and door to rear garden.