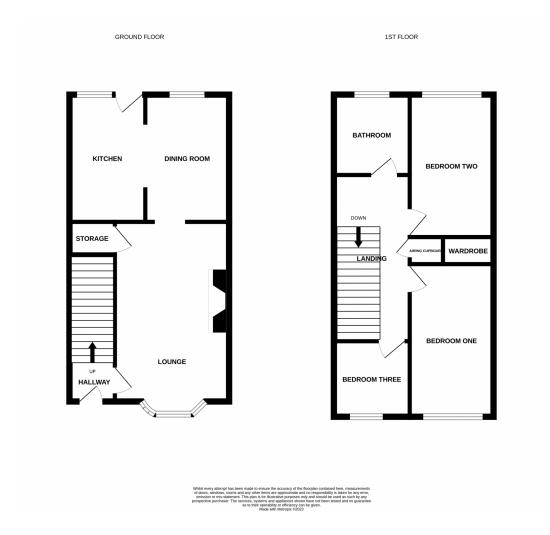

Call Tudor Sales & Lettings on 0113 282 3056 for more information or to arrange a viewing!

To be sold with no onward chain is this spacious, three bedroom, stone fronted mid terrace located on Deep Park Court in the much sought after village of Monk Fryston. The internal layout comprises in brief: - ground floor: - entrance hallway, lounge and a kitchen diner. First floor: - landing, three bedrooms and a bathroom. The property has the benefits of double glazed windows. Externally, there are well tendered lawns to both the front and rear of the property. Also included with the purchase, is a large driveway that provides off road parking for up to three vehicles which leads to a garage. Call Tudor Sales & Lettings today for more information or to arrange a viewing on 0113 282 3056.

**Living Room** 14' 6" x 13' 3" (4.42m x 4.04m)

Generously proportioned living room with double glazed bay window and feature fireplace with mantlepiece surround. Electric storage heater.

**Kitchen** 8' 8" x 7' 2" (2.64m x 2.18m)

Modern fitted kitchen with a range of wall and base units and integrated appliances comprising of oven with hob and extractor fan over and sink with mixer tap. Tiled splashback and wood effect work surface. Double glazed window and door to rear garden.

**Dining Room** 8' 9" x 8' 8" (2.67m x 2.64m)

Second reception room suitable for use as a dining room with laminate wooden flooring and double glazed window to rear. Electric storage heater

**Bedroom 1** 12' 6" x 9' 0" (3.81m x 2.74m)

Double bedroom with double glazed window and electric heater.

**Bedroom 2** 9' 1" x 8' 7" (2.77m x 2.62m)

Double bedroom with double glazed window and electric heater.

**Bedroom 3** 9' 4" x 7' 2" (2.84m x 2.18m)

Single bedroom with double glazed window to front

**Bathroom** 12' 6" x 9' 0" (3.81m x 2.74m)

With white three piece bathroom suite comprising of bath with shower over and glass screen, hand basin and low flush WC. Double glazed window with privacy glass and mirrored wall mounted cabinet