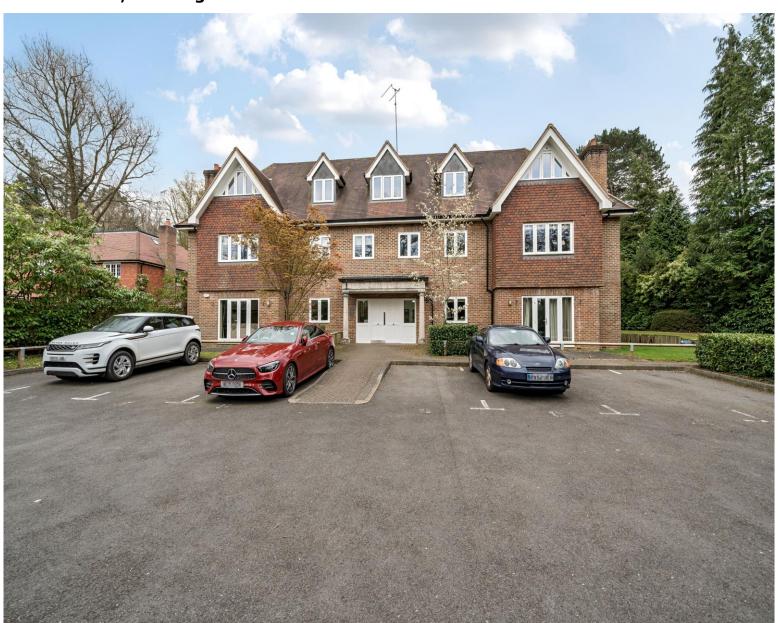

## London Road, Sunningdale SL5

A beautifully presented spacious first floor apartment set in the heart of Sunningdale within easy walking distance to Sunningdale Station and Shops. Short Term Let only

Available - Immediately

£3500 Per Calander Month

**Fully Furnished** 

- Two Double Bedrooms
- Two Bathrooms
- Large Drawing Room/Dining Room

- Eat in Kitchen
- Utility Room
- Two Allocated Parking Spaces

All viewings are strictly by appointment or by e-mail.

## London Road, Sunningdale, Ascot, SL5

Approximate Area = 1068 sq ft / 99.2 sq m

For identification only - Not to scale

**FIRST FLOOR** 