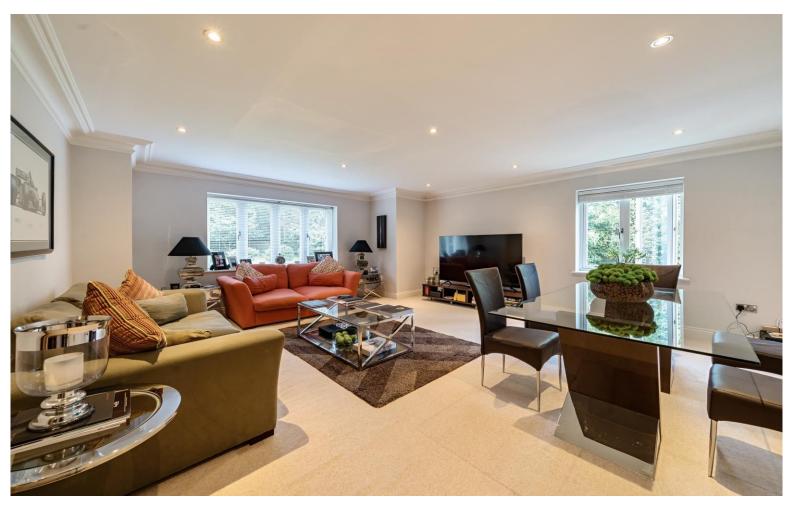

Available - Immediately

£3500 Per Calander Month

**Fully Furnished** 

- Two Double Bedrooms
- Two Bathrooms
- Large Drawing Room/Dining Room

- Eat in Kitchen
- Utility Room
- Two Allocated Parking Spaces

All viewings are strictly by appointment or by e-mail.