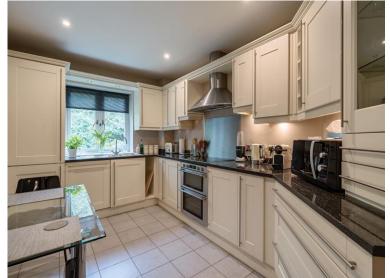

Available - Immediately

£3500 Per Calander Month

**Fully Furnished** 

- Two Double Bedrooms
- Two Bathrooms
- Large Drawing Room/Dining Room

- Eat in Kitchen
- Utility Room
- Two Allocated Parking Spaces

All viewings are strictly by appointment or by e-mail.