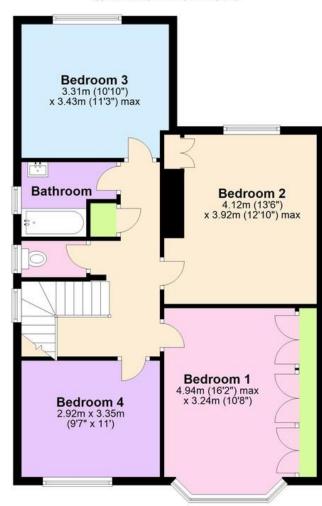

## **Ground Floor** Approx. 71.8 sq. metres (772.6 sq. feet) Kitchen 3.16m x 3.43m (10'4" x 11'3") Dining Room Family 3.05m x 3.43m (10' x 11'3") Room 4.57m x 3.78m (15' x 12'5") **Lounge** 4.35m (14'3") max x 4.73m (15'6") Entrance Hall

## First Floor

Approx. 72.8 sq. metres (783.2 sq. feet)

Total area: approx. 144.5 sq. metres (1555.9 sq. feet)

These drawings are for representational purposes only. Drawn by Brian Blunden. Plan produced using PlanUp.