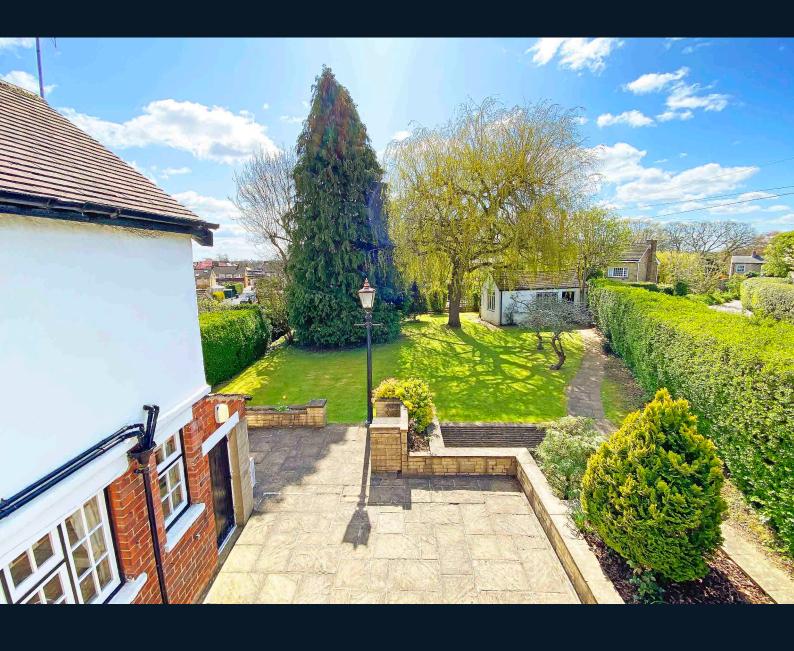

## **Outside**

The property occupies, a particularly generous plot with a large lawned garden and extensive paved sitting area. A drive to the front provides ample off-road parking and to the rear there is access to a single garage. There is also a useful outdoor store attached to the rear of the property.