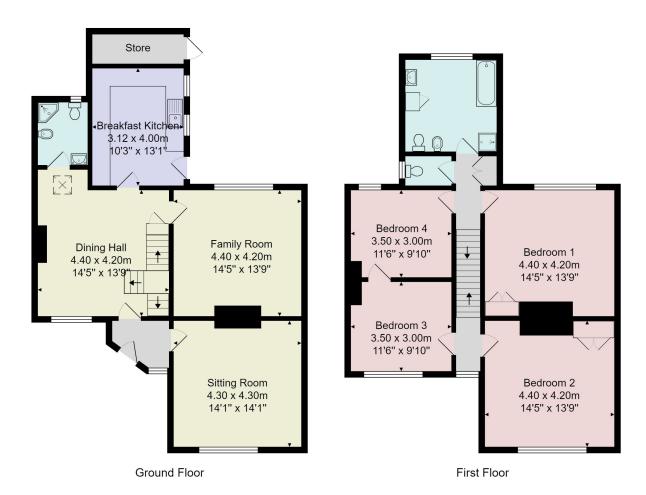

# FLOOR PLAN

 $\label{eq:Total Area: 164.4 m^2 ... 1769 ft^2} \text{All measurements are approximate and for display purposes only.}$ No liability is accepted by either the agency or Box Property Solutions Ltd as to the exact measurements of the rooms. Box Property Solutions Ltd retains the copyright on this plan and allows agents to use it with agreed permission.