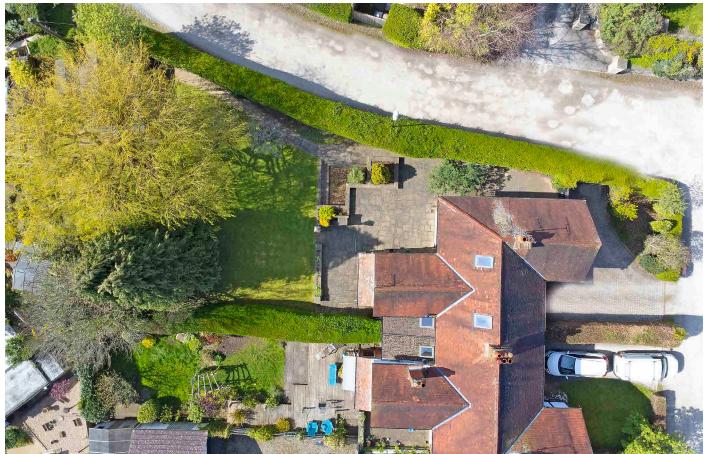

## **Outside**

The property occupies, a particularly generous plot with a large lawned garden and extensive paved sitting area. A drive to the front provides ample off-road parking and to the rear there is access to a single garage. There is also a useful outdoor store attached to the rear of the property.