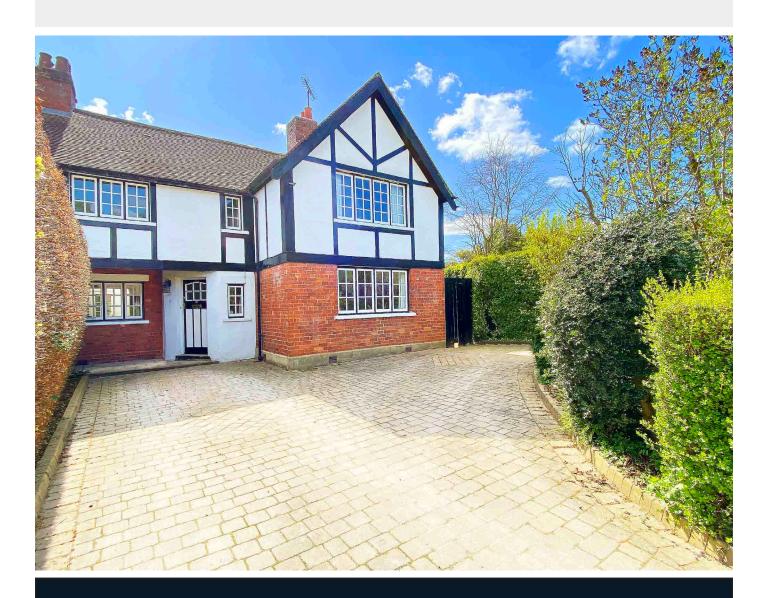

# I COVERDALE DRIVE,

Knaresborough, HG5 9BW

An attractive four-bedroom semi-detached property with a very large garden, garage and driveway, situated in this quiet position yet extremely convenient for the amenities of Knaresborough town centre.

This super property provides generous and characterful accommodation. On the ground floor there is a large dining hallway with stairs leading to the upper floor, together with two further reception rooms, a kitchen and downstairs shower room. Upstairs, there are four good-sized bedrooms, together with a house bathroom and separate WC. To the rear of the property there is a larger-than- average garden with lawn and patio with sunny south-facing aspect. There is parking to the front of the property and at the side of the property where there is a single garage.

## **Outside**

The property occupies, a particularly generous plot with a large lawned garden and extensive paved sitting area. A drive to the front provides ample off-road parking and to the rear there is access to a single garage. There is also a useful outdoor store attached to the rear of the property.