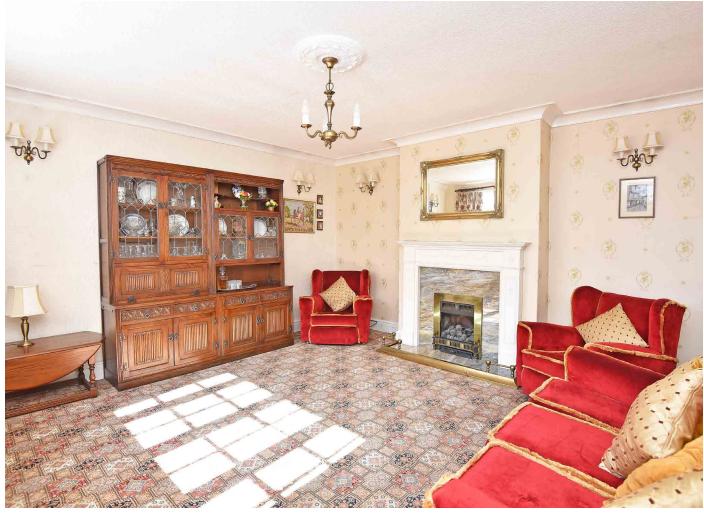

# GROUND FLOOR SITTING ROOM

A spacious reception room with window to front and fireplace with living-flame gas fire.

## **FAMILY ROOM**

A further large reception room with window overlooking the garden. Fireplace with living-flame gas fire.