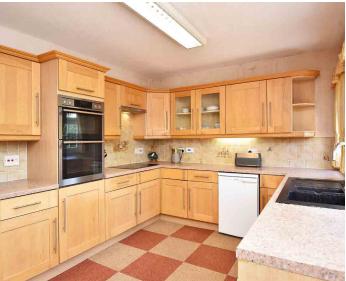

### **KITCHEN**

With a range of wall and base units, electric hob and double oven. Space for appliances.