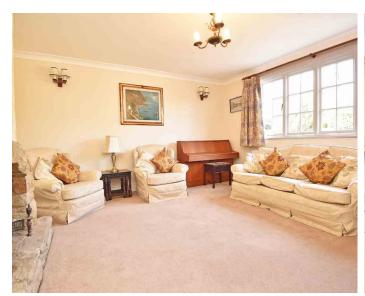

# GROUND FLOOR SITTING ROOM

A spacious reception room with window to front and fireplace with living-flame gas fire.

## **FAMILY ROOM**

A further large reception room with window overlooking the garden. Fireplace with living-flame gas fire.