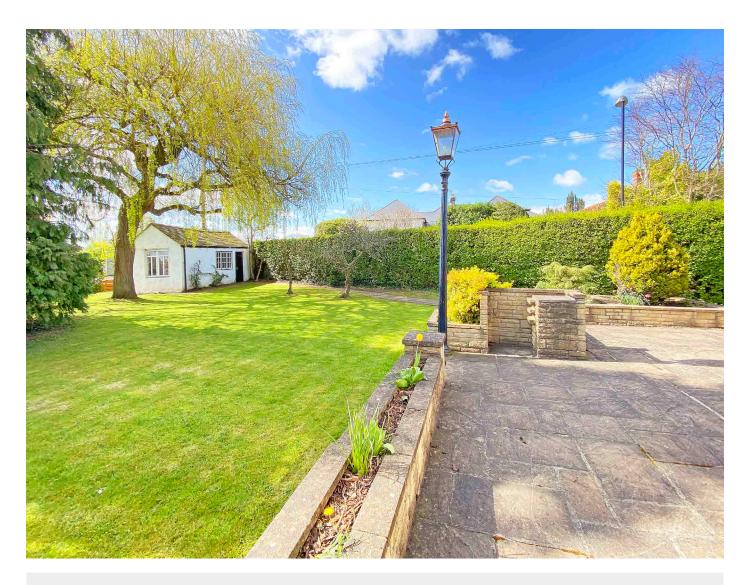

## **Outside**

The property occupies, a particularly generous plot with a large lawned garden and extensive paved sitting area. A drive to the front provides ample off-road parking and to the rear there is access to a single garage. There is also a useful outdoor store attached to the rear of the property.