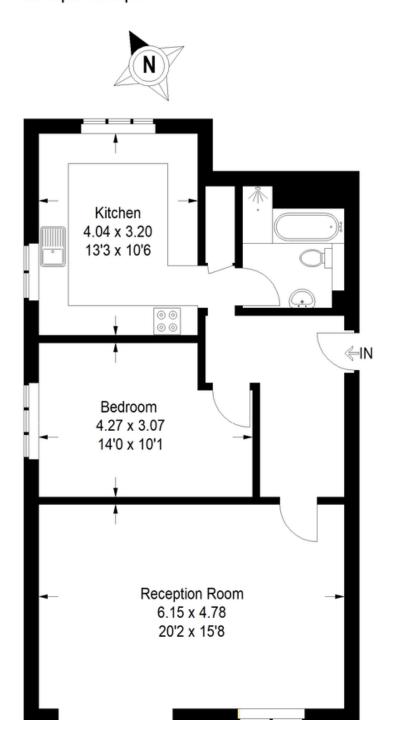

## Persia Court, SE25

Approximate Gross Internal Area 69.7 sq m / 750 sq ft

T: 0208 688 8565 • E: croydon@martinco.com

Martin & Co Croydon

145 Brighton Road • • South Croydon • CR2 6EF

http://www.martinco.com