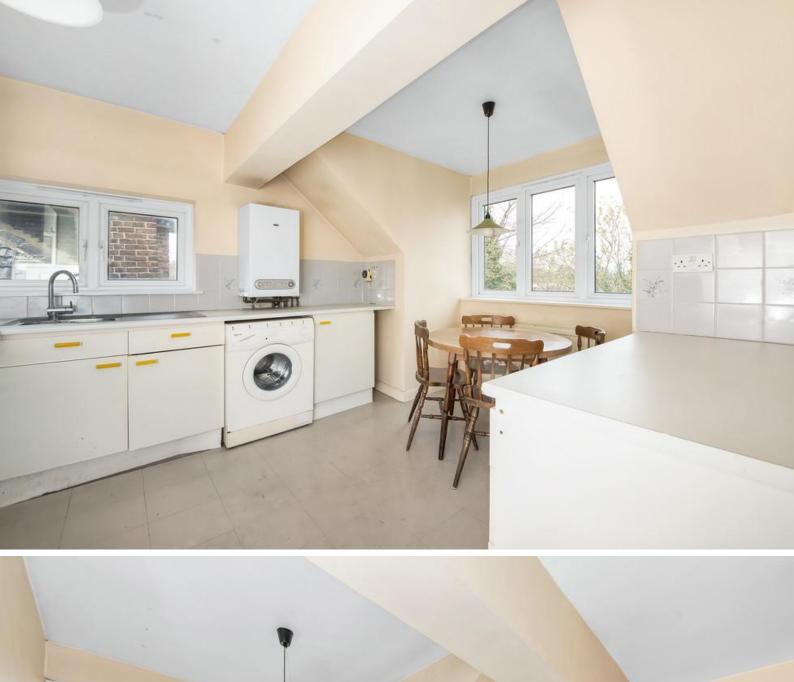

## Oliver Grove, South Norwood 1 Bedroom, 1 Bathroom

Asking Price Of £260,000

LOVELY SPACIOUS APARTMENT in quiet location ONLY A FEW MINUTES WALK from High Street and Norwood Junction Station. Entrance spacious larger than average living/dining room, fitted kitchen big enough for a breakfast table, double bedroom, bathroom/wc, allocated parking space. Benefits from long lease & no chain - CALL NOW!

- Very Large 1 Bedroom Apartment
- Top Floor
- Kitchen Big Enough for Breakfast table
- Gas Central Heating
- Off Road Parking

%epcGraph\_c\_1\_441%