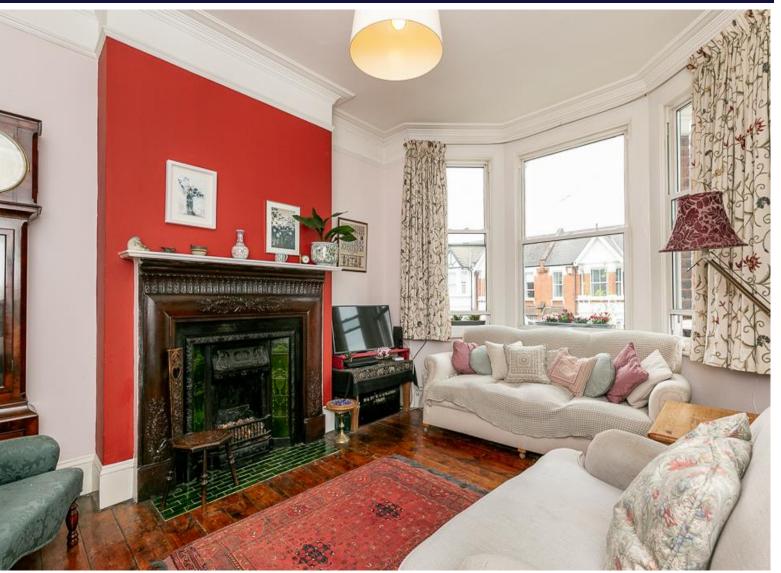

This well maintained period home occupies the whole top floor of this handsome period house and is packed with character including a fabulous bay fronted living room with a beautiful fireplace which is flooded with natural light.