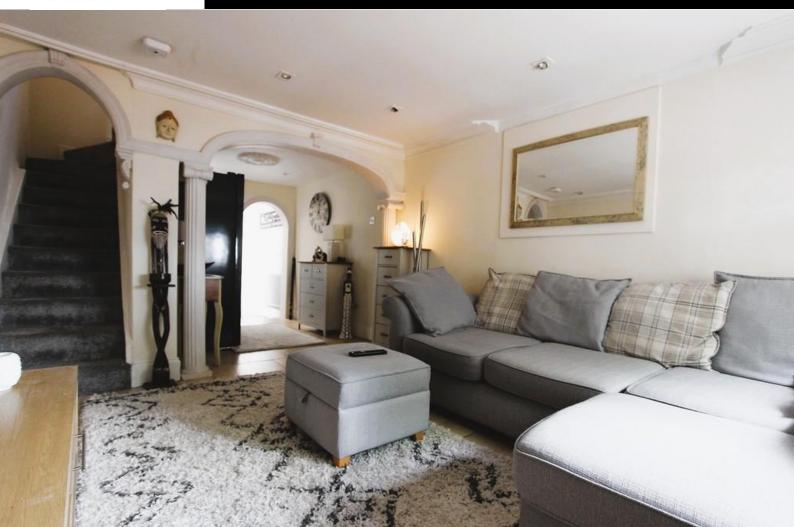

Black & White

25 THE GREEN, CASTLE BROMWICH, BIRMINGHAM, B36 9AL ASKING PRICE OF £160,000







This traditional 1-bedroom Link Detached property in Castle Bromwich is a must see! close to local schools, Shops and transport links.

## **Ground Floor**

Entering via a double glazed UPVC door to the

# Lounge

3.67m (12') x 3.19m (10'5") Stairs, open plan to dining area.

## Kitchen

3.23m (10'7") max x 1.88m (6'2")

Fitted with a matching range of base and eye level units with worktop space over, stainless steel sink with single drainer, built-in electric oven, built-in electric hob, window to side, door to:

## **First Floor**

#### **Bedroom 1**

3.67m (12') x 3.19m (10'5")

Window to front, Built in wardrobes, radiator, door to:

#### **Shower Room**

Fitted with three-piece suite comprising shower enclosure with fitted electric shower, wash hand basin and low-level WC, windo