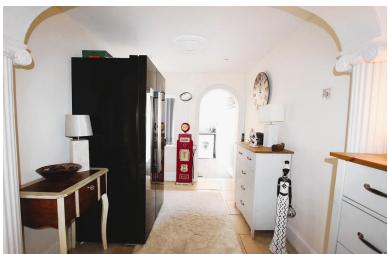

## Kitchen

3.23m (10'7") max x 1.88m (6'2")

Fitted with a matching range of base and eye level units with worktop space over, stainless steel sink with single drainer, built-in electric oven, built-in electric hob, window to side, door to: