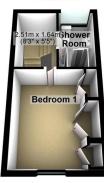

## **First Floor**

#### **Bedroom 1**

3.67m (12') x 3.19m (10'5")

Window to front, Built in wardrobes, radiator, door to:

#### **Shower Room**

Fitted with three-piece suite comprising shower enclosure with fitted electric shower, wash hand basin and low-level WC, window to rear, door to: