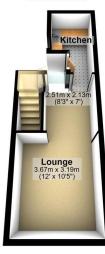

## **Ground Floor**

Entering via a double glazed UPVC door to the

# Lounge

3.67m (12') x 3.19m (10'5") Stairs, open plan to dining area.

## Kitchen

3.23m (10'7") max x 1.88m (6'2")

Fitted with a matching range of base and eye level units with worktop space over, stainless steel sink with single drainer, built-in electric oven, built-in electric hob, window to side, door to: