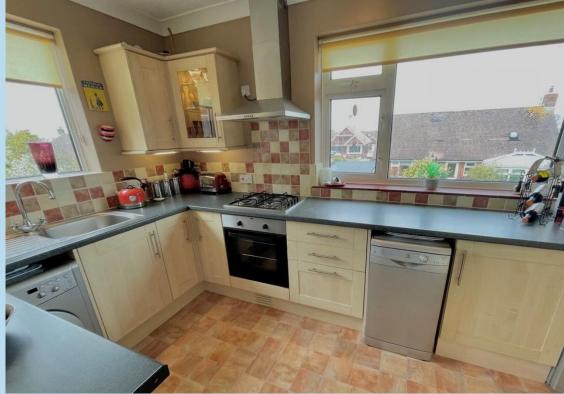

Close is off Holmes Lane which in turn runs between The Street and the seafront. Mewsbrook Park, the village centre and the seafront are all only a short distance away,

LEASEHOLD: - 99 year term with approximately 79 years remaining GROUND RENT: - £150 per annum

No set annual service/maintenance charge

Pets are allowed

Managing Agents: - Hamways







# **First Floor**

Approx. 67.7 sq. metres (728.5 sq. feet)



Total area: approx. 67.7 sq. metres (728.5 sq. feet)

# PRIVATE FRONT DOOR

## STAIRS TO FIRST FLOOR

## FIRST FLOOR LANDING

#### LOUNGE

16' x 10' 9" (4.88m x 3.28m)

# **KITCHEN**

12' 7" x 7' 0" (3.84m x 2.13m)

## BEDROOM 1

13' x 9' 5" (3.96m x 2.87m)

# **BEDROOM 2**

12' 8" x 9' 8" (3.86m x 2.95m)

# **BATHROOM**

**SEPARATE WC** 

PRIVATE ENCLOSED GARDEN