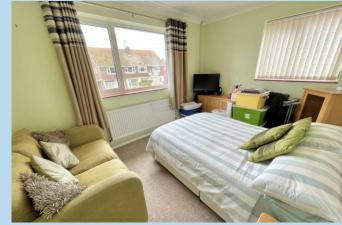

## BEDROOM 1

13' x 9' 5" (3.96m x 2.87m)

# **BEDROOM 2**

12' 8" x 9' 8" (3.86m x 2.95m)