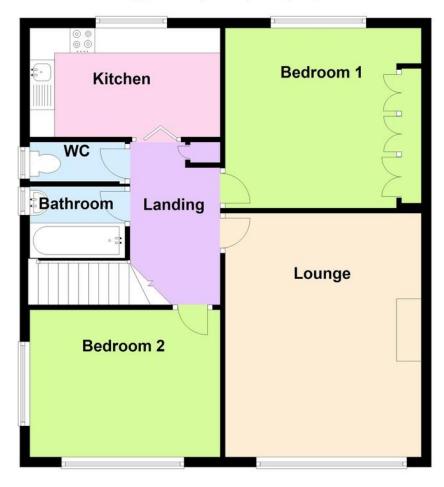

# **First Floor**

Approx. 67.7 sq. metres (728.5 sq. feet)

Total area: approx. 67.7 sq. metres (728.5 sq. feet)

#### LOUNGE

16' x 10' 9" (4.88m x 3.28m)

# **KITCHEN**

12' 7" x 7' 0" (3.84m x 2.13m)

## BEDROOM 1

13' x 9' 5" (3.96m x 2.87m)

# **BEDROOM 2**

12' 8" x 9' 8" (3.86m x 2.95m)

# **BATHROOM**

**SEPARATE WC** 

PRIVATE ENCLOSED GARDEN