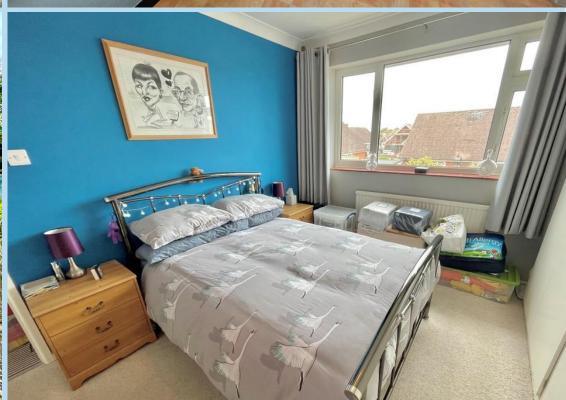

## BEDROOM 1

13' x 9' 5" (3.96m x 2.87m)

# **BEDROOM 2**

12' 8" x 9' 8" (3.86m x 2.95m)