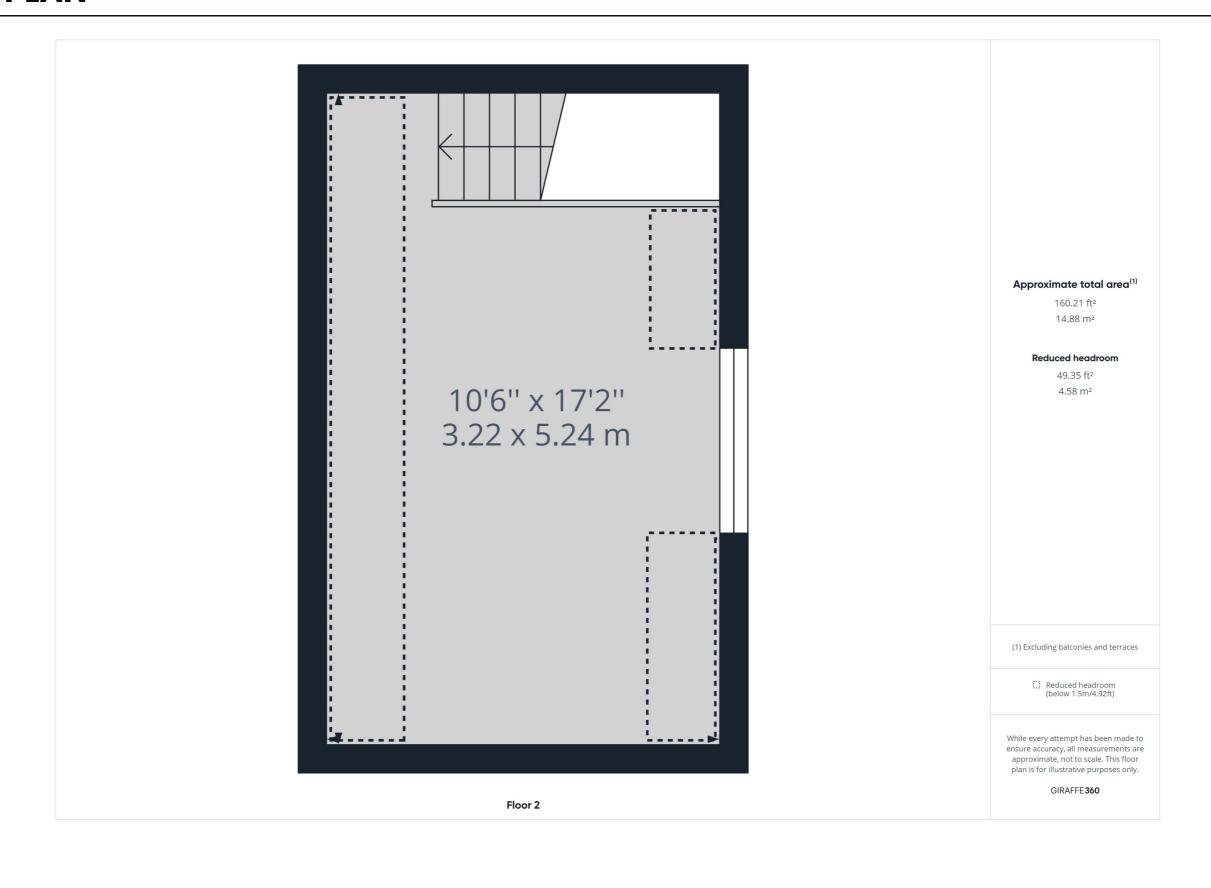

# **FLOOR PLAN**

There is a **Study area** 7'4" x 7'5" (2.25 x 2.27m) at the bottom of a further staircase which leads to the **Bedroom** 10'6" x 17'2" (3.22 x 5.24m) Part sloped ceilings. Double glazed window. Electric panel heater. Access to eaves storage.