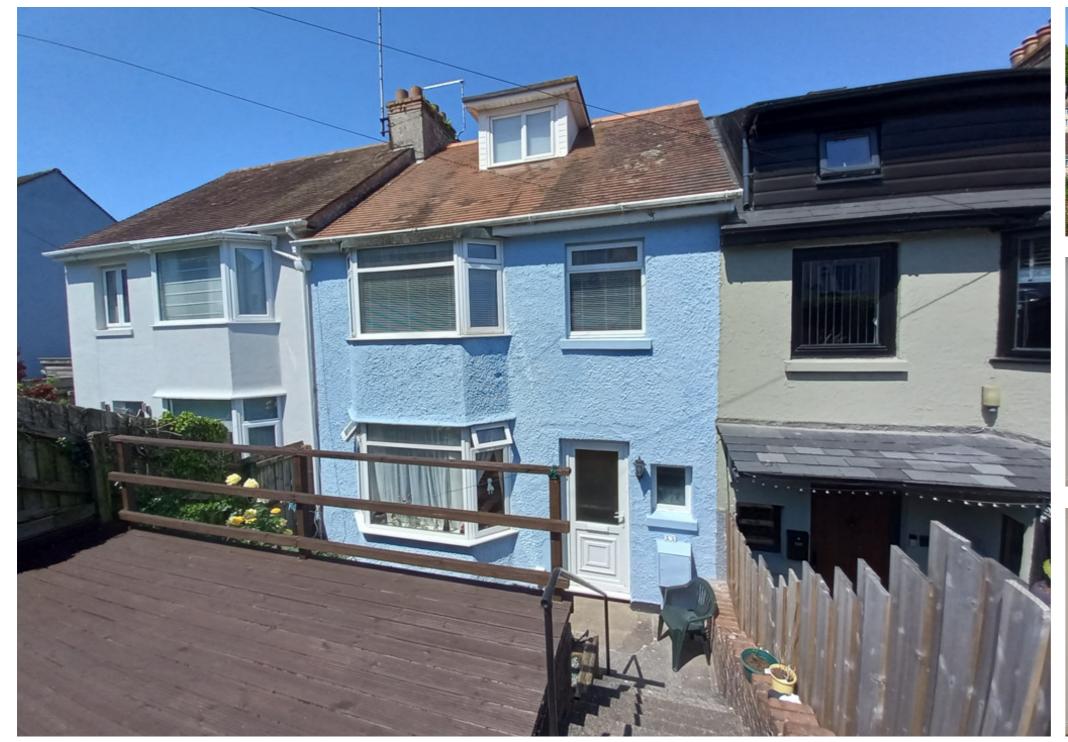

### **DESCRIPTION**

We are pleased to bring to the market this newly refurbished large one bedroom maisonette in the heart of Chelston, Torquay.

The property comprises of large bright airy kitchen diner with far reaching views over Chelston. Large lounge facing the front of the property, good sized bedroom in the loft conversion and a modern fitted bathroom. There is patio area to the front of the property.

#### **Accommodation**

Access is via a communal front door leading to the apartment door. A staircase leads up to the

Lounge 12'8" x 10'4" (3.88 x 3.17m). Double glazed bay window. Electric panel heater.