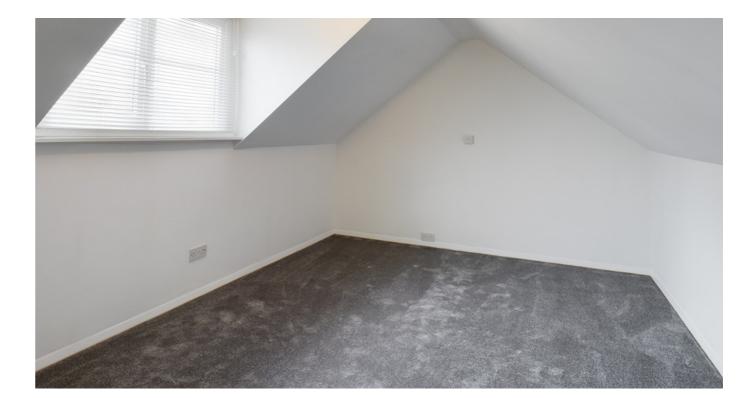

There is a **Study area** 7'4" x 7'5" (2.25 x 2.27m) at the bottom of a further staircase which leads to the **Bedroom** 10'6" x 17'2" (3.22 x 5.24m) Part sloped ceilings. Double glazed window. Electric panel heater. Access to eaves storage.