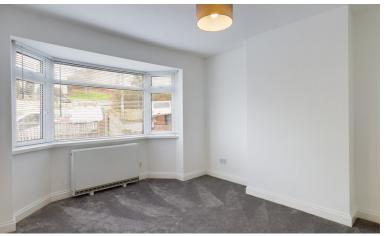

#### **Accommodation**

Access is via a communal front door leading to the apartment door. A staircase leads up to the

Lounge 12'8" x 10'4" (3.88 x 3.17m). Double glazed bay window. Electric panel heater.