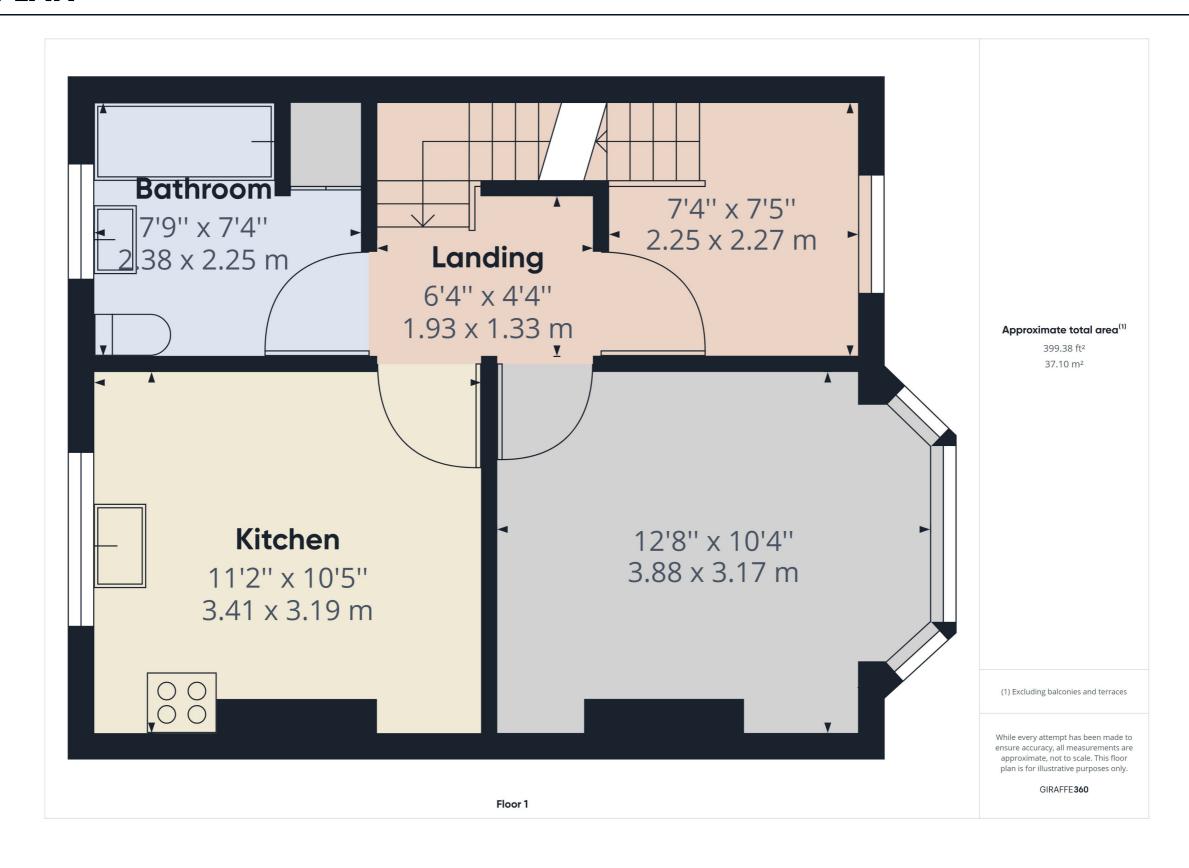

## **FLOOR PLAN**

#### **Accommodation**

Access is via a communal front door leading to the apartment door. A staircase leads up to the

Lounge 12'8" x 10'4" (3.88 x 3.17m). Double glazed bay window. Electric panel heater.

**Kitchen** 11'2" x 10'5" (3.41 x 3.19m) Fitted with wall and base units with integrated oven and hob. Double glazed window with open outlook over surrounding area. Extractor fan. Space for small table and chairs.

**Bathroom** 7'9" x 7'4" (2.38 x 2.25m) Double glazed window. Fitted with a 3 piece suite comprising panelled bath with electric shower unit over and fitted shower screen, wall mounted towel rail radiator. Part tiled walls.