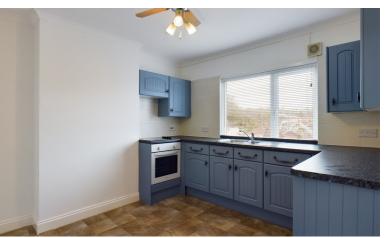

**Kitchen** 11'2" x 10'5" (3.41 x 3.19m) Fitted with wall and base units with integrated oven and hob. Double glazed window with open outlook over surrounding area. Extractor fan. Space for small table and chairs.