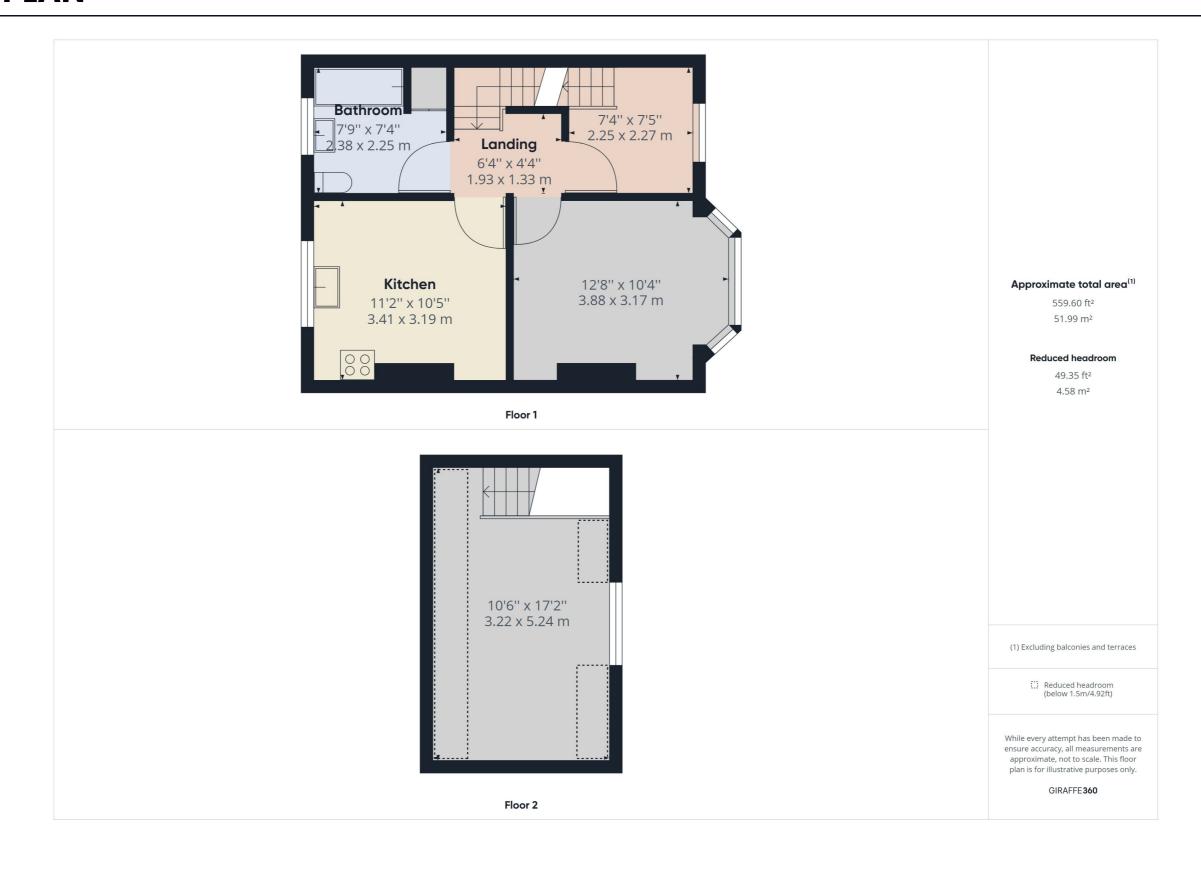

## **FLOOR PLAN**

#### **Accommodation**

Access is via a communal front door leading to the apartment door. A staircase leads up to the

Lounge 12'8" x 10'4" (3.88 x 3.17m). Double glazed bay window. Electric panel heater.

**Kitchen** 11'2" x 10'5" (3.41 x 3.19m) Fitted with wall and base units with integrated oven and hob. Double glazed window with open outlook over surrounding area. Extractor fan. Space for small table and chairs.

**Bathroom** 7'9" x 7'4" (2.38 x 2.25m) Double glazed window. Fitted with a 3 piece suite comprising panelled bath with electric shower unit over and fitted shower screen, wall mounted towel rail radiator. Part tiled walls.

There is a **Study area** 7'4" x 7'5" (2.25 x 2.27m) at the bottom of a further staircase which leads to the **Bedroom** 10'6" x 17'2" (3.22 x 5.24m) Part sloped ceilings. Double glazed window. Electric panel heater. Access to eaves storage.