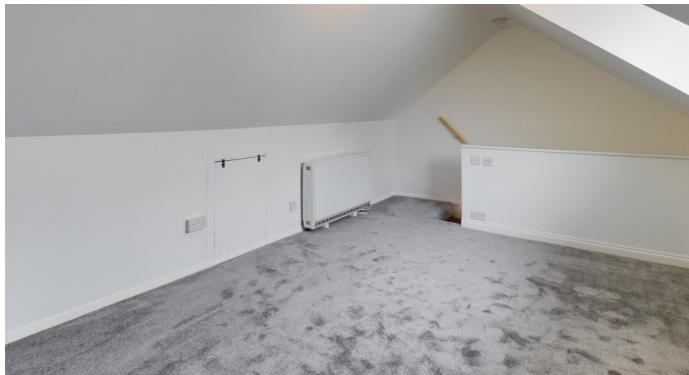

There is a **Study area** 7'4" x 7'5" (2.25 x 2.27m) at the bottom of a further staircase which leads to the **Bedroom** 10'6" x 17'2" (3.22 x 5.24m) Part sloped ceilings. Double glazed window. Electric panel heater. Access to eaves storage.