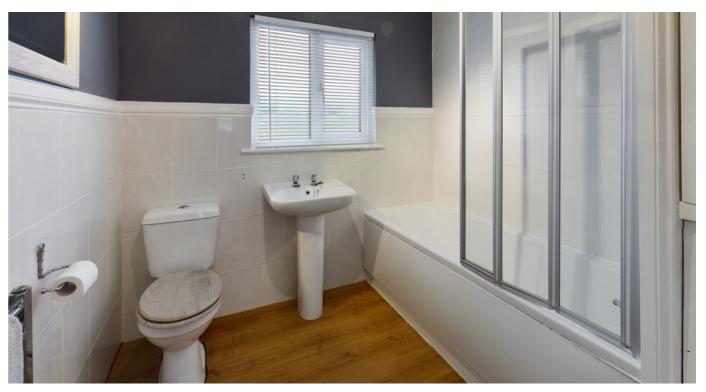

**Bathroom** 7'9" x 7'4" (2.38 x 2.25m) Double glazed window. Fitted with a 3 piece suite comprising panelled bath with electric shower unit over and fitted shower screen, wall mounted towel rail radiator. Part tiled walls.