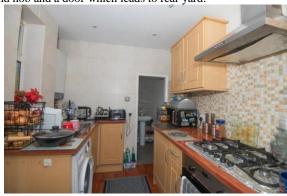

**KITCHEN** 2.57m x 1.73m (8' 5'' x 5' 8'')

This is a galley style kitchen with gas point, electric point sockets, built in oven and hob and a door which leads to rear yard.