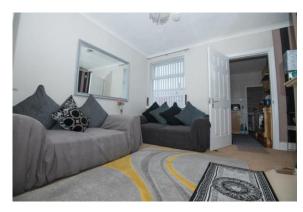

# **ENTRANCE HALL** 4.9m x 2.08m (16' 1" x 6' 10")

Entrance hall has laminate flooring and has socket points and a radiator.

**LIVING ROOM** 4.04m x 3.61m (13' 3'' x 11' 10'')

Lounge dinning room is carpeted and has radiator, tv points and socket points.