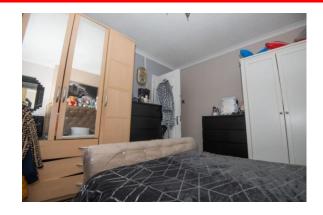

# **MASTER BEDROOM** 3.89m x 3.84m (12' 9'' x 12' 7'')

Laminate flooring, radiator, socket points and tv point.

**BEDROOM 2** 2.26m x 2.97m (7' 5" x 9' 9")

Carpeted flooring, radiator, socket points and tv point.