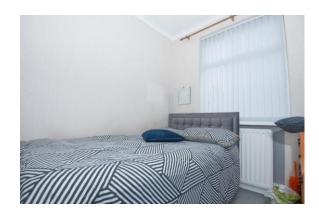

# **MASTER BEDROOM** 3.89m x 3.84m (12' 9'' x 12' 7'')

Laminate flooring, radiator, socket points and tv point.

**BEDROOM 2** 2.26m x 2.97m (7' 5" x 9' 9")

Carpeted flooring, radiator, socket points and tv point.