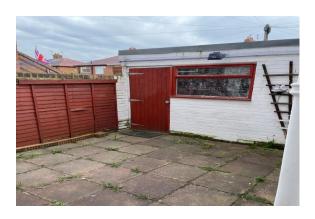

# OUTSIDE

Rear yard with garage

**BATHROOM** 2.52m x 1.22m (8' 3'' x 4' 0'')

The bathroom has tiled flooring, bath with an overhead electric shower, toilet, hand basin, fully tiled walls and a towel radiator.