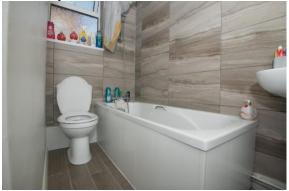

# OUTSIDE

Rear yard with garage

**BATHROOM** 2.52m x 1.22m (8' 3'' x 4' 0'')

The bathroom has tiled flooring, bath with an overhead electric shower, toilet, hand basin, fully tiled walls and a towel radiator.