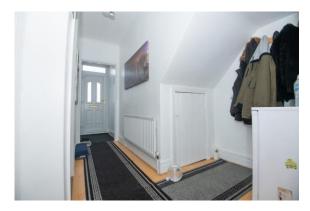

# **ENTRANCE HALL** 4.9m x 2.08m (16' 1" x 6' 10")

Entrance hall has laminate flooring and has socket points and a radiator.

**LIVING ROOM** 4.04m x 3.61m (13' 3'' x 11' 10'')

Lounge dinning room is carpeted and has radiator, tv points and socket points.