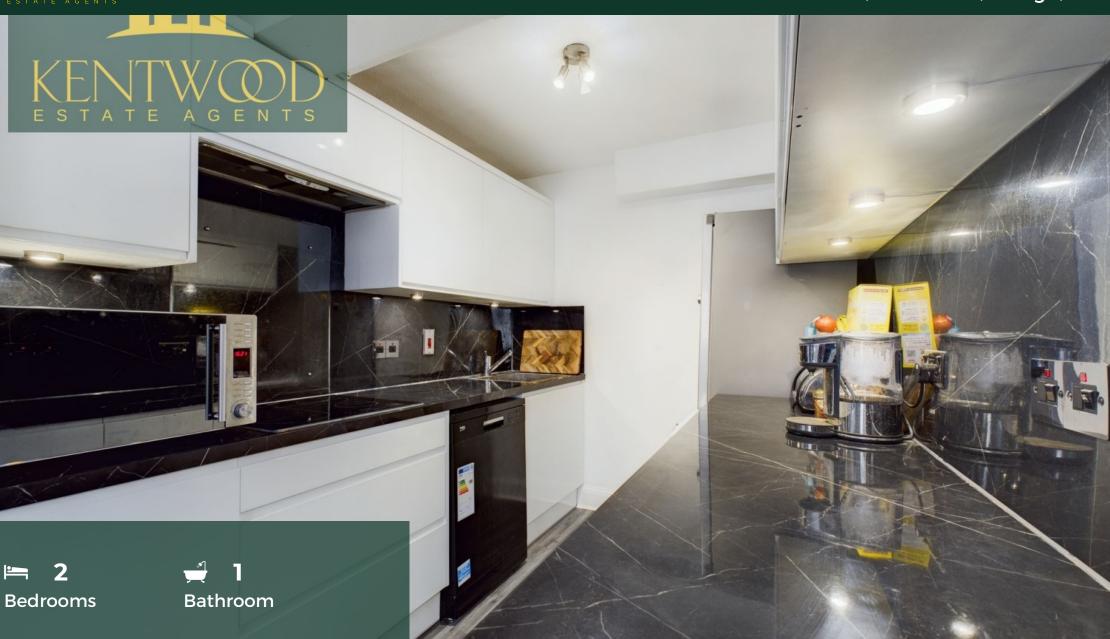

#### Kitchen

Range of base and wall mounted high-gloss soft closing units, laminate worktops with matching splashback's, space for freestanding white goods, electrical sockets, four ring Zanussi induction hob with over extractor fan, stainless steel sink with mixer taps, centre light.