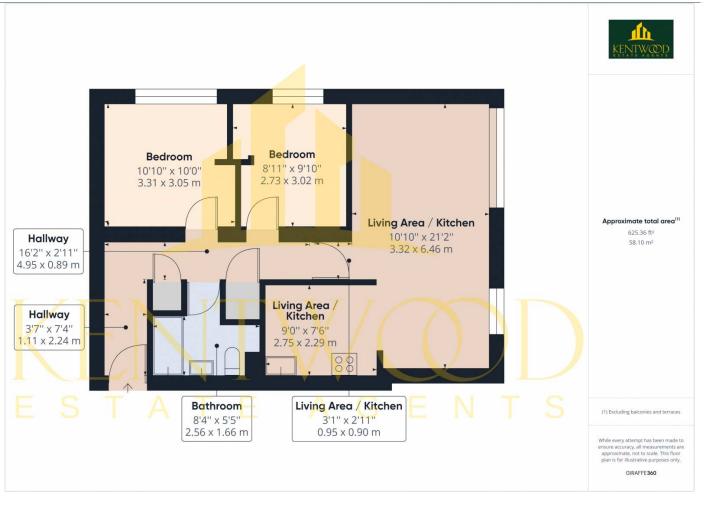

#### **Entrance hall**

Laminate flooring with underfloor heating though, two large storage cupboards, electrical sockets, telephone point.

#### Lounge and dining room

Side aspect double glazed UPVC framed windows, laminate flooring with underfloor heating, electric radiators, electrical sockets, TV and telephone points, space for six seater table.

#### Kitchen

Range of base and wall mounted high-gloss soft closing units, laminate worktops with matching splashback's, space for freestanding white goods, electrical sockets, four ring Zanussi induction hob with over extractor fan, stainless steel sink with mixer taps, centre light.

#### **Bedroom one**

Rear aspect double glazed UPVC framed window, laminate flooring with underfloor heating, electric radiator, and electrical sockets.

#### **Bedroom two**

Rear aspect double glazed UPVC framed windows, laminate flooring with underfloor heating, electric radiator, and electrical sockets.

#### **Bathroom**

Fully tiled, low-level WC, vanity set hand wash basin with marble effect under storage unit and mixer taps, fitted mirror with light, marble effect side enclosed bathtub with mixer taps and over shower with glass shower screen, heated towel rail, extractor fan.

#### **Parking**

One allocated parking space