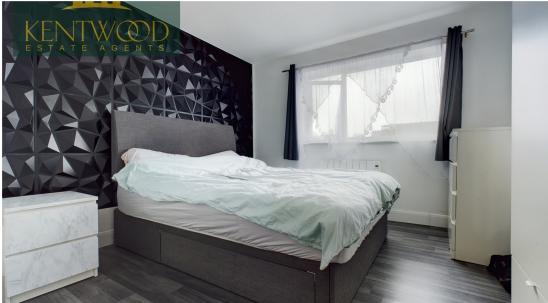

#### **Bedroom one**

Rear aspect double glazed UPVC framed window, laminate flooring with underfloor heating, electric radiator, and electrical sockets.

#### **Bedroom two**

Rear aspect double glazed UPVC framed windows, laminate flooring with underfloor heating, electric radiator, and electrical sockets.