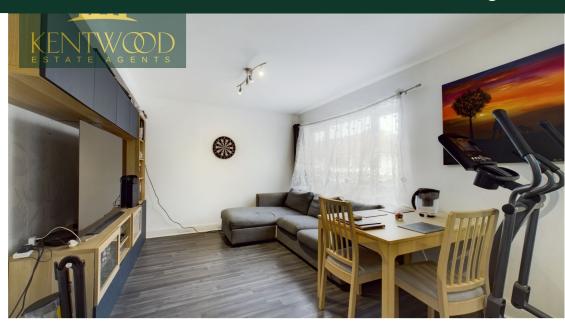

#### Lounge and dining room

Side aspect double glazed UPVC framed windows, laminate flooring with underfloor heating, electric radiators, electrical sockets, TV and telephone points, space for six seater table.