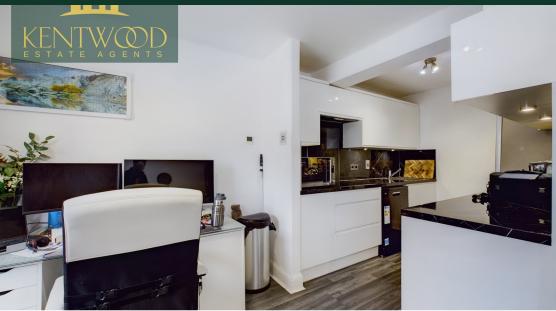

#### Kitchen

Range of base and wall mounted high-gloss soft closing units, laminate worktops with matching splashback's, space for freestanding white goods, electrical sockets, four ring Zanussi induction hob with over extractor fan, stainless steel sink with mixer taps, centre light.