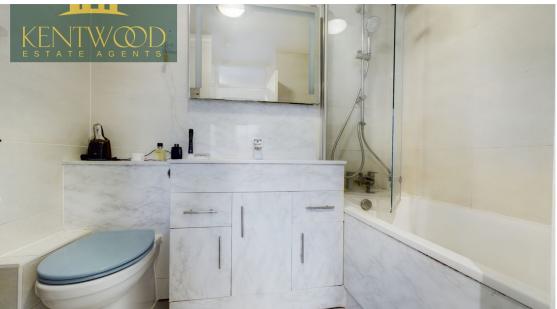

#### **Bathroom**

Fully tiled, low-level WC, vanity set hand wash basin with marble effect under storage unit and mixer taps, fitted mirror with light, marble effect side enclosed bathtub with mixer taps and over shower with glass shower screen, heated towel rail, extractor fan.