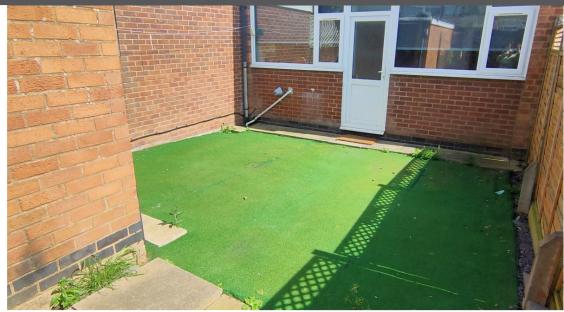

The property also includes a rear garden, garage, and two parking spacea.

- \* AVAILABLE 01/06/2023
- \* COUNCIL TAX BANDING B
- \* EPC RATING D
- \* UNFURNISHED
- \* GAS CENTRAL HEATING AND DOUBLE GLAZING
- \* £1100PCM

The property also includes a rear garden, garage, and two parking spaces.

\* AVAILABLE 01/06/2023

\* COUNCIL TAX BANDING B

\* EPC RATING D

\* UNFURNISHED

\* GAS CENTRAL HEATING AND DOUBLE GLAZING

\* £1100PCM