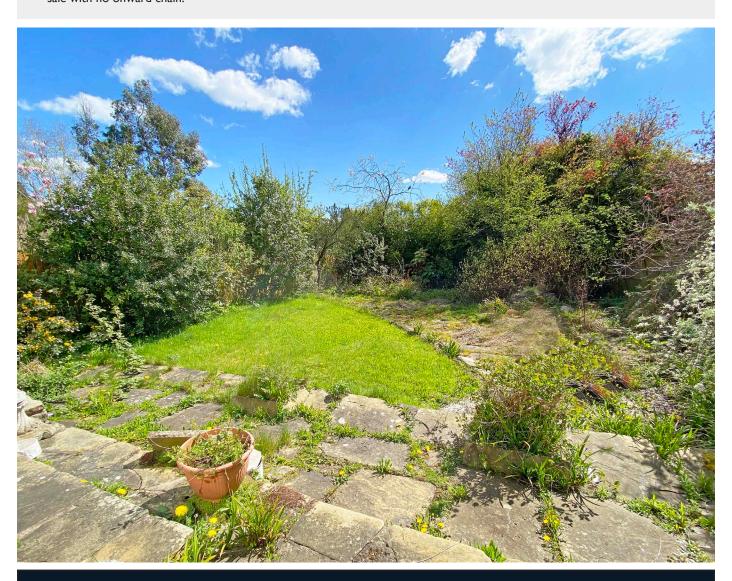

#### Outside

There is a drive to the front which provides off-street parking and leads to a garage and outside store / workshop. To the rear there is a good-sized south facing garden with lawn and patio.