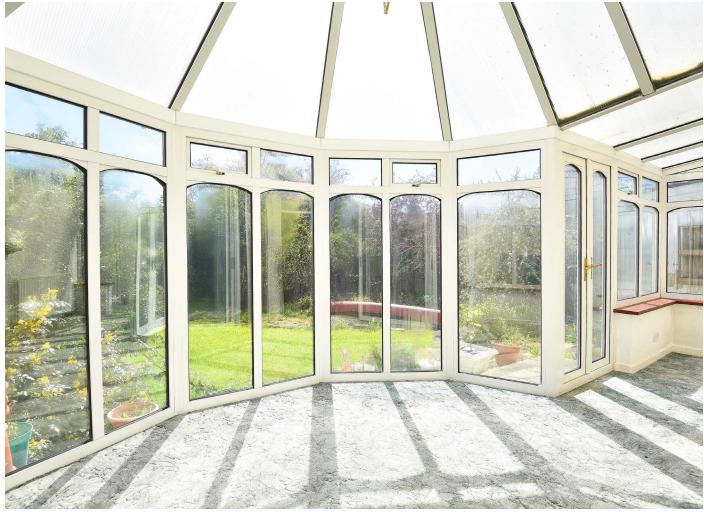

ogether with a kitchen and bathroom. On the first floor there are five good-sized bedrooms and a shower room with separate WC. There is a drive to the front of the property which provides ample parking and leads to a garage and outside store / workshop, whilst to the rear there is an attractive south-facing garden with lawn and patio.

The property is situated in this desirable south Harrogate location just off Leeds Road, close to a parade of shops, Hornbeam Park railway station, and within the catchment area of Harrogate's most popular primary and secondary schools. Offered for sale with no onward chain.



Sitting Room · Dining Room · Conservatory · Kitchen

5 Bedrooms · Bathroom · Shower Room with Separate WC

Off-Road Parking · Garage · Outside Store/Workshop · South Facing Garden

















### **ACCOMMODATION**

# GROUND FLOOR RECEPTION HALL

An entrance vestibule leads to the spacious reception hall with stairs leading to the first floor. Under- stairs cupboard.

#### **SITTING ROOM**

A large reception room with bay window to front. Gas fire.

#### **DINING ROOM**

A further good-sized reception room with glazed doors, leading to the conservatory. Gas fire and fitted cupboards.

#### **CONSERVATORY**

With windows and glazed doors overlooking the garden.

#### KITCHEN

With a range of fitted wall and base units with space for appliances.

#### **BATHROOM**

With WC, washbasin and bath.

#### FIRST FLOOR BEDROOMS

There are five first-floor bedrooms.

#### SHOWER ROOM

With shower and washbasin.

#### **SEPARATE WC**

# FLOOR PLAN



Total Area: 176.5 m<sup>2<