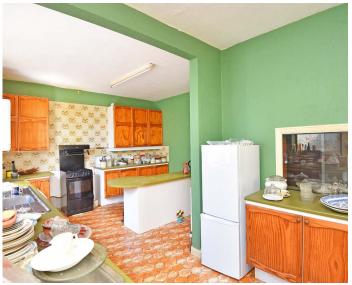

#### KITCHEN

With a range of fitted wall and base units with space for appliances.