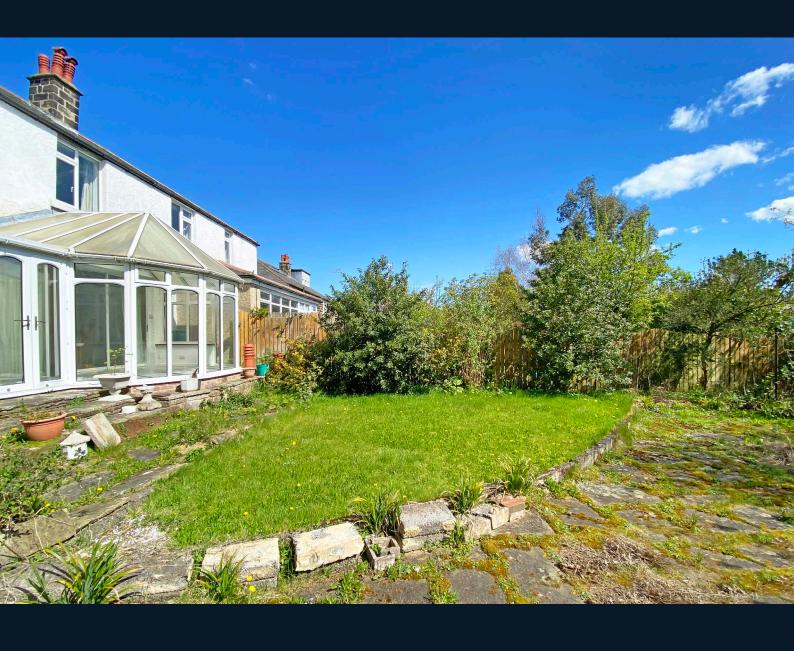

#### **CONSERVATORY**

With windows and glazed doors overlooking the garden.

#### Outside

There is a drive to the front which provides off-street parking and leads to a garage and outside store / workshop. To the rear there is a good-sized south facing garden with lawn and patio.