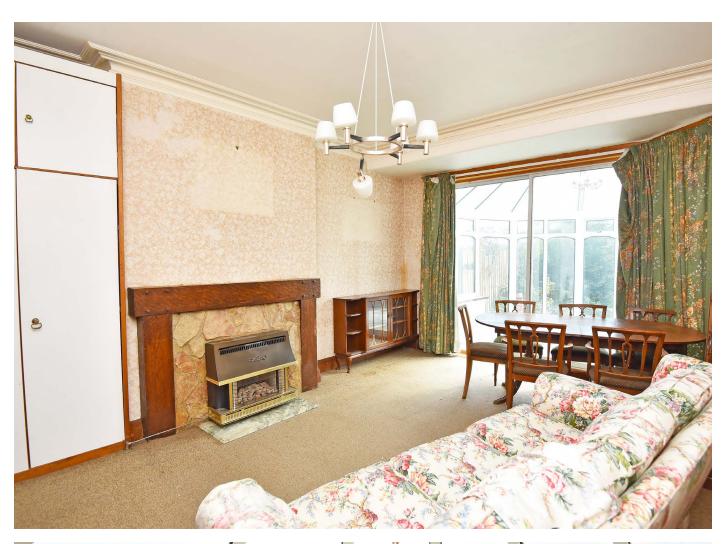

#### **SITTING ROOM**

A large reception room with bay window to front. Gas fire.

#### **DINING ROOM**

A further good-sized reception room with glazed doors, leading to the conservatory. Gas fire and fitted cupboards.