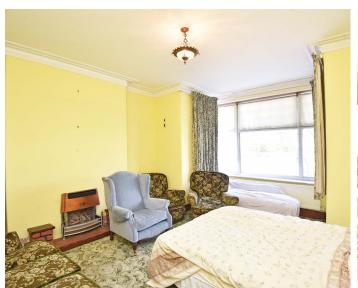

#### **SITTING ROOM**

A large reception room with bay window to front. Gas fire.