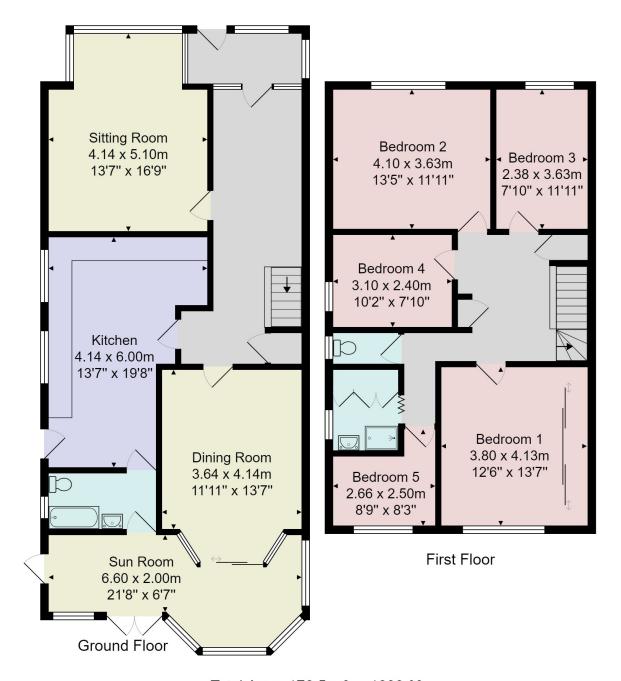

# FLOOR PLAN

Total Area: 176.5 m<sup>2</sup> ... 1899 ft<sup>2</sup>

All measurements are approximate and for display purposes only.

No liability is accepted by either the agency or Box Property Solutions Ltd as to the exact measurements of the rooms. Box Property Solutions Ltd retains the copyright on this plan and allows agents to use it with agreed permission.