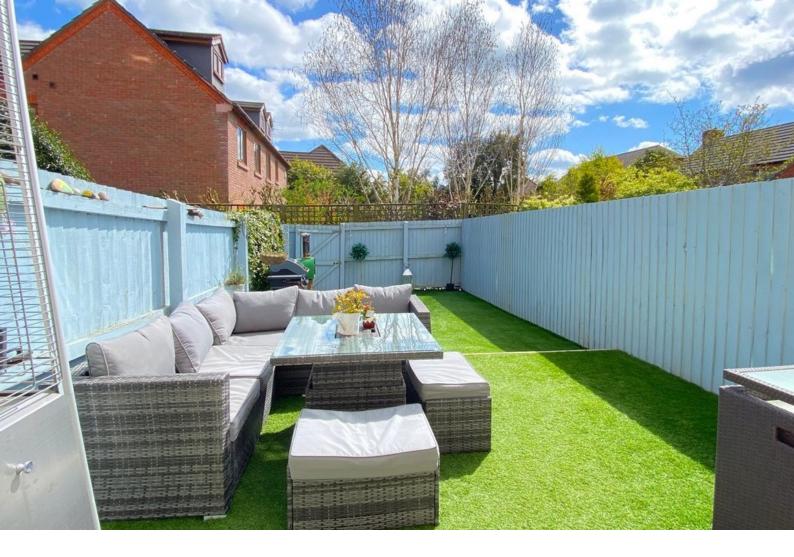

#### OUTSIDE

There is an attractive front garden with artificial grass and patio. To the rear of the property there is an enclosed garden with artificial grass and paved sitting area. There is a single garage and space to park in front of the garage.