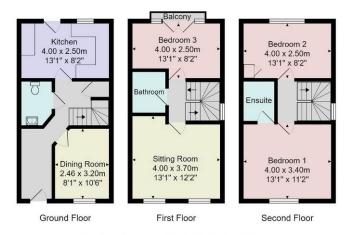

This super property provides generous accommodation arranged over three floors. On the ground floor there is a reception room and well-equipped kitchen, together with cloakroom / WC. On the first floor there is a sitting room, house bathroom and bedroom with Juliet balcony, whilst on the second floor there are two further bedrooms, including the main bedroom which has a modern en-suite shower room. The property has a front garden in addition to the rear garden, which provides a paved sitting area and artificial grass, and there is a garage which has light, power and storage above and a parking space.

Tenure - Freehold

Council Tax Band - E

Total Area: 96.2 m<sup>2</sup> ... 1036 ft<sup>2</sup> (excluding balcony) All measurements are approximate and for display purposes only. No liability is accepted by either the agency or Box Property Solutions Ltd as to the exact measurements of the rooms. Box Property Solutions Ltd retains the copyright on this plan and allows agents to use it with agreed permission.