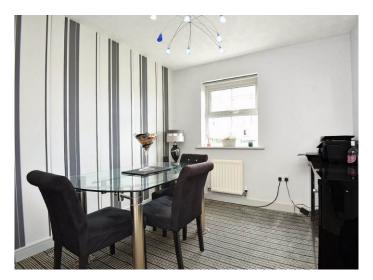

n arranged over three floors. On the ground floor there is a reception room and well-equipped kitchen, together with cloakroom / WC. On the first floor there is a sitting room, house bathroom and bedroom with Juliet balcony, whilst on the second floor there are two further bedrooms, including the main bedroom which has a modern en-suite shower room. The property has a front garden in addition to the rear garden, which provides a paved sitting area and artificial grass, and there is a garage which has light, power and storage above and a parking space.

The property is ideally placed on the south side of Harrogate, particularly convenient for local schools, within the catchment area for Harrogate Grammar School and within easy reach of the town centre and the famous Harrogate Stray.











#### GROUND FLOOR DINING ROOM

A reception room with window to front.

#### KITCHEN

With fitted units, gas hob, oven and space for appliances.

#### CLOAKROOM

With WC and washbasin.

#### FIRST FLOOR

#### SITTING ROOM

A spacious reception room with windows to front overlooking the park.

#### BATHROOM

With WC, washbasin, and bath with shower above.

#### **BEDROOM 3**

A double bedroom with windows and glazed doors leading to the Juliet balcony. Fitted pull-down double bed.

## SECOND FLOOR

BEDROOM 1

A double bedroom with window to front.

#### **EN-SUITE SHOWER ROOM**

A modern white suite, comprising WC, washbasin and shower. Heated towel rail.

#### **BEDROOM 2**

A double bedroom with window to rear.

#### OUTSIDE

There is an attractive front garden with artificial grass an