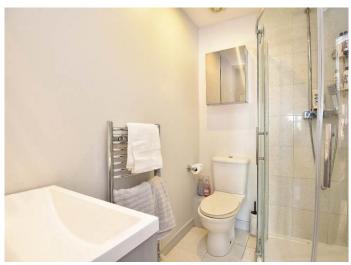

#### **EN-SUITE SHOWER ROOM**

A modern white suite, comprising WC, washbasin and shower. Heated towel rail.