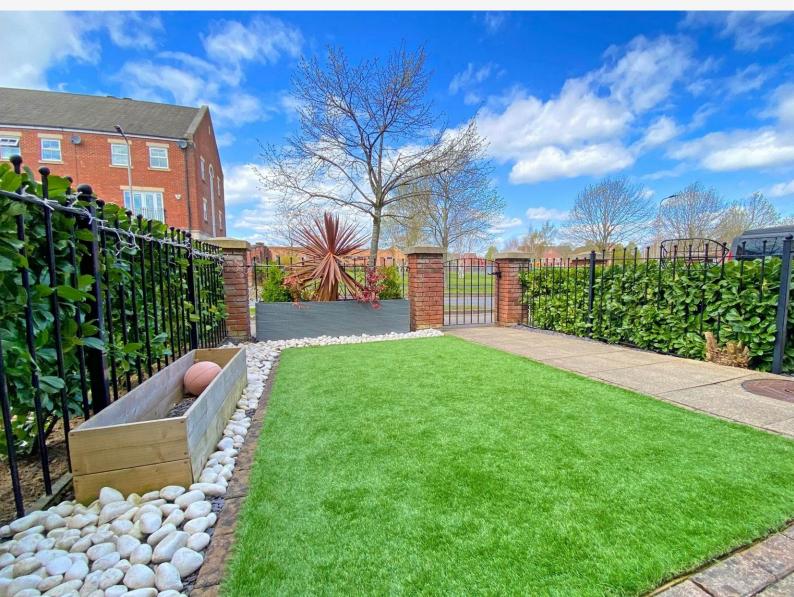

#### OUTSIDE

There is an attractive front garden with artificial grass and patio. To the rear of the property there is an enclosed garden with artificial grass and paved sitting area. There is a single garage and space to park in front of the garage.