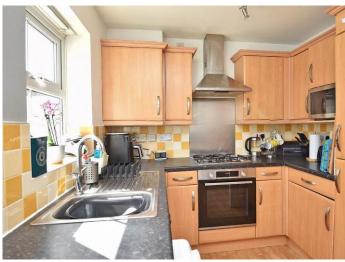

ion arranged over three floors. On the ground floor there is a reception room and well-equipped kitchen, together with cloakroom / WC. On the first floor there is a sitting room, house bathroom and bedroom with Juliet balcony, whilst on the second floor there are two further bedrooms, including the main bedroom which has a modern en-suite shower room. The property has a front garden in addition to the rear garden, which provides a paved sitting area and artificial grass, and there is a garage which has light, power and storage above and a parking space.

The property is ideally placed on the south side of Harrogate, particularly convenient for local schools, within the catchment area for Harrogate Grammar School and within easy reach of the town centre and the famous Harrogate Stray.











#### GROUND FLOOR DINING ROOM

A reception room with window to front.

#### KITCHEN

With fitted units, gas hob, oven and space for appliances.

#### CLOAKROOM

With WC and washbasin.

#### FIRST FLOOR

#### SITTING ROOM

A spacious reception room with windows to front overlooking the park.

#### BATHROOM

With WC, washbasin, and bath with shower above.

#### **BEDROOM 3**

A double bedroom with windows and glazed doors leading to the Juliet balcony. Fitted pull-down double bed.

## SECOND FLOOR

BEDROOM 1

A double bedroom with window to front.

#### **EN-SUITE SHOWER ROOM**

A modern white suite, comprising WC, washbasin and shower. Heated towel rail.

#### **BEDROOM 2**

A double bedroom with window to rear.

#### OUTSIDE

There is an attractive front garden with artificial grass