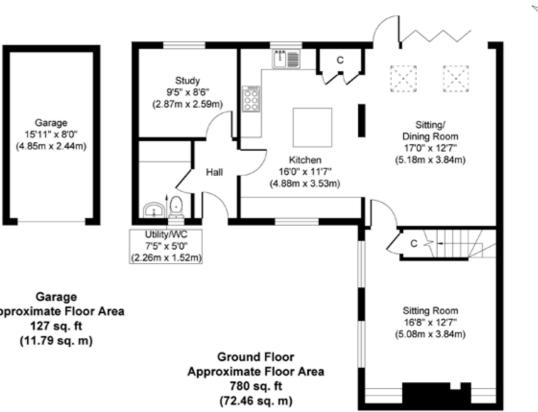

In summary, this captivating fourbedroom cottage is a rare gem, offering an unparalleled lifestyle of luxury and tranquillity, and an opportunity to escape to the quintessential English countryside.

Approximate Floor Area

Whilst every attempt has been made to ensure the accuracy of the floor plan contained here, measurements of doors, windows, rooms and any other items are approximate and no responsibility is taken for any error, omission, or mis-statement. This plan is for illustrative purposes only and should be used as such by any prospective purchaser or tenant. The services, systems and appliances shown have not been tested and no guarantee as to their operability or efficiency can be given. Copyright V360 Ltd 2022 | www.houseviz.com