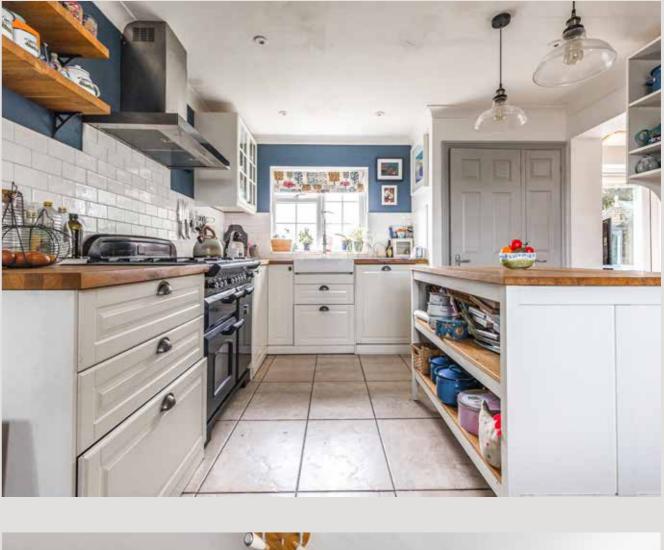

Contemporary Kitchen Ideal for Culinary Enthusiasts or Those Who Like to Entertain

Two Additional Sitting Rooms Offering a Perfect Retreat for Unwinding and Relaxation

> Expertly Refurbished, Providing a Luxurious, Contemporary Interior

Step inside and be captivated by the stunning open-plan family dining/sitting room, complete with modern kitchen and bi-fold doors that open onto the south-facing rear garden, offering breath-

taking views of the gorgeous Norfolk countryside beyond. This is the perfect space for entertaining guests, hosting intimate family gatherings or simply relaxing with a glass of wine.