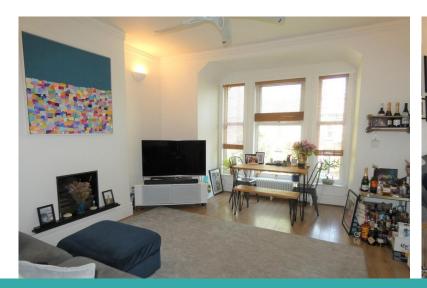

Flat 2, 33 High Lane, Chorlton, Manchester, M21 9DL

We are delighted to offer for sale this light and spacious first floor apartment within this attractive Period conversion, the building consists of just 3 apartments and this well planned accommodation briefly comprises communal stairs to first floor, entrance vestibule, large lounge with high ceilings, access through to modem fitted kitchen, a good sized double bedroom with built in wardrobe, larger than average bathroom with plumbing for washer, double glazing windows are installed and warmed by column radiators to most rooms, delightful communal gardens to front with off road parking to rear with useful bike store, within a stone's throw from fashionable Beech Road and well placed for Chorlton Village and excellent transport links to City Centre/Media City/Airport, this apartment is ideal for the first time buyer/professional couple therefore early viewing is advisable.

THE ACCOMMODATION COMPRISES:

COMMUNAL ENTRANCE WITH STAIRS TO FIRST FLOOR

ENTRANCE VESTIBULE

FITTED KITCHEN: 8ft 1in x 7ft 3in.

DOUBLE BEDROOM: 14ft 9in x 11ft 7in.

3 PIECE BATHROOM SUITE: 10ft 2in x 8ft 7in.