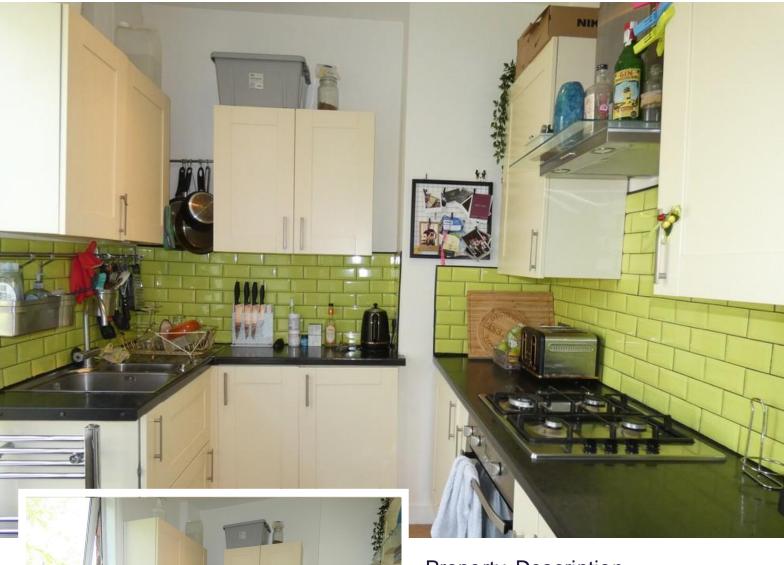

Flat 2, 33 High Lane, Chorlton, Manchester, M21 9DL

We are delighted to offer for sale this light and spacious first floor apartment within this attractive Period conversion, the building consists of just 3 apartments and this well planned accommodation briefly comprises communal stairs to first floor, entrance vestibule, large lounge with high ceilings, access through to modem fitted kitchen, a good sized double bedroom with built in wardrobe, larger than average bathroom with plumbing for washer, double glazing windows are installed and warmed by column radiators to most rooms, delightful communal gardens to front with off road parking to rear with useful bike store, within a stone's throw from fashionable Beech Road and well placed for Chorlton Village and excellent transport links to City Centre/Media City/Airport, this apartment is ideal for the first time buyer/professional couple therefore early viewing is advisable.

THE ACCOMMODATION COMPRISES:

COMMUNAL ENTRANCE WITH STAIRS TO FIRST FLOOR

ENTRANCE VESTIBULE

FITTED KITCHEN: 8ft 1in x 7ft 3in.

DOUBLE BEDROOM: 14ft 9in x 11ft 7in.

3 PIECE BATHROOM SUITE: 10ft 2in x 8ft 7in.