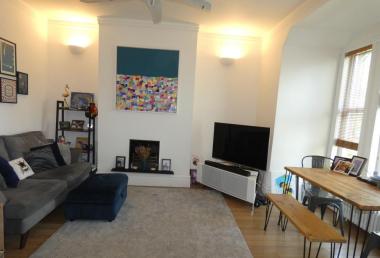

Flat 2, 33 High Lane, Chorlton, Manchester, M21 9DL

We are delighted to offer for sale this light and spacious first floor apartment within this attractive Period conversion, the building consists of just 3 apartments and this well planned accommodation briefly comprises communal stairs to first floor, entrance vestibule, large lounge with high ceilings, access through to modem fitted kitchen, a good sized double bedroom with built in wardrobe, larger than average bathroom with plumbing for washer, double glazing windows are installed and warmed by column radiators to most rooms, delightful communal gardens to front with off road parking to rear with useful bike store, within a stone's throw from fashionable Beech Road and well placed for Chorlton Village and excellent transport links to City Centre/Media City/Airport, this apartment is ideal for the first time buyer/professional couple therefore early viewing is advisable.

THE ACCOMMODATION COMPRISES:

COMMUNAL ENTRANCE WITH STAIRS TO FIRST FLOOR

ENTRANCE VESTIBULE

FITTED KITCHEN: 8ft 1in x 7ft 3in.

DOUBLE BEDROOM: 14ft 9in x 11ft 7in.

3 PIECE BATHROOM SUITE: 10ft 2in x 8ft 7in.