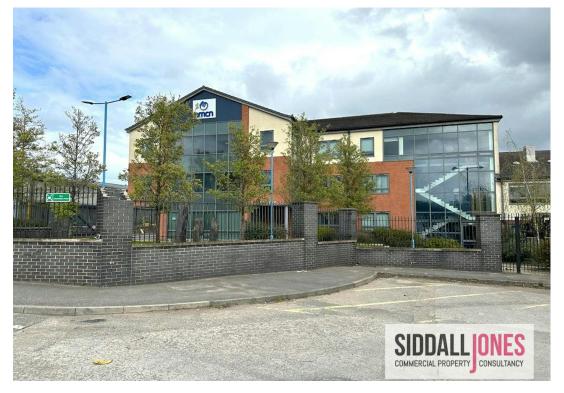

# DESCRIPTION

The office comprises modern detached office building with substantial glass frontage, brickwork elevations and benefits a traditional pitched tiled roof.

Additional yard and/or car parking can be provided via separate negotiation.

- Detached Premises
- 8 Person Passenger Lift
- Secure Car Parking and Yard Area
- Raised Access Flooring with Carpet Flooring
- Suspended Ceiling with Inset LED Lighting
- Air Conditioning
- Gas Fired Central Heating
- Double Glazed Aluminium Framed Windows
- Additional Car Parking and Yard Available (by separate negotiation)