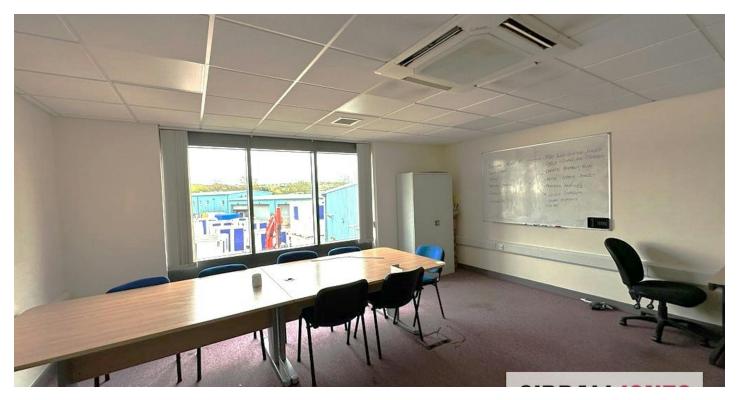

# DESCRIPTION

The office comprises modern detached office building with substantial glass frontage, brickwork elevations and benefits a traditional pitched tiled roof.

Additional yard and/or car parking can be provided via separate negotiation.

- Detached Premises
- 8 Person Passenger Lift
- Secure Car Parking and Yard Area
- Raised Access Flooring with Carpet Flooring
- Suspended Ceiling with Inset LED Lighting
- Air Conditioning
- Gas Fired Central Heating
- Double Glazed Aluminium Framed Windows
- Additional Car Parking and Yard Available (by separate negotiation)