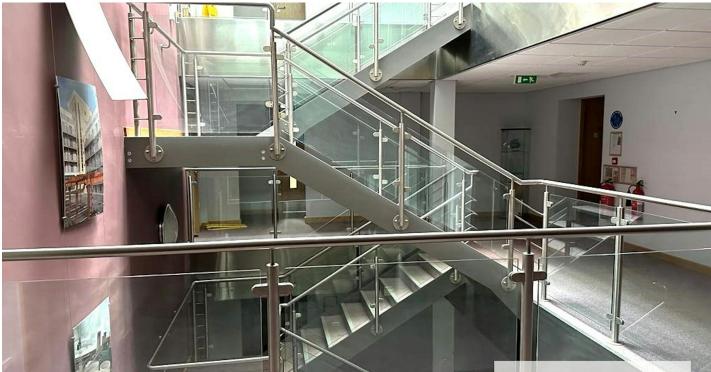

- Detached Premises
- 8 Person Passenger Lift
- Secure Car Parking and Yard Area
- Raised Access Flooring with Carpet Flooring
- Suspended Ceiling with Inset LED Lighting
- Air Conditioning
- Gas Fired Central Heating
- Double Glazed Aluminium Framed Windows
- Additional Car Parking and Yard Available (by separate negotiation)