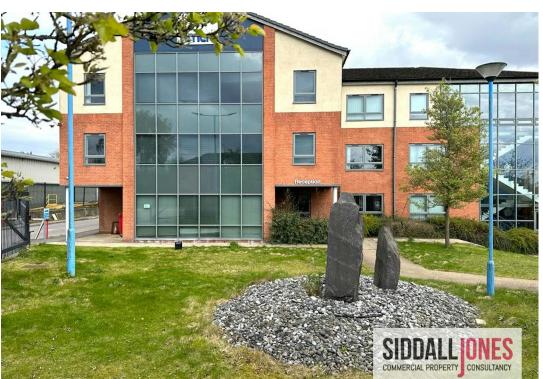

# DESCRIPTION

The office comprises modern detached office building with substantial glass frontage, brickwork elevations and benefits a traditional pitched tiled roof.

Additional yard and/or car parking can be provided via separate negotiation.

- Detached Premises
- 8 Person Passenger Lift
- Secure Car Parking and Yard Area
- Raised Access Flooring with Carpet Flooring
- Suspended Ceiling with Inset LED Lighting
- Air Conditioning
- Gas Fired Central Heating
- Double Glazed Aluminium Framed Windows
- Additional Car Parking and Yard Available (by separate negotiation)