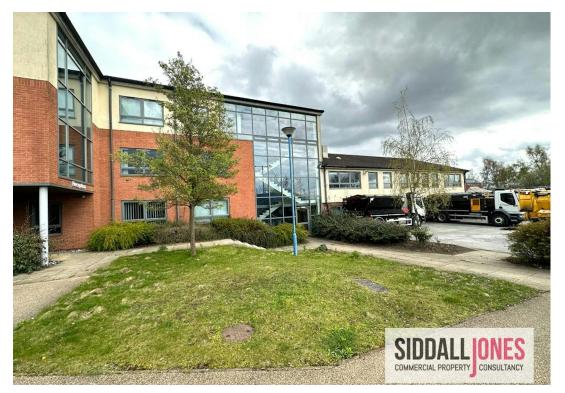

# DESCRIPTION

The office comprises modern detached office building with substantial glass frontage, brickwork elevations and benefits a traditional pitched tiled roof.

Additional yard and/or car parking can be provided via separate negotiation.

- Detached Premises
- 8 Person Passenger Lift
- Secure Car Parking and Yard Area
- Raised Access Flooring with Carpet Flooring
- Suspended Ceiling with Inset LED Lighting
- Air Conditioning
- Gas Fired Central Heating
- Double Glazed Aluminium Framed Windows
- Additional Car Parking and Yard Available (by separate negotiation)