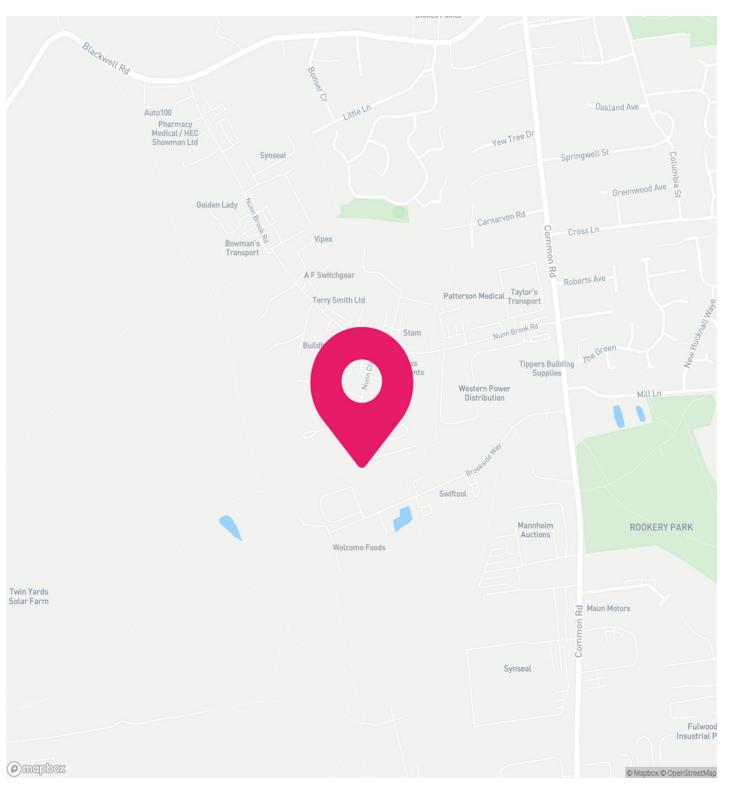

# LOCATION

The property is located at the end of Nun Close just off the A38 Alfreton Road in Sutton-in-Ashfield in an established industrial and distribution location.

The location benefits from excellent road connections being situated at Junction 28 of the M1 Motorway, which is recognised as the largest strategic cluster of distribution space in the northern East Midlands.

The A38 dual carriageway provides access to the West Midlands market via Derby, crossing the A50 at Junction 4.