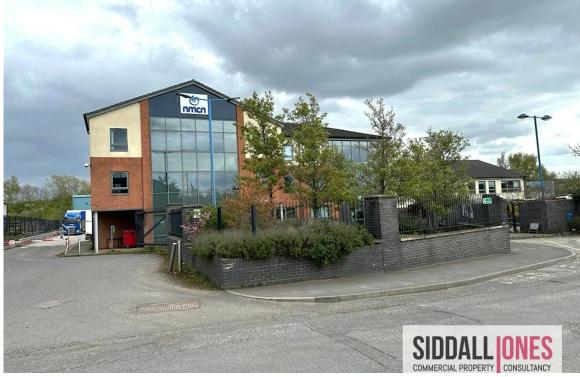

NUNN CLOSE, SUTTON-IN-ASHFIELD, NOTTINGHAMSHIRE, NG17 2HW

Modern Headquarters Premises with Car Parking

SIDDALLJONES.COM

# DESCRIPTION

The office comprises modern detached office building with substantial glass frontage, brickwork elevations and benefits a traditional pitched tiled roof.

Additional yard and/or car parking can be provided via separate negotiation.