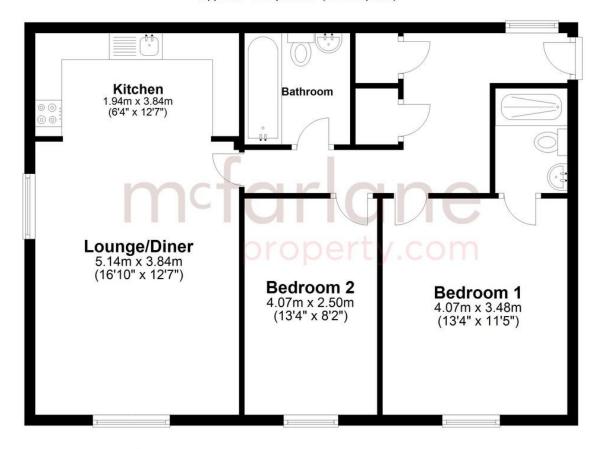

## **Ground Floor**

Approx. 71.4 sq. metres (768.0 sq. feet)

Total area: approx. 71.4 sq. metres (768.0 sq. feet)

Our team are friendly, experienced and are all local. They know it better than they do their own living rooms and can help you find what you're looking for because we love where we live.