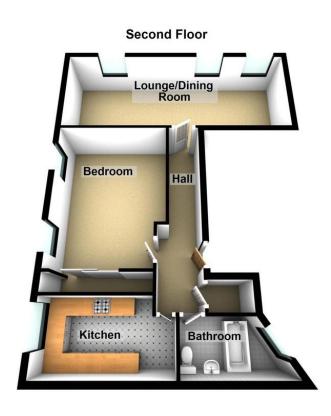

### Floorplans

### Property Room Sizes

HALL

LOUNGE/DINING ROOM 20' X 9' 8" (6.1M X

2.95M)

KITCHEN 11' 6" X 6' (3.51M X 1.83M)

BEDROOM 14' 1" X 8' 6" (4.29M X 2.59M)

BATHROOM 9' 4" X 6' 3" (2.84M X 1.91M)

PLEASE NOTE: These particulars whilst believed to be accurate are set out as a general outline only for guidance and do not constitute any part of an offer or contract intending, purchasers should not rely on them as statements or representations of fact, but must satisfy themselves by inspection or otherwise as to their accuracy. No person in this firm's employment has the authority to make or give representation or warranty in respect of the property. All room sizes are approximate and for general guidance only. They cannot be relied upon for fitting carpets, furniture etc.