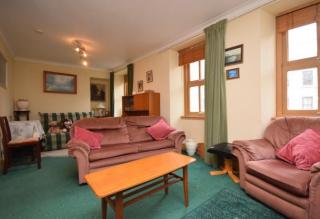

# Property summary

Next Home are delighted to bring this 1 bedroom 2nd floor apartment situated in the heart of Perth City Centre to the market.

The property would make an ideal investment or a great buy for a first time buyer with spacious accommodation comprising: Entrance hall giving access to all property on offer, spacious lounge/diner, kitchen, a double bedroom with built in storage and a bathroom.

### Property Room Sizes

HALL

LOUNGE/DINING ROOM 20' X 9' 8" (6.1M X

2.95M)

KITCHEN 11' 6" X 6' (3.51M X 1.83M)

BEDROOM 14' 1" X 8' 6" (4.29M X 2.59M)

BATHROOM 9' 4" X 6' 3" (2.84M X 1.91M)

PLEASE NOTE: These particulars whilst believed to be accurate are set out as a general outline only for guidance and do not constitute any part of an offer or contract intending, purchasers should not rely on them as statements or representations of fact, but must satisfy themselves by inspection or otherwise as to their accuracy. No person in this firm's employment has the authority to make or give representation or warranty in respect of the property. All room sizes are approximate and for general guidance only. They cannot be relied upon for fitting carpets, furniture etc.