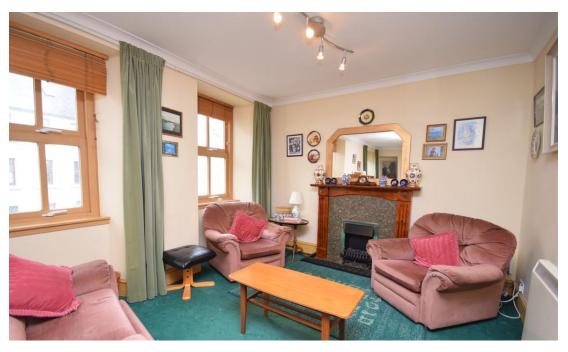

# Property summary

Next Home are delighted to bring this 1 bedroom 2nd floor apartment situated in the heart of Perth City Centre to the market.

The property would make an ideal investment or a great buy for a first time buyer with spacious accommodation comprising: Entrance hall giving access to all property on offer, spacious lounge/diner, kitchen, a double bedroom with built in storage and a bathroom.

### Property Room Sizes

HALL

LOUNGE/DINING ROOM 20' X 9' 8" (6.1M X

2.95M)

KITCHEN 11' 6" X 6' (3.51M X 1.83M)

BEDROOM 14' 1" X 8' 6" (4.29M X 2.59M)

BATHROOM 9' 4" X 6' 3" (2.84M X 1.91M)

PLEASE NOTE: These particulars whilst believed to be accurate are set out as a general outline only for guidance and do not constitute any part of an offer or contract intending, purchasers should not rely on them as statements or representations of fact, but must satisfy themselves by inspection or otherwise as to their accuracy. No person in this firm's employment has the authority to make or give representation or warranty in respect of the property. All room sizes are approximate and for general guidance only. They cannot be relied upon for fitting carpets, furniture etc.