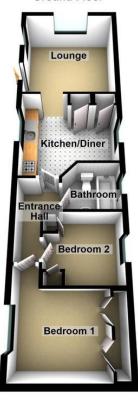

#### **ACCOMMODATION IN BRIEF COMPRISES:**

#### LOUNGE

12' 4" x 11' 7" (3.76m x 3.53m)

## KITCHEN/BREAKFAST ROOM

11' 7" x 11' 0" (3.53m x 3.35m)

#### **MASTER BEDROOM**

10' 3" x 9' 8" (3.12m x 2.95m) Measurement is up to the fitted wardrobes

#### **BEDROOM TWO**

8' 7" x 7' 7" (2.62m x 2.31m)

#### **BATHROOM**

6' 6" x 5' 6" (1.98m x 1.68m)

## **GARDEN**

Garden surrounds the unit

#### **PARKING**

On plot parking to the front aspect