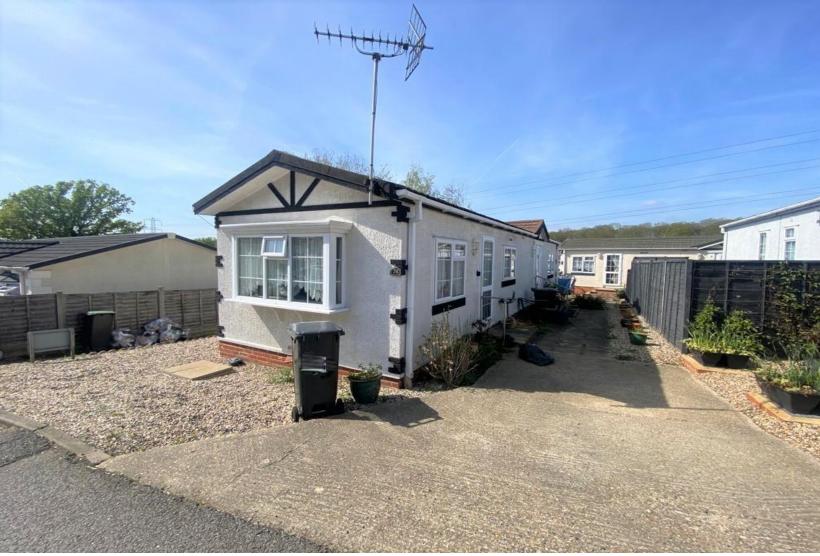

# Third Avenue, Galley Hill, Waltham Abbey, EN9 2AP

44' x 12' Park home situated on the popular semi-rural family park at Breach Barns which is set adjacent to Essex countryside. Unit is approx. 16 years old and offers two double bedrooms, kitchen/breakfast room. On plot parking. CASH PURCHASE ONLY

## **Property Description**

Longer style 44' x 12' park home which is sited on the popular family park at Breach Barns. Breach Barns is a semi-rural pet friendly park with open views over Essex countryside and adjacent to forestland which is enjoyed by local residents and dog walkers.

Externally the plot provides a garden which surrounds the unit and off road parking is provided to the front of the property.

Other features include LPG gas heating and full double glazing.

#### **PARKING**

On plot parking to the front aspect