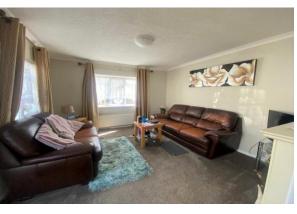

The units itself is approx. 16 years old and and the accommodation in brief comprises a good size lounge with feature fireplace. The kitchen/breakfast room is fitted with a range of wall and base units and provides space for a table and chairs.

#### LOUNGE

12' 4" x 11' 7" (3.76m x 3.53m)