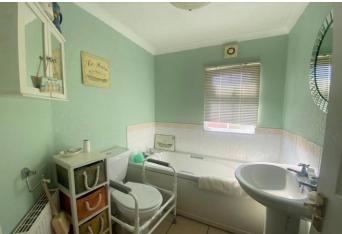

There are two good size bedrooms with the master bedroom offering a full range of fitted wardrobe cupboards and the second bedroom offering a single fitted wardrobe. A full bathroom with white suite completes the internal accommodation.

#### **BATHROOM**

6' 6" x 5' 6" (1.98m x 1.68m)