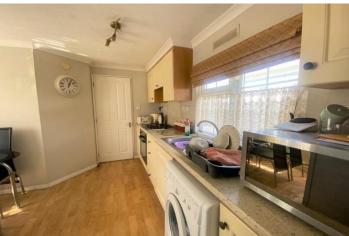

## KITCHEN/BREAKFAST ROOM

11' 7" x 11' 0" (3.53m x 3.35m)

The units itself is approx. 16 years old and and the accommodation in brief comprises a good size lounge with feature fireplace. The kitchen/breakfast room is fitted with a range of wall and base units and provides space for a table and chairs.