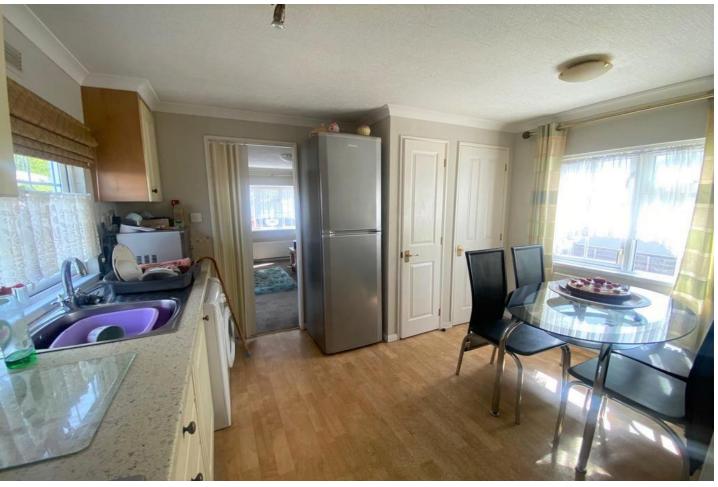

The units itself is approx. 16 years old and and the accommodation in brief comprises a good size lounge with feature fireplace. The kitchen/breakfast room is fitted with a range of wall and base units and provides space for a table and chairs.

## KITCHEN/BREAKFAST ROOM

11' 7" x 11' 0" (3.53m x 3.35m)