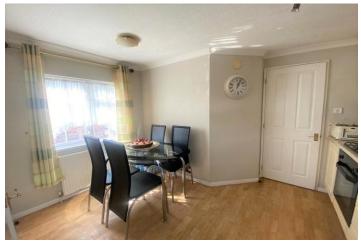

The units itself is approx. 16 years old and and the accommodation in brief comprises a good size lounge with feature fireplace. The kitchen/breakfast room is fitted with a range of wall and base units and provides space for a table and chairs.