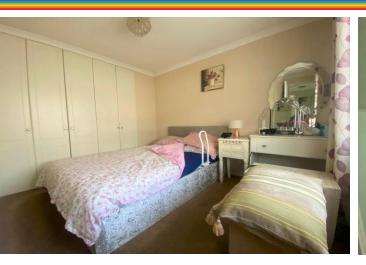

There are two good size bedrooms with the master bedroom offering a full range of fitted wardrobe cupboards and the second bedroom offering a single fitted wardrobe. A full bathroom with white suite completes the internal accommodation.

#### **MASTER BEDROOM**

10' 3" x 9' 8" (3.12m x 2.95m) Measurement is up to the fitted wardrobes