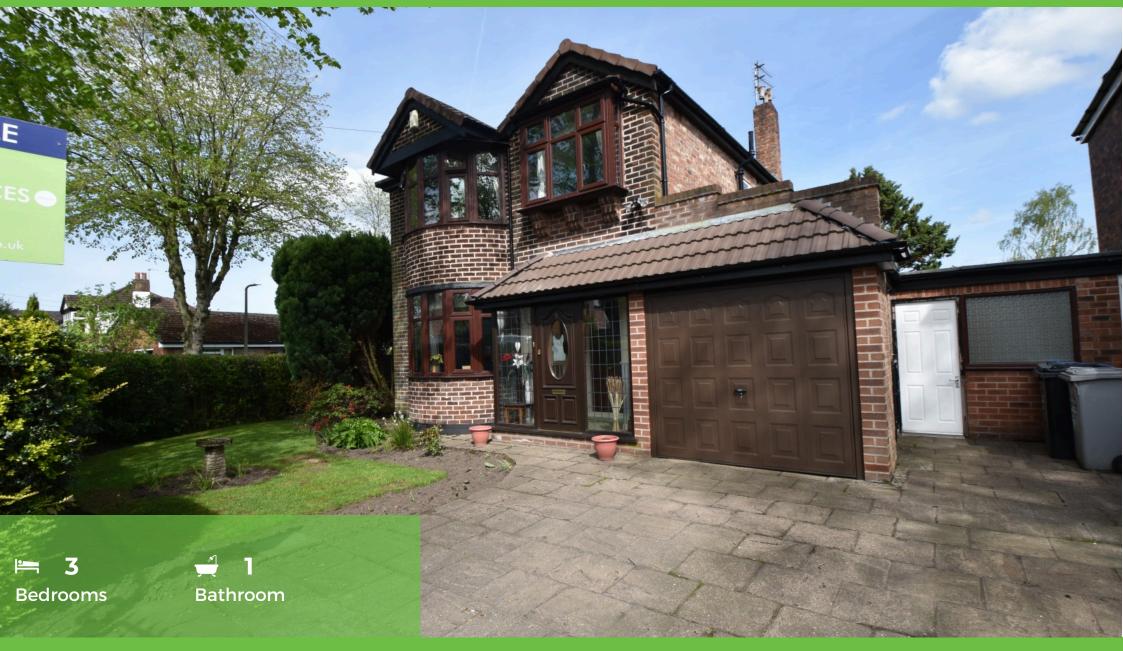

#### 01617470022

\*\*\*LARGE CORNER PLOT\*\*\*SOUTH FACING REAR GARDEN\*\*\* TRADING PLACES ESTATE AGENTS are delighted to offer for sale this well presented THREE BEDROOM DETACHED family home situated on one of Flixton's most desirable roads. This beautiful extended home has been reconfigured and updated to exacting standards by our client including a luxury tiled four piece bathroom and an open plan dining kitchen. Ideally located for any growing family or professional couple looking to live on a quiet, residential road without sacrificing access to amenities and commuting routes. The ever popular Davyhulme Golf Club is a mere few minute walk away from the property. In brief, the attractive accommodation comprises; Entrance porch, a welcoming entrance hallway, understairs storage, a bay fronted dining room, lounge with a feature bay window and 'Inglenook Fireplace', an open plan kitchen/dining room with integrated white goods, there are sliding doors leading out into the south facing rear garden where a separate utility room can also be found on the ground floor level with entry to the single garage. To the first floor, a shaped landing provides entry into THREE BEDROOMS and a luxury four piece family bathroom. Externally, a gated driveway provides off road parking for several vehicles and leads up to an attached garage with an up and over door. To the rear of the property a sizeable mature garden with a large paved patio leads onto the a shaped lawn garden. An excellent sized corner plot with the potential to extend further subject to planning. An internal inspection is strongly recommended.