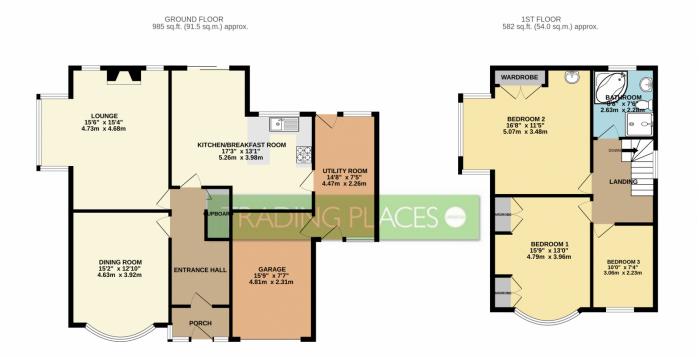

### Offers over £550,000 Thirlmere Road, Flixton, M41

TOTAL FLOOR AREA: 1566 sq.ft. (145.5 sq.m.) approx. Whils every attempt has been made to ensure the accuracy of the floorplan contained here, measurements of doors, windows, rooms and any other tems are approximate and no responsibility is taken for any error, omission or mis-statement. This plan is for illustrative purposes only and should be used as such by any prospective purchaser. The services, systems and appliances shown have not been tested and no guarantee as to their operability or efficiency carb cg lyten. Made with Metropix (2002)