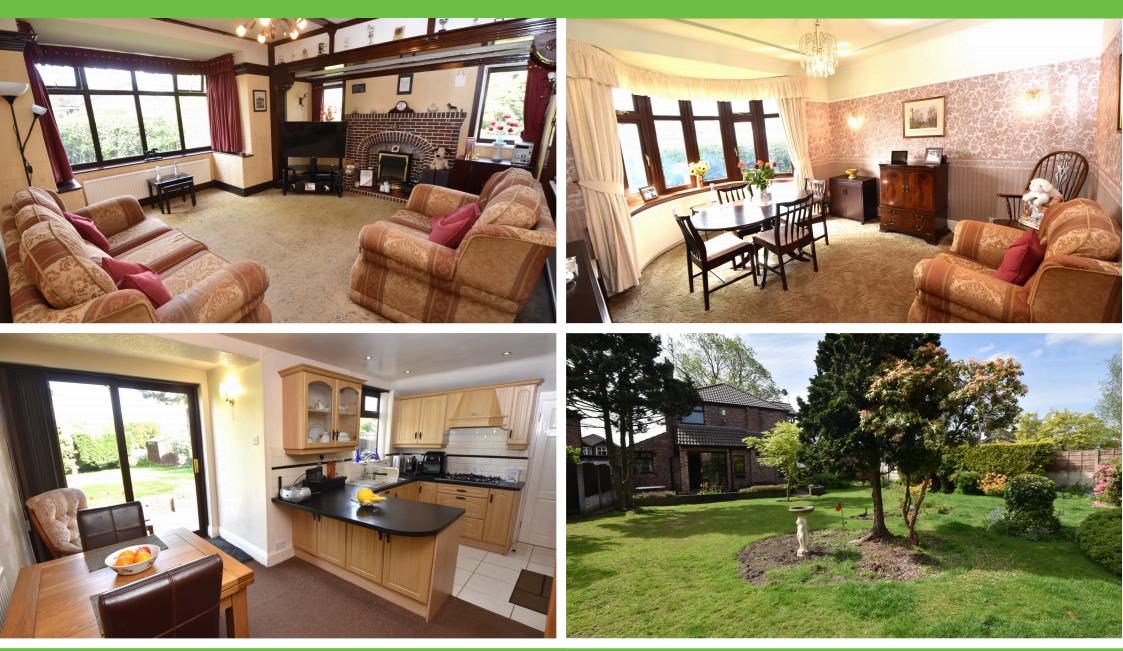

#### 01617470022

\*\*\*LARGE CORNER PLOT\*\*\*SOUTH FACING REAR GARDEN\*\*\* TRADING PLACES ESTATE AGENTS are delighted to offer for sale this well presented THREE BEDROOM DETACHED family home situated on one of Flixton's most desirable roads. This beautiful extended home has been reconfigured and updated to exacting standards by our client including a luxury tiled four piece bathroom and an open plan dining kitchen. Ideally located for any growing family or professional couple looking to live on a quiet, residential road without sacrificing access to amenities and commuting routes. The ever popular Davyhulme Golf Club is a mere few minute walk away from the property. In brief, the attractive accommodation comprises; Entrance porch, a welcoming entrance hallway, understairs storage, a bay fronted dining room, lounge with a feature bay window and 'Inglenook Fireplace', an open plan kitchen/dining room with integrated white goods, there are sliding doors leading out into the south facing rear garden where a separate utility room can also be found on the ground floor level with entry to the single garage. To the first floor, a shaped landing provides entry into THREE BEDROOMS and a luxury four piece family bathroom. Externally, a gated driveway provides off road parking for several vehicles and leads up to an attached garage with an up and over door. To the rear of the property a sizeable mature garden with a large paved patio leads onto the a shaped lawn garden. An excellent sized corner plot with the potential to extend further subject to planning. An internal inspection is strongly recommended.