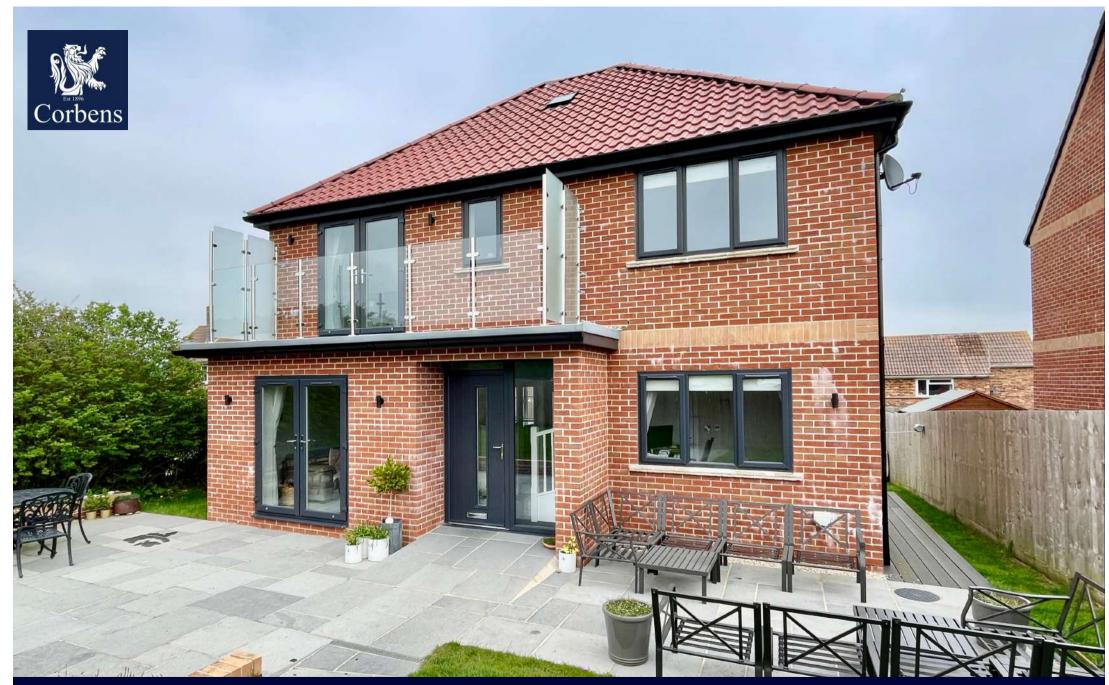

10 BAY VIEW, Off SYDENHAM ROAD, SWANAGE £575,000

**10 Bay View** is well a presented, detached family home situated on the Western outskirts of the town adjoining open countryside. It was constructed in 2020 of cavity brick under a conventional pitched roof covered with tiles, by a reputable local builder.

This stylish modern home offers spacious accommodation with views of the Purbeck Hills to Swanage Bay in the distance and southerly views over open country. It also has the benefit of landscaped gardens, parking for 2 vehicles and the balance of a 10 year warranty.

Outside, the property is approached by a shared gated brick paved driveway and turning area leading to a parking area for 2 vehicles. The enclosed garden surrounds the property; at the front it is South facing and is partially lawned with large stone paved terrace. The rear garden is laid to lawn.