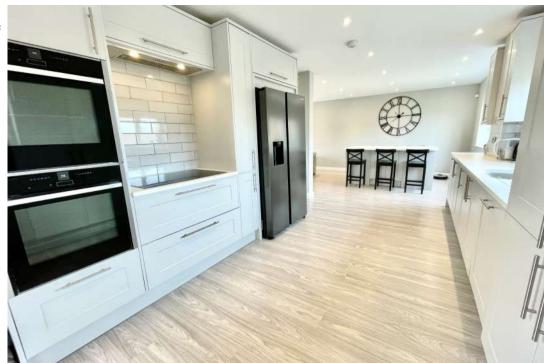

**<u>VIEWING</u>** By appointment only please through Corbens, 01929 422284. The postcode for this property is **BH19 2BD**.

The L-shaped entrance hall welcomes you to this stylish family home and leads through to the large living room which is dual aspect and has double doors opening to the paved terrace and garden. Leading off, the spacious kitchen is fitted with a stylish range of light units and worktops, integrated ceramic hob and space for American style fridge/freezer. Bedroom four, currently a home office and a cloakroom completes the ground floor accommodation.