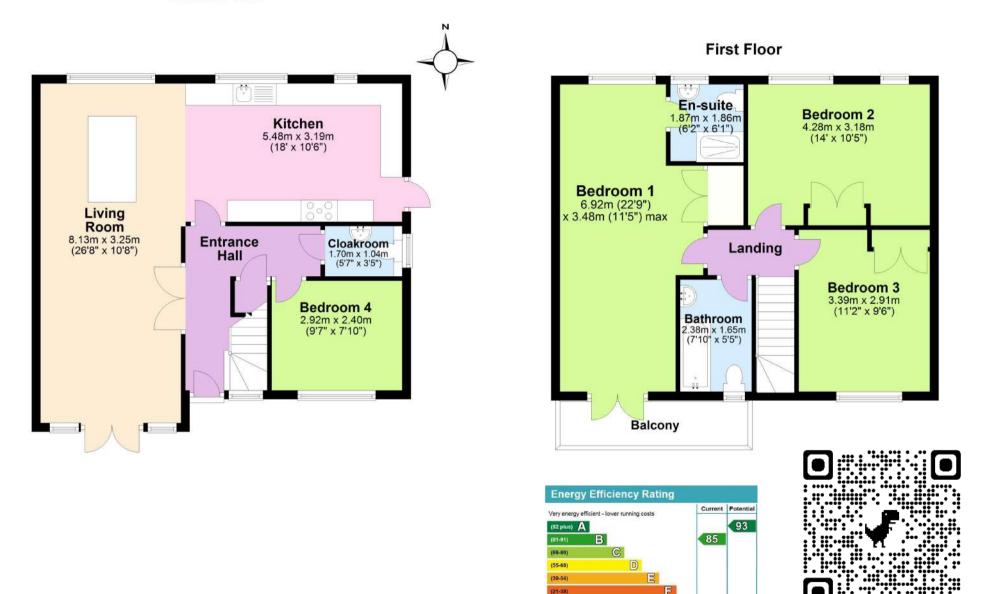

**<u>VIEWING</u>** By appointment only please through Corbens, 01929 422284. The postcode for this property is **BH19 2BD**.

The L-shaped entrance hall welcomes you to this stylish family home and leads through to the large living room which is dual aspect and has double doors opening to the paved terrace and garden. Leading off, the spacious kitchen is fitted with a stylish range of light units and worktops, integrated ceramic hob and space for American style fridge/freezer. Bedroom four, currently a home office and a cloakroom completes the ground floor accommodation.

On the first floor there are three double bedrooms; the dual aspect master is exceptionally spacious and has views of the Purbeck Hills and the sea in the distance and double doors to a South facing glazed balcony with views of the adjoining open country. It also has the benefit of a fitted wardrobe and a modern en-suite shower room. Bedrooms two and three are also good sized doubles, both with fitted wardrobes. Bedroom two enjoys views of the Purbeck Hills and the sea; bedroom three has views of open country. The family bathroom is fitted with a modern white suite including bath with shower over.

## **Ground Floor**

Not energy efficient - higher running costs

Scan to View Video Tour

10 Bay View, off Sydenham Road, Swanage, Dorset, BH19 2BD SYDENHAM ROAD 