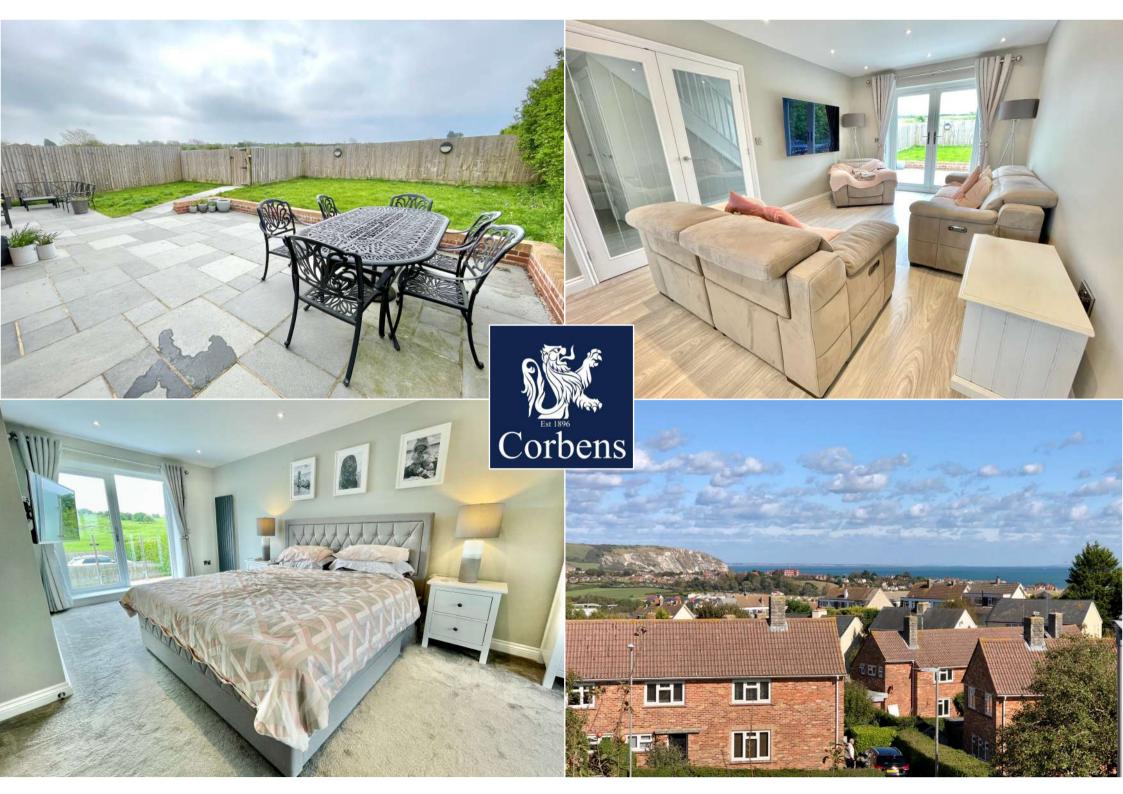

10 BAY VIEW, Off SYDENHAM ROAD, SWANAGE £575,000

**10 Bay View** is well a presented, detached family home situated on the Western outskirts of the town adjoining open countryside. It was constructed in 2020 of cavity brick under a conventional pitched roof covered with tiles, by a reputable local builder.

This stylish modern home offers spacious accommodation with views of the Purbeck Hills to Swanage Bay in the distance and southerly views over open country. It also has the benefit of landscaped gardens, parking for 2 vehicles and the balance of a 10 year warranty.

**<u>VIEWING</u>** By appointment only please through Corbens, 01929 422284. The postcode for this property is **BH19 2BD**.

The L-shaped entrance hall welcomes you to this stylish family home and leads through to the large living room which is dual aspect and has double doors opening to the paved terrace and garden. Leading off, the spacious kitchen is fitted with a stylish range of light units and worktops, integrated ceramic hob and space for American style fridge/freezer. Bedroom four, currently a home office and a cloakroom completes the ground floor accommodation.

On the first floor there are three double bedrooms; the dual aspect master is exceptionally spacious and has views of the Purbeck Hills and the sea in the distance and double doors to a South facing glazed balcony with views of the adjoining open country. It also has the benefit of a fitted wardrobe and a modern en-suite shower room. Bedrooms two and three are also good sized doubles, both with fitted wardrobes. Bedroom two enjoys views of the Purbeck Hills and the sea; bedroom three has views of open country. The family bathroom is fitted with a modern white suite including bath with shower over.

Outside, the property is approached by a shared gated brick paved driveway and turning area leading to a parking area for 2 vehicles. The enclosed garden surrounds the property; at the front it is South facing and is partially lawned with large stone paved terrace. The rear garden is laid to lawn.