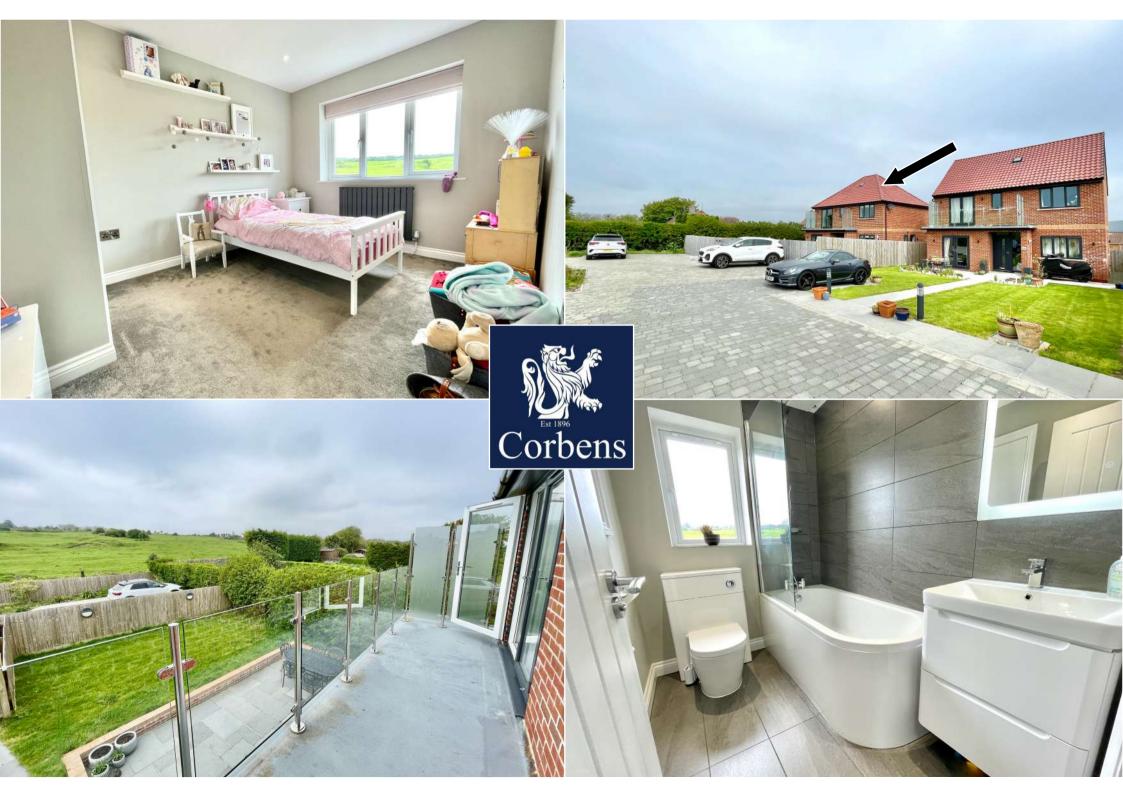

On the first floor there are three double bedrooms; the dual aspect master is exceptionally spacious and has views of the Purbeck Hills and the sea in the distance and double doors to a South facing glazed balcony with views of the adjoining open country. It also has the benefit of a fitted wardrobe and a modern en-suite shower room. Bedrooms two and three are also good sized doubles, both with fitted wardrobes. Bedroom two enjoys views of the Purbeck Hills and the sea; bedroom three has views of open country. The family bathroom is fitted with a modern white suite including bath with shower over.

Outside, the property is approached by a shared gated brick paved driveway and turning area leading to a parking area for 2 vehicles. The enclosed garden surrounds the property; at the front it is South facing and is partially lawned with large stone paved terrace. The rear garden is laid to lawn.