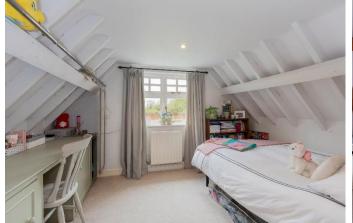

\*CLOAKROOM \*LARGE DUAL ASPECT LIVING ROOM WITH FEATURE FIREPLACE \*LARGE SEPARATE DINING ROOM \*TV/FAMILY ROOM WITH FEATURE FIREPLACE \*FITTED & EQUIPPED KITCHEN WITH BREAKFAST AREA **\*UTILITY** \*MASTER BEDROOM WITH EN-SUITE ROOM SHOWER ROOM \*GUEST BEDROOM WITH EN-SUITE SHOWER ROOM \*TWO/THREE FURTHER **BEDROOMS (BEDROOM 5 CURRENTLY USED AS** A DRESSING ROOM) \*FAMILY BATHROOM \*DOUBLE WIDTH GARAGE **\*OIL CENTRAL** HEATING \*GARDENS OF GOOD SIZE \*MANY CHARACTER FEATURES \*EXPOSED BEAMS TO THE FIRST FLOOR \*EPC RATING E