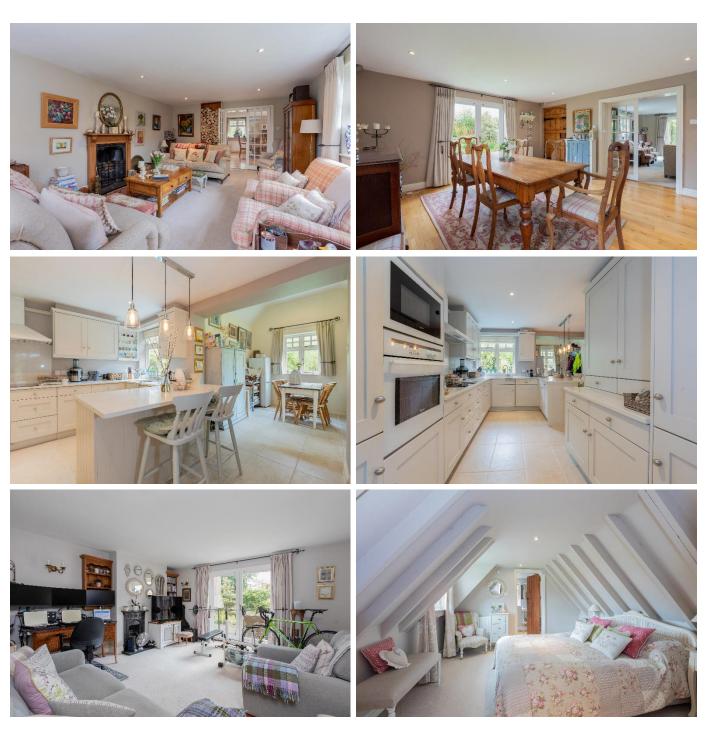

\*CLOAKROOM \*LARGE DUAL ASPECT LIVING ROOM WITH FEATURE FIREPLACE \*LARGE SEPARATE DINING ROOM \*TV/FAMILY ROOM WITH FEATURE FIREPLACE \*FITTED & EQUIPPED KITCHEN WITH BREAKFAST AREA **\*UTILITY** \*MASTER BEDROOM WITH EN-SUITE ROOM SHOWER ROOM \*GUEST BEDROOM WITH EN-SUITE SHOWER ROOM \*TWO/THREE FURTHER **BEDROOMS (BEDROOM 5 CURRENTLY USED AS** A DRESSING ROOM) \*FAMILY BATHROOM \*DOUBLE WIDTH GARAGE **\*OIL CENTRAL** HEATING \*GARDENS OF GOOD SIZE \*MANY CHARACTER FEATURES \*EXPOSED BEAMS TO THE FIRST FLOOR \*EPC RATING E