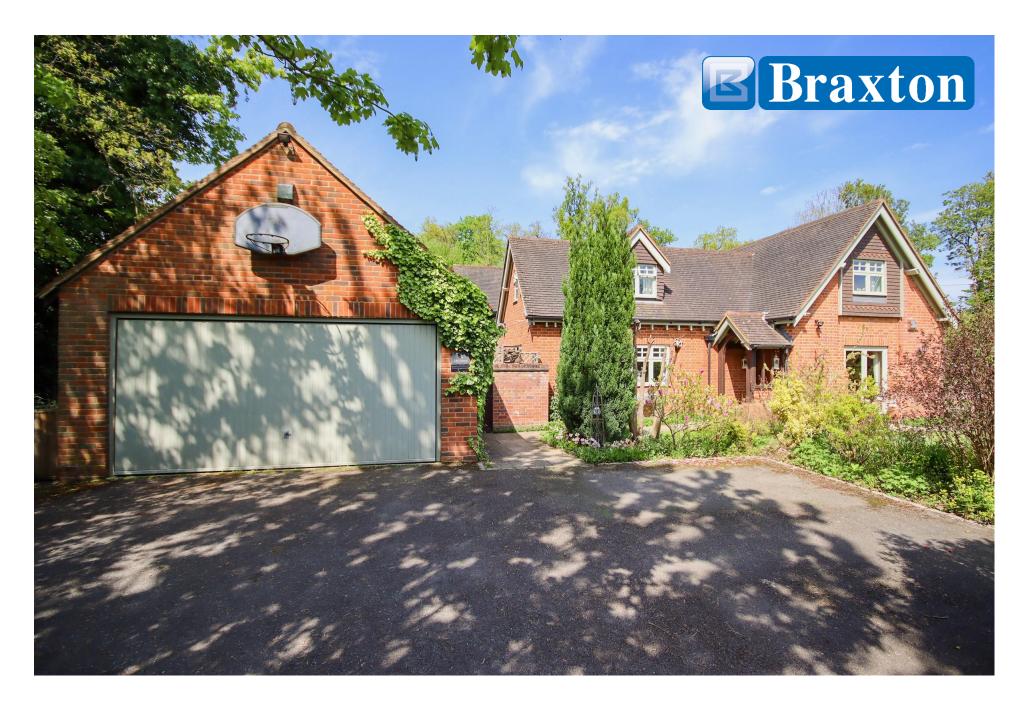

## GUIDE PRICE: £1,500,000 FREEHOLD

A charming detached converted Victorian school house providing spacious and well-appointed accommodation of just over 2,000 sq ft, located in one of Maidenhead's most prestigious residential areas in Burchetts Green/Stubbings, located close to many acres of National Trust Land at Pinkneys Green. Highly recommended.

\*CLOAKROOM \*LARGE DUAL ASPECT LIVING ROOM WITH FEATURE FIREPLACE \*LARGE SEPARATE DINING ROOM \*TV/FAMILY ROOM WITH FEATURE FIREPLACE \*FITTED & EQUIPPED KITCHEN WITH BREAKFAST AREA **\*UTILITY** \*MASTER BEDROOM WITH EN-SUITE ROOM SHOWER ROOM \*GUEST BEDROOM WITH EN-SUITE SHOWER ROOM \*TWO/THREE FURTHER **BEDROOMS (BEDROOM 5 CURRENTLY USED AS** A DRESSING ROOM) \*FAMILY BATHROOM \*DOUBLE WIDTH GARAGE **\*OIL CENTRAL** HEATING \*GARDENS OF GOOD SIZE \*MANY CHARACTER FEATURES \*EXPOSED BEAMS TO THE FIRST FLOOR \*EPC RATING E