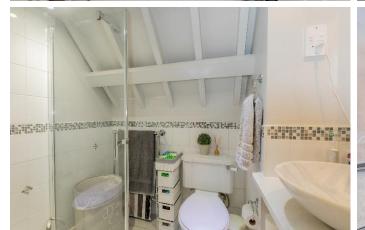

\*CLOAKROOM \*LARGE DUAL ASPECT LIVING ROOM WITH FEATURE FIREPLACE \*LARGE SEPARATE DINING ROOM \*TV/FAMILY ROOM WITH FEATURE FIREPLACE \*FITTED & EQUIPPED KITCHEN WITH BREAKFAST AREA **\*UTILITY** \*MASTER BEDROOM WITH EN-SUITE ROOM SHOWER ROOM \*GUEST BEDROOM WITH EN-SUITE SHOWER ROOM \*TWO/THREE FURTHER **BEDROOMS (BEDROOM 5 CURRENTLY USED AS** A DRESSING ROOM) \*FAMILY BATHROOM \*DOUBLE WIDTH GARAGE **\*OIL CENTRAL** HEATING \*GARDENS OF GOOD SIZE \*MANY CHARACTER FEATURES \*EXPOSED BEAMS TO THE FIRST FLOOR \*EPC RATING E