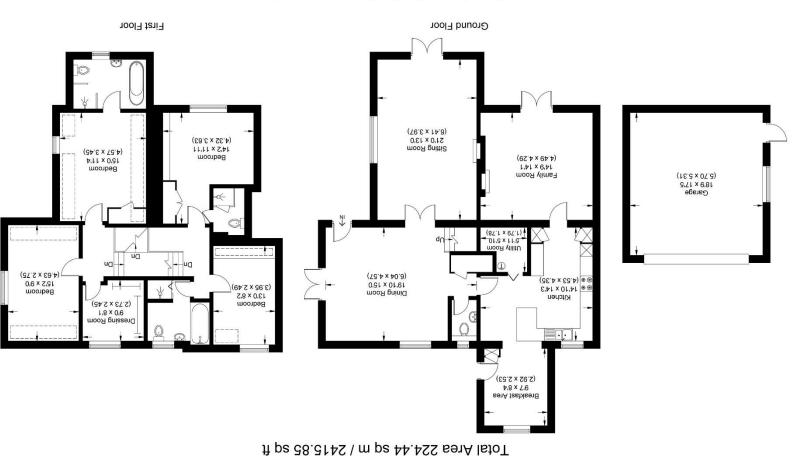

\*CLOAKROOM \*LARGE DUAL ASPECT LIVING ROOM WITH FEATURE FIREPLACE \*LARGE SEPARATE DINING ROOM \*TV/FAMILY ROOM WITH FEATURE FIREPLACE \*FITTED & EQUIPPED KITCHEN WITH BREAKFAST AREA **\*UTILITY** \*MASTER BEDROOM WITH EN-SUITE ROOM SHOWER ROOM \*GUEST BEDROOM WITH EN-SUITE SHOWER ROOM \*TWO/THREE FURTHER **BEDROOMS (BEDROOM 5 CURRENTLY USED AS** A DRESSING ROOM) \*FAMILY BATHROOM \*DOUBLE WIDTH GARAGE **\*OIL CENTRAL** HEATING \*GARDENS OF GOOD SIZE \*MANY CHARACTER FEATURES \*EXPOSED BEAMS TO THE FIRST FLOOR \*EPC RATING E

Directions for SAT NAV: SL6 6QW

Council Tax Band G - currently £2597.23 per anum

Approximate Gross Internal Area 194.17 sq m / 2090.02 sq ft (Excluding Garage) Garage Area 30.27 sq m / 325.83 sq ft Total Area 224.44 sq m / 2415.85 sq ft

Illustration for identification purposes only, measurements are approximate, not to scale.

For clarification we wish to inform prospective purchasers that we have prepared these sales particulars as a general guide. We have not carried out a detailed survey nor tested the services, appliances and specific fittings. Room sizes should not be relied upon for carred the services, turnishings and appliances and specific any contract.