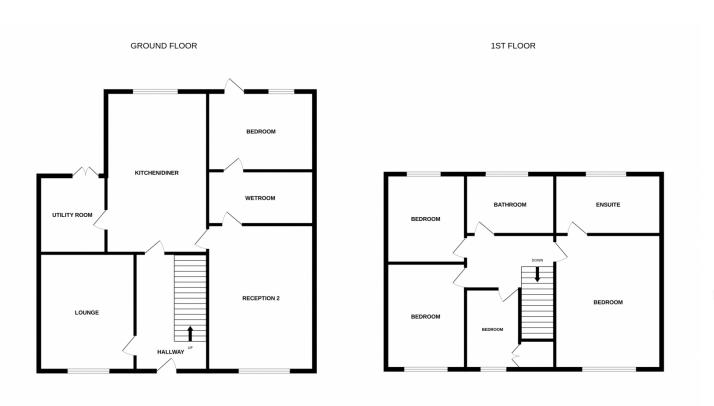

### Offers in excess of £375,000 Lindsay Road, Garforth

Available to purchase is this very well presented, five bedroom semi detached home located on Lindsay Road in Garforth. Offering spacious rooms throughout, this extended property comprises in brief: - entrance hallway, kitchen diner, utility room, lounge, reception room 2, wet room and a bedroom. First floor: - landing, four bedrooms and a bathroom. Benefits from double glazing and gas central heating. Externally, there is ample off road parking to the front. To the rear is a larger than average garden with lawn and patio areas. Lindsay Road is within easy roach of Garforth Main Street and it's wide range of amenities. Call Tudor Sales & Lettings today on 0113 282 3056 for more information or to arrange a viewing.

#### Offers in excess of £375,000 Lindsay Road, Garforth

Whilst every attempt has been made to ensure the accuracy of the floorplan contained there, measurements of doors, windows, crows and any other items are approximate and not responsibility is taken for any error, omission or mis-statement. This plan is for flustrative purposes only and should be used as such by any prospective purchaser. The scheen systems and appliances shown have not been tested and no guarantee as to their operability or efficiency can be given.