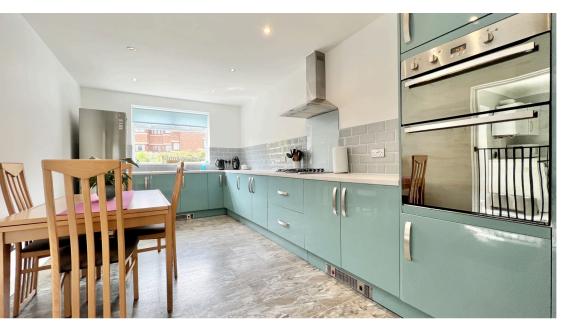

**Kitchen Diner** 19' 5" x 9' 7" (5.92m x 2.92m)

Fitted wide a range of base units. Laminated worksurfaces. Integrated double oven. Gas hob with an extractor and glass splashback. Tiled splashbacks. 2 x kick heaters. Double glazed window.