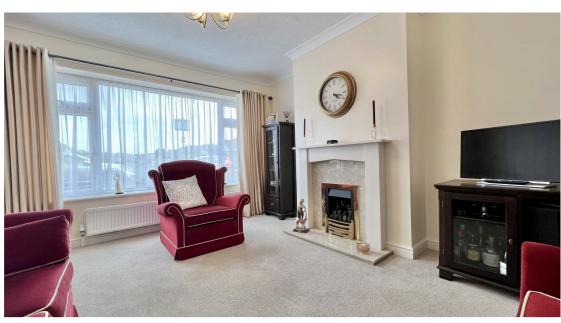

**Utility Room** 9' 9" x 5' 5" (2.97m x 1.65m)

Base units and worksurfaces. Plumbing for washing machine. Double glazed window. Door leads to rear garden.

**Lounge** 14' 6" x 11' 7" (4.42m x 3.53m)

Feature fireplace with gas fire. Double glazed window. Central heating radiator. Coving to ceiling.