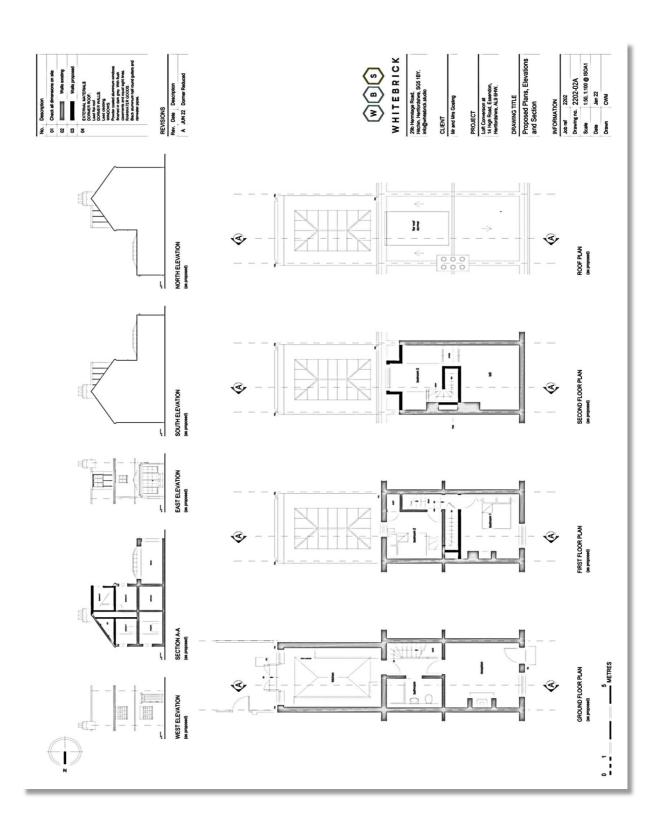

A stunning 2 double bedroom character cottage located in the sought-after village of Essendon. The property benefits from a beautiful reception room with log burner, bright and modern kitchen/dining room, downstairs bathroom, and cottage garden backing onto private woodland with outside office/hobby room. Also planning permission has been granted to convert the loft into an extra bedroom with en-suite bathroom. Viewing highly recommended. \*CHAIN FREE\*

- CHARACTER 2 BEDROOM COTTAGE
- VILLAGE LOCATION
- LOFT CONVERSION PLANNING PERMISSION GRANTED
- COSY LOUNGE WITH LOG FIRE

- ORANGERY-STYLE KITCHEN
- CLOSE TO SCHOOLS, PUBS AND COUNTRY WALKS
- OUTSIDE OFFICE/HOBBY ROOM
- BACKS ONTO WOODLANDS