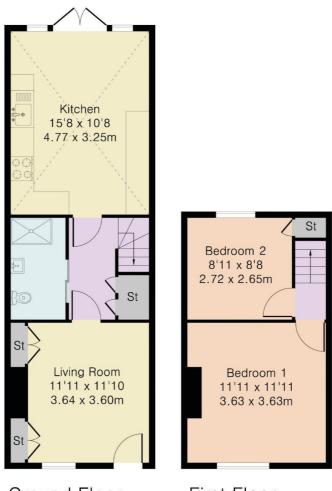

#### **ACCOMMODATION**

LIVING ROOM KITCHEN/DINER SHOWER ROOM UNDERSTAIRS STORAGE 2 BEDROOMS REAR GARDEN GARDEN OFFICE/HOBBY ROOM

Approximate Gross Internal Area 682 sq ft - 63 sq m Ground Floor Area 435 sq ft - 40 sq m First Floor Area 247 sq ft - 23 sq m

First Floor

Asking Price: £550,000

Vanessa McCallum Estates Ltd Maple House, High Street, Potters Bar, Hertfordshire., EN6 5BS Tel: 01707 320432 Email: sales@vanessamccallumestates.co.uk www.vanessamccallumestates.co.uk