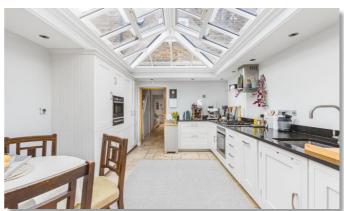

- CHARACTER 2 BEDROOM COTTAGE
- VILLAGE LOCATION
- LOFT CONVERSION PLANNING PERMISSION GRANTED
- COSY LOUNGE WITH LOG FIRE

- ORANGERY-STYLE KITCHEN
- CLOSE TO SCHOOLS, PUBS AND COUNTRY WALKS
- OUTSIDE OFFICE/HOBBY ROOM
- BACKS ONTO WOODLANDS

#### **DESCRIPTION**

A stunning 2 double bedroom character cottage located in the sought-after village of Essendon. The property benefits from a beautiful reception room with log burner, bright and modern kitchen/dining room, downstairs bathroom, and cottage garden backing onto private woodland with outside office/hobby room. Also planning permission has been granted to convert the loft into an extra bedroom with ensuite bathroom. Viewing highly recommended. \*CHAIN FREE\*

#### **ACCOMMODATION**

LIVING ROOM KITCHEN/DINER SHOWER ROOM UNDERSTAIRS STORAGE 2 BEDROOMS REAR GARDEN GARDEN OFFICE/HOBBY ROOM