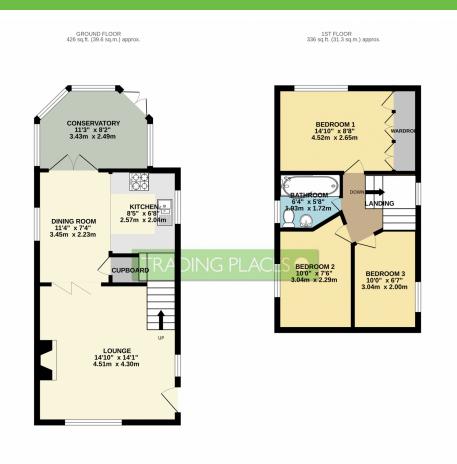

£375,000 Mainwaring Terrace, Manchester, M23

TOTAL FLOOR AREA. 763 stg. ft. (70.9 stg. m.) approx. White even attempt tabes to made to exame the scorator of the topolaris costalened here, measurement of doors, windows, norms and any other tenss are approximate and no responsibility is taken for any error ensistion or m-activement. This pain in the titratable purposes and windo bus out each by any prospective parchase. The service's, systems and applications shown have not been tested and no paraelle as the Subactive windows and the service and the service and the service and the service and any state the service's service and the service and the service and the service and the service and any service and the servi