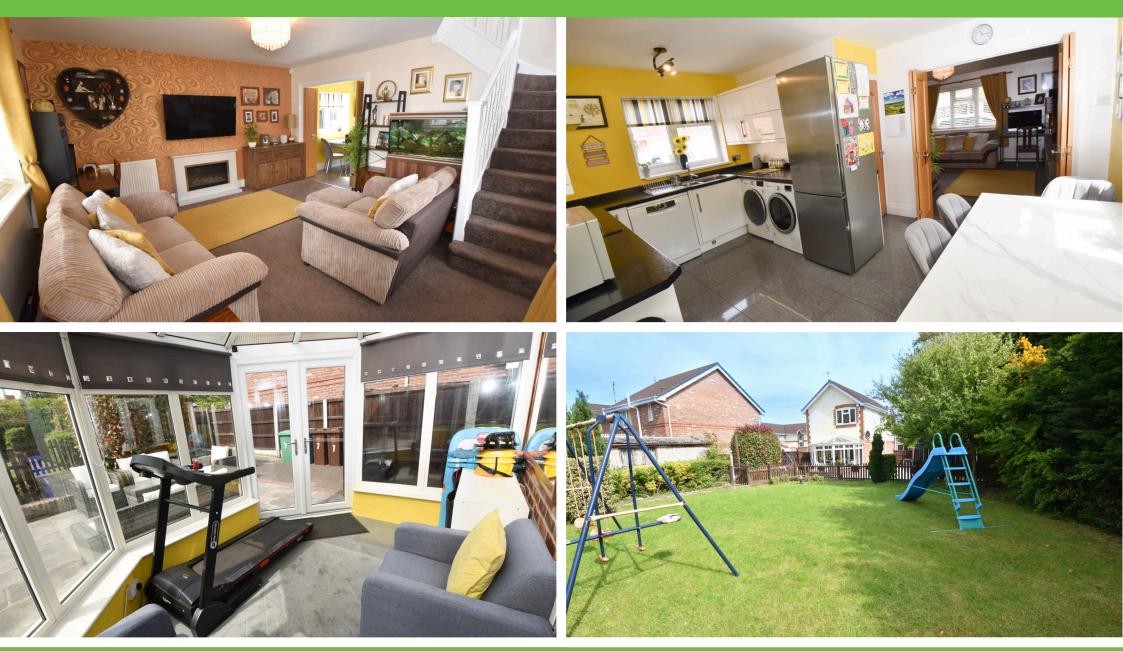

#### 01617470022

\*\*SIMPLY STUNNING WITH A LARGE REAR GARDEN\*\* A FULLY REFURBISHED MODERN THREE BEDROOM DETACHED SITUATED IN A QUIET CUL-DE-SAC LOCATION. IDEAL FOR THE FIRST TIME BUYER OR DOWNSIZER. The property is within easy access of the nearby shops and the metrolink. The property comprises: large open plan lounge with feature fireplace, fitted breakfast kitchen and double glazed conservatory to the first floor there are three bedrooms, master bedroom having fitted wardrobes, fitted three piece bathroom suite. Externally sitting on a substantial plot with a large paved patio area leading to a lawned garden. Driveway and single garage. Viewing is essential to appreciate the size and standard the property has to offer.