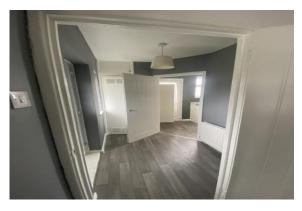

Upon entering this home you'll be welcomed into a compact hall which leads onto the kitchen and living area

The living area is very spacious with a large bay window to let in all the natural light. The modern kitchen is located to the rear of the property and has plenty work space, as well as storage.

# **ENTRANCE HALL** 1.6m x 1.96m (5' 3'' x 6' 5'')

Passage way with vinyl flooring leads onto the bathroom, main bedroom, dining room and living room.

**LIVING ROOM** 5.26m x 3.07m (17' 3" x 10' 1")

The lounge is situated in the centre of the property with a large bay window which lets in lots of natural light. The room boasts a large fire surround as a main feature to the room. It benefits from socket points, radiator and tv point.