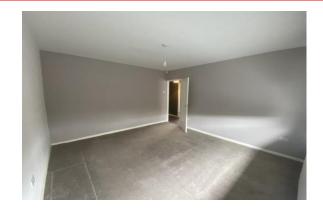

# **ENTRANCE HALL** 1.6m x 1.96m (5' 3'' x 6' 5'')

Passage way with vinyl flooring leads onto the bathroom, main bedroom, dining room and living room.

**LIVING ROOM** 5.26m x 3.07m (17' 3" x 10' 1")

The lounge is situated in the centre of the property with a large bay window which lets in lots of natural light. The room boasts a large fire surround as a main feature to the room. It benefits from socket points, radiator and tv point.