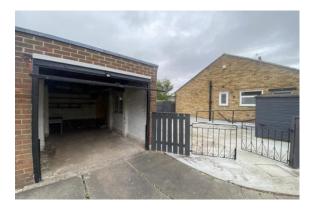

ural light. Its carpeted and contains socket points as well as a radiator.



# **OUTSIDE**

Side patio/Drive way area, leads to the rear garden. Access to the detached garage and also a good size shed. Ramp down from the rear door.



**BATHROOM** 1.68m x 1.96m (5' 6'' x 6' 5'')

This family bathroom is fully tiled from floor to ceiling, vinyl flooring, bath, WC, wash basin and towel radiator.



## W.C.

This family bathroom is fully tiled from floor to ceiling, vinyl flooring, bath, WC, wash basin and towel radiator.



**FLOORPLAN** 

Attached floor plans for 15 Ovingham Gardens



Total area: approx. 57.8 sq. metres (622.0 sq. feet)

15 Ovingham Gdns, Wideopen

### **EPC**

EPC Rating - D Full report on request

## Energy performance certificate (EPC)



#### Garage

Detached Garage



# AGENTS COMMENTS

The above details are believed to be correct but no warranty or representation is given or made as to their accuracy and they shall not form any part of any contract. Any services, systems and appliances listed in this specification have not been tested by us and no guarantee as to their operating ability or efficiency is given. We recommend purchasers arrange for a qualified person to check all appliances/services/systems before legal commitment. All measurements have been taken as a guide to prospective buyers only, accuracy

| cannot be guaranteed. Prospective purchasers are advised to check their accuracy as no liability or responsibility can be accepted by either this company or any member of staff in providing this information. |
|--------------------------------