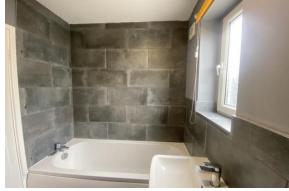

The bungalow includes 2 good sized bedrooms. One bedroom features a large bay window which allows in a lot of natural light and offers pleasant views of the garden. The modern style bathroom gives the perfect relaxation space.

# **OUTSIDE**

Side patio/Drive way area, leads to the rear garden. Access to the detached garage and also a good size shed. Ramp down from the rear door.

**BATHROOM** 1.68m x 1.96m (5' 6'' x 6' 5'')

This family bathroom is fully tiled from floor to ceiling, vinyl flooring, bath, WC, wash basin and towel radiator.

## W.C.

This family bathroom is fully tiled from floor to ceiling, vinyl flooring, bath, WC, wash basin and towel radiator.

**FLOORPLAN** 

Attached floor plans for 15 Ovingham Gardens

Total area: approx. 57.8 sq. metres (622.0 sq. feet)