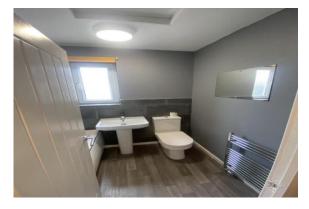

The bungalow includes 2 good sized bedrooms. One bedroom features a large bay window which allows in a lot of natural light and offers pleasant views of the garden. The modern style bathroom gives the perfect relaxation space.

# **OUTSIDE**

Side patio/Drive way area, leads to the rear garden. Access to the detached garage and also a good size shed. Ramp down from the rear door.

**BATHROOM** 1.68m x 1.96m (5' 6'' x 6' 5'')

This family bathroom is fully tiled from floor to ceiling, vinyl flooring, bath, WC, wash basin and towel radiator.

## W.C.

This family bathroom is fully tiled from floor to ceiling, vinyl flooring, bath, WC, wash basin and towel radiator.

**FLOORPLAN** 

Attached floor plans for 15 Ovingham Gardens

Total area: approx. 57.8 sq. metres (622.0 sq. feet)