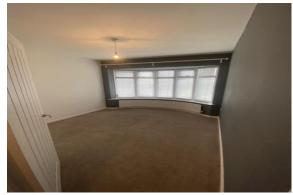

# **ENTRANCE HALL** 1.6m x 1.96m (5' 3'' x 6' 5'')

Passage way with vinyl flooring leads onto the bathroom, main bedroom, dining room and living room.

**LIVING ROOM** 5.26m x 3.07m (17' 3" x 10' 1")

The lounge is situated in the centre of the property with a large bay window which lets in lots of natural light. The room boasts a large fire surround as a main feature to the room. It benefits from socket points, radiator and tv point.