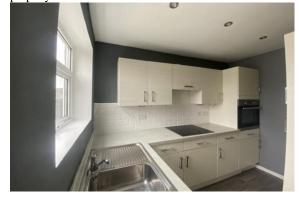

**KITCHEN** 3.07m x 2.26m (10' 1" x 7' 5")

The modern kitchen is fitted with cupboards and worktops, partially tiled walls and vinyl floor, mixer taps, integrated dishwasher, built in oven and hob, socket points, and a upvc door which leads to the side access of the property.