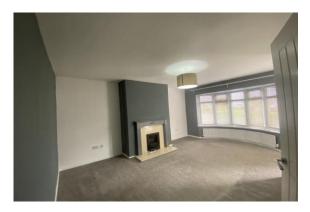

# **ENTRANCE HALL** 1.6m x 1.96m (5' 3'' x 6' 5'')

Passage way with vinyl flooring leads onto the bathroom, main bedroom, dining room and living room.

**LIVING ROOM** 5.26m x 3.07m (17' 3" x 10' 1")

The lounge is situated in the centre of the property with a large bay window which lets in lots of natural light. The room boasts a large fire surround as a main feature to the room. It benefits from socket points, radiator and tv point.