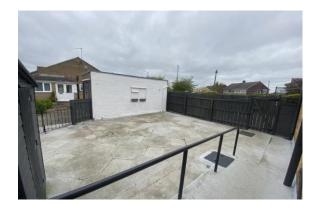

# **OUTSIDE**

Side patio/Drive way area, leads to the rear garden. Access to the detached garage and also a good size shed. Ramp down from the rear door.

**BATHROOM** 1.68m x 1.96m (5' 6'' x 6' 5'')

This family bathroom is fully tiled from floor to ceiling, vinyl flooring, bath, WC, wash basin and towel radiator.

#### Garage

Detached Garage