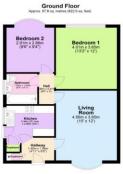

## W.C.

This family bathroom is fully tiled from floor to ceiling, vinyl flooring, bath, WC, wash basin and towel radiator.

**FLOORPLAN** 

Attached floor plans for 15 Ovingham Gardens

Total area: approx. 57.8 sq. metres (622.0 sq. feet)