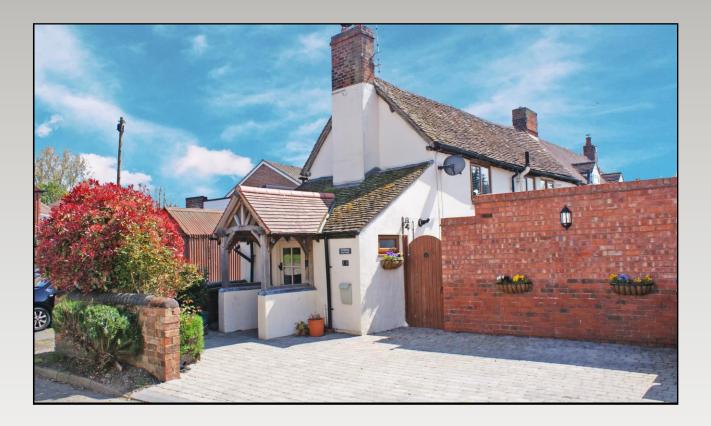

## ROSEBUD COTTAGE MOORFIELD ROAD ALCESTER

A most delightful and much improved, character cottage having a private walled garden and being situated a short stroll away from the town centre high street. The splendid accommodation comprises; Bespoke pitched tiled canopy porch, reception area with tiled flooring, living room with log burning stove and exposed ceiling timbers, re-fitted dining kitchen with built in appliances, downstairs cloakroom, two bedrooms with vaulted ceilings and exposed ceiling timbers and re-fitted shower room with feature wall and floor tiling. Block paved frontage providing parking for two cars and garden having a sun patio, lawned area and substantial pitched tiled couthouse.

## £395,000

Burton House, High Street, Alcester, Warwickshire, B49 5AB. Tel: 01789 766771 E-mail: alcester@sanders-sanders.co.uk

Web: www.sanders-sanders.co.uk