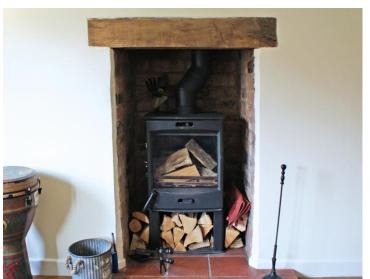

## ROSEBUD COTTAGE MOORFIELD ROAD ALCESTER

A most delightful and much improved, character cottage having a private walled garden and being situated a short stroll away from the town centre high street. The splendid accommodation comprises; Bespoke pitched tiled canopy porch, reception area with tiled flooring, living room with log burning stove and exposed ceiling timbers, re-fitted dining kitchen with built in appliances, downstairs cloakroom, two bedrooms with vaulted ceilings and exposed ceiling timbers and re-fitted shower room with feature wall and floor tiling. Block paved frontage providing parking for two cars and garden having a sun patio, lawned area and substantial pitched tiled couthouse.