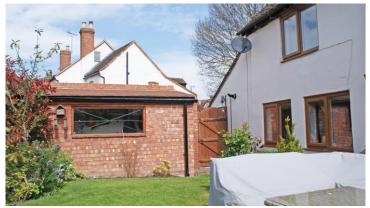

## ROSEBUD COTTAGE MOORFIELD ROAD ALCESTER

A most delightful and much improved, character cottage having a private walled garden and being situated a short stroll away from the town centre high street. The splendid accommodation comprises; Bespoke pitched tiled canopy porch, reception area with tiled flooring, living room with log burning stove and exposed ceiling timbers, re-fitted dining kitchen with built in appliances, downstairs cloakroom, two bedrooms with vaulted ceilings and exposed ceiling timbers and re-fitted shower room with feature wall and floor tiling. Block paved frontage providing parking for two cars and garden having a sun patio, lawned area and substantial pitched tiled couthouse.

### Rosebud Cottage, Moorfield Road, Alcester, Warwickshire, B49 5DA

Living Room 13.2' 0'' (4.02m) x 12' 2'' (3.71m)