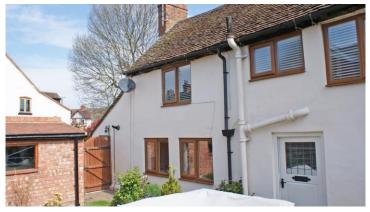

## ROSEBUD COTTAGE MOORFIELD ROAD ALCESTER

A most delightful and much improved, character cottage having a private walled garden and being situated a short stroll away from the town centre high street. The splendid accommodation comprises; Bespoke pitched tiled canopy porch, reception area with tiled flooring, living room with log burning stove and exposed ceiling timbers, re-fitted dining kitchen with built in appliances, downstairs cloakroom, two bedrooms with vaulted ceilings and exposed ceiling timbers and re-fitted shower room with feature wall and floor tiling. Block paved frontage providing parking for two cars and garden having a sun patio, lawned area and substantial pitched tiled couthouse.

### Rosebud Cottage, Moorfield Road, Alcester, Warwickshire, B49 5DA

Living Room 13.2' 0'' (4.02m) x 12' 2'' (3.71m)