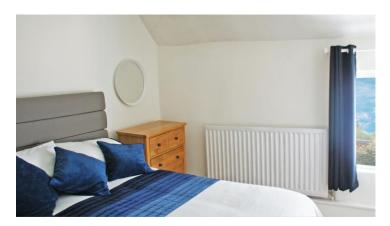

#### Bedroom One 12' 4'' (3.76m) x 12' 3'' (3.73m)

Bedroom Two 12' 3'' (3.73m) x 10' 4'' (3.15m) max