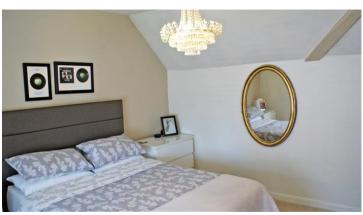

#### Bedroom One 12' 4'' (3.76m) x 12' 3'' (3.73m)

Bedroom Two 12' 3'' (3.73m) x 10' 4'' (3.15m) max