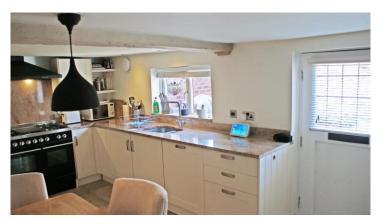

## ROSEBUD COTTAGE MOORFIELD ROAD ALCESTER

A most delightful and much improved, character cottage having a private walled garden and being situated a short stroll away from the town centre high street. The splendid accommodation comprises; Bespoke pitched tiled canopy porch, reception area with tiled flooring, living room with log burning stove and exposed ceiling timbers, re-fitted dining kitchen with built in appliances, downstairs cloakroom, two bedrooms with vaulted ceilings and exposed ceiling timbers and re-fitted shower room with feature wall and floor tiling. Block paved frontage providing parking for two cars and garden having a sun patio, lawned area and substantial pitched tiled couthouse.