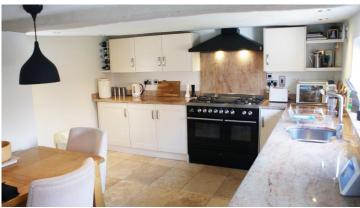

## ROSEBUD COTTAGE MOORFIELD ROAD ALCESTER

A most delightful and much improved, character cottage having a private walled garden and being situated a short stroll away from the town centre high street. The splendid accommodation comprises; Bespoke pitched tiled canopy porch, reception area with tiled flooring, living room with log burning stove and exposed ceiling timbers, re-fitted dining kitchen with built in appliances, downstairs cloakroom, two bedrooms with vaulted ceilings and exposed ceiling timbers and re-fitted shower room with feature wall and floor tiling. Block paved frontage providing parking for two cars and garden having a sun patio, lawned area and substantial pitched tiled couthouse.