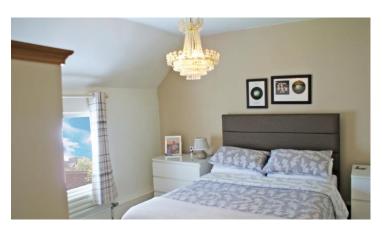

#### Bedroom One 12' 4'' (3.76m) x 12' 3'' (3.73m)

Bedroom Two 12' 3'' (3.73m) x 10' 4'' (3.15m) max