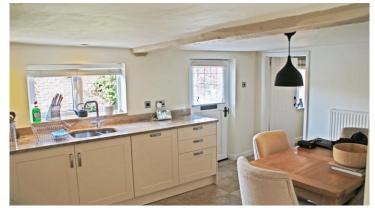

## ROSEBUD COTTAGE MOORFIELD ROAD ALCESTER

A most delightful and much improved, character cottage having a private walled garden and being situated a short stroll away from the town centre high street. The splendid accommodation comprises; Bespoke pitched tiled canopy porch, reception area with tiled flooring, living room with log burning stove and exposed ceiling timbers, re-fitted dining kitchen with built in appliances, downstairs cloakroom, two bedrooms with vaulted ceilings and exposed ceiling timbers and re-fitted shower room with feature wall and floor tiling. Block paved frontage providing parking for two cars and garden having a sun patio, lawned area and substantial pitched tiled couthouse.