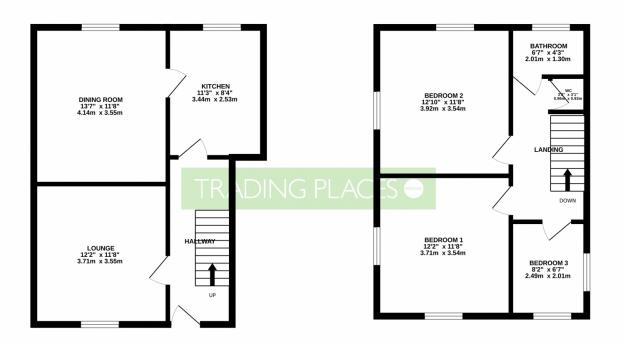

**Lounge** 3.55m x 4.42m

PVC double glazed window. Single panel radiator. Carpeted. Electric fire place.

**Dining room** 4.54m x 3.18m

Lino flooring. Wooden single glazed window. Single pane radiator.

**Kitchen** 3.48m x 2.54m

Wall and base units. Wooden single pane windows. Lino flooring. Integrated gas hob and oven. Boiler.

**Bedroom 1** 4.47m x 3.55m

PVC double glazed window. Carpeted. Single panel radiator.

**Bedroom 2** 3.96m x 3.18m

Carpeted. Wooden single glazed window. Single panel radiator.

**Bedroom 3** 1.97m x 2.92m

Single panel radiator. PVC double glazed windows. Carpeted.

**Bathroom** *2.35m x 1.95m* 

Wooden single glazed window. Lino flooring. Bath. Shower. Double panel radiator. Sink. Storage cupboards.

**Upstairs W/C** 1.49m x 0.99m

Wooden single glazed window. Lino flooring. Air vent. Low level toilet.

GROUND FLOOR 1ST FLOOR

Whits every attempt has been made to ensure the accuracy of the floorpian contained here, measurements of donce, invidence, rooms and any other teams are appromatic and no exponsibility is taken for any error, omission or mis-statement. This plan is for illustrative purposes only and should be used as such by any prospective purchaser. The services, systems and appliances shown have nobe been tested and no guarantee as to their operability or efficiency can be given.