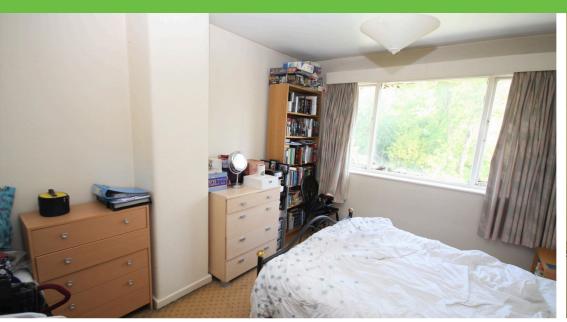

Wall and base units. Wooden single pane windows. Lino flooring. Integrated gas hob and oven. Boiler.

**Bedroom 1** 4.47m x 3.55m

PVC double glazed window. Carpeted. Single panel radiator.

**Bedroom 2** 3.96m x 3.18m

Carpeted. Wooden single glazed window. Single panel radiator.

**Bedroom 3** 1.97m x 2.92m

Single panel radiator. PVC double glazed windows. Carpeted.

**Bathroom** *2.35m x 1.95m* 

Wooden single glazed window. Lino flooring. Bath. Shower. Double panel radiator. Sink. Storage cupboards.