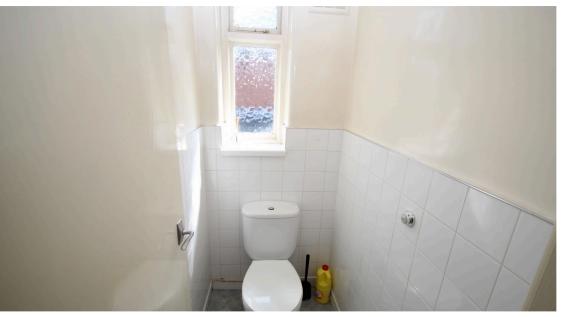

**Upstairs W/C** 1.49m x 0.99m

Wooden single glazed window. Lino flooring. Air vent. Low level toilet.

GROUND FLOOR 1ST FLOOR

Whits every attempt has been made to ensure the accuracy of the floorpian contained here, measurements of donce, invidence, rooms and any other teams are appromatic and no exponsibility is taken for any error, omission or mis-statement. This plan is for illustrative purposes only and should be used as such by any prospective purchaser. The services, systems and appliances shown have nobe been tested and no guarantee as to their operability or efficiency can be given.