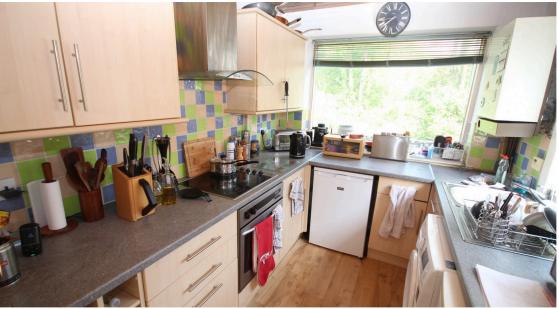

Wall and base units. Wooden single pane windows. Lino flooring. Integrated gas hob and oven. Boiler.

**Bedroom 1** 4.47m x 3.55m

PVC double glazed window. Carpeted. Single panel radiator.

**Bedroom 2** 3.96m x 3.18m