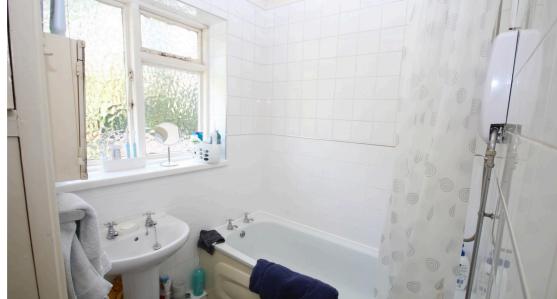

Carpeted. Wooden single glazed window. Single panel radiator.

**Bedroom 3** 1.97m x 2.92m

Single panel radiator. PVC double glazed windows. Carpeted.

**Bathroom** *2.35m x 1.95m* 

Wooden single glazed window. Lino flooring. Bath. Shower. Double panel radiator. Sink. Storage cupboards.