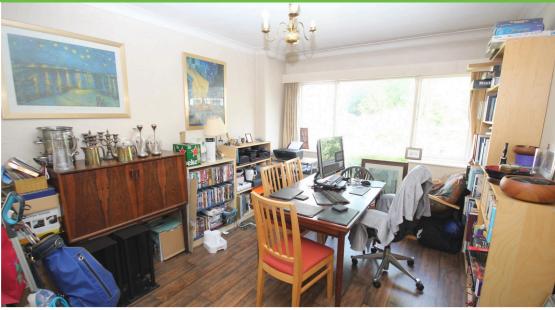

**Lounge** 3.55m x 4.42m

PVC double glazed window. Single panel radiator. Carpeted. Electric fire place.

**Dining room** 4.54m x 3.18m

Lino flooring. Wooden single glazed window. Single pane radiator.

**Kitchen** 3.48m x 2.54m