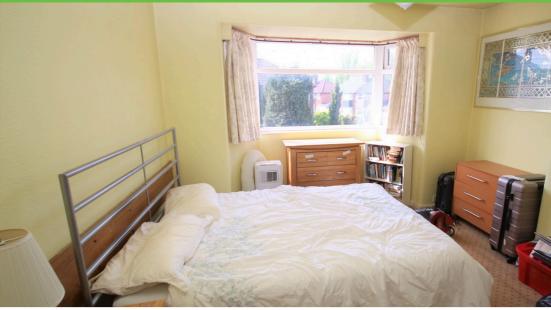

Wall and base units. Wooden single pane windows. Lino flooring. Integrated gas hob and oven. Boiler.

**Bedroom 1** 4.47m x 3.55m

PVC double glazed window. Carpeted. Single panel radiator.

**Bedroom 2** 3.96m x 3.18m