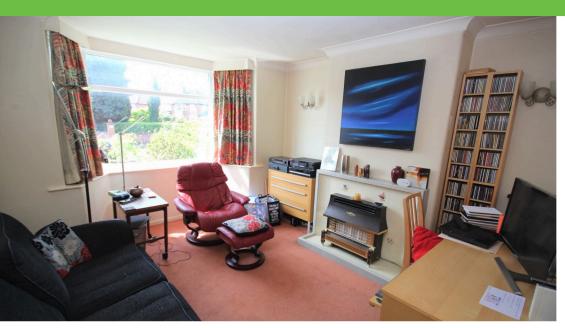

**Lounge** 3.55m x 4.42m

PVC double glazed window. Single panel radiator. Carpeted. Electric fire place.

**Dining room** 4.54m x 3.18m

Lino flooring. Wooden single glazed window. Single pane radiator.

**Kitchen** 3.48m x 2.54m