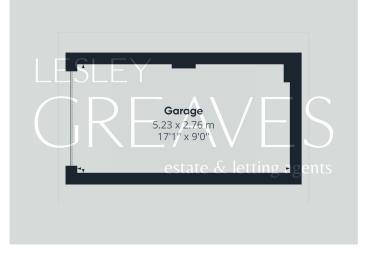

GARAGE 17' 1" x 9' 0" (5.21m x 2.74m)

estate & letting agents

LOCAL AUTHORITY: Rushcliffe Borough Council

COUNCIL TAX BAND: D

20 Main Road Gedling Nottingham NG4 3HP Contact Us www.lesleygreaves.co.uk sales@lesleygreaves.co.uk 0115 987 7337 Agents Note: Whilst every care has been taken to prepare these particulars, they are for guidance purposes only. All measurements are approximate are for general guidance purposes only and whilst every care has been taken to ensure their accuracy, they should not be relied upon and potential buyers/tenants are advised to recheck the measurements.