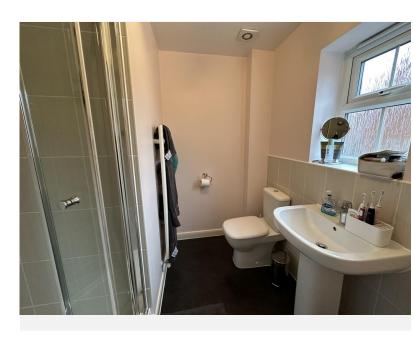

BEDROOM ONE 11' 2" x 10' 0" (3.4m x 3.05m)

EN-SUITE 5' 10" x 4' 2" (1.78m x 1.27m)

BEDROOM TWO 11' 2" x 9' 8" (3.4m x 2.95m)

BEDROOM THREE 9' 1" x 7' 4" (2.77m x 2.24m)

BATHROOM 6' 7" x 6' 3" (2.01m x 1.91m)