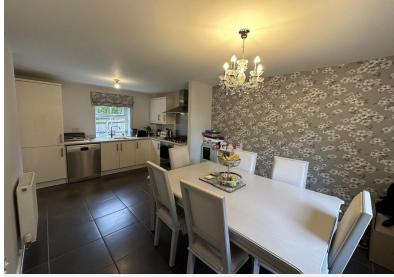

## Offers In Excess Of £315,000

Meteor Close, Newton, Nottingham NG13 8ZL EPC Rating C

Three bedroom modern detached house situated on a lovely cul-de-sac with parking to the front and a single garage.

In brief, the property comprises a lounge with windows to the front and French doors to the rear garden, WC, utility room, with plumbing for a washing machine, wall units, base units and a door to the rear garden. The dining kitchen has a modern kitchen with wall and base units, oven, hob, integral fridge freezer and plumbing for dishwasher.

- Freehold
- · Council Tax Band D

HALLWAY 6' 9" x 6' 4" (2.06m x 1.93m)

KITCHEN/DINER 17' 9" x 9' 8" (5.41m x 2.95m)

LIVING ROOM 17' 8" x 10' 9" (5.38m x 3.28m)

UTILITY ROOM 5' 9" x 5' 5" (1.75m x 1.65m)

WC 4' 10" x 3' 1" (1.47m x 0.94m)