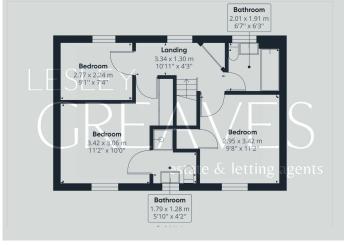

To the first floor is a family bathroom and three bedrooms, with an en-suite to the master bedroom.

The property benefits from having uPVC double glazing and gas central heating.

To the rear of the property is gated access and a lawn garden, patio area and fence to the perimeter which has gated access to the local park making the property ideal for a family home. The property is situated in a modern development in the picturesque hamlet of Newton. Many amenities can be found close by, including schools, doctor surgeries and a wide variety of shops in nearby Bingham Town Centre and East Bridgford Village.

BEDROOM ONE 11' 2" x 10' 0" (3.4m x 3.05m)

EN-SUITE 5' 10" x 4' 2" (1.78m x 1.27m)

BEDROOM TWO 11' 2" x 9' 8" (3.4m x 2.95m)

BEDROOM THREE 9' 1" x 7' 4" (2.77m x 2.24m)

BATHROOM 6' 7" x 6' 3" (2.01m x 1.91m)