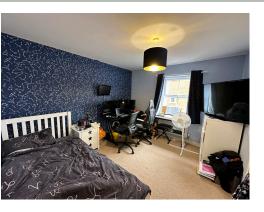

BEDROOM ONE 11' 2" x 10' 0" (3.4m x 3.05m)

EN-SUITE 5' 10" x 4' 2" (1.78m x 1.27m)

BEDROOM TWO 11' 2" x 9' 8" (3.4m x 2.95m)

BEDROOM THREE 9' 1" x 7' 4" (2.77m x 2.24m)

BATHROOM 6' 7" x 6' 3" (2.01m x 1.91m)