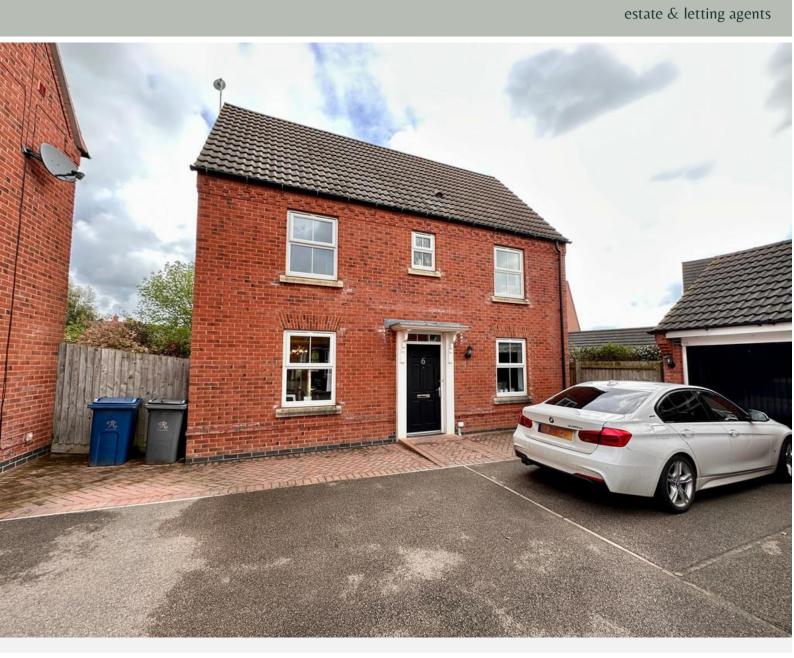

## Offers In Excess Of £315,000

Meteor Close, Newton, Nottingham NG13 8ZL EPC Rating C

Three bedroom modern detached house situated on a lovely cul-de-sac with parking to the front and a single garage.

In brief, the property comprises a lounge with windows to the front and French doors to the rear garden, WC, utility room, with plumbing for a washing machine, wall units, base units and a door to the rear garden. The dining kitchen has a modern kitchen with wall and base units, oven, hob, integral fridge freezer and plumbing for dishwasher.

To the first floor is a family bathroom and three bedrooms, with an en-suite to the master bedroom.

The property benefits from having uPVC double glazing and gas central heating.

To the rear of the property is gated access and a lawn garden, patio area and fence to the perimeter which has gated access to the local park making the property ideal for a family home. The property is situated in a modern development in the picturesque hamlet of Newton. Many amenities can be found close by, including schools, doctor surgeries and a wide variety of shops in nearby Bingham Town Centre and East Bridgford Village.

- Freehold
- · Council Tax Band D

HALLWAY 6' 9" x 6' 4" (2.06m x 1.93m)

KITCHEN/DINER 17' 9" x 9' 8" (5.41m x 2.95m)

LIVING ROOM 17' 8" x 10' 9" (5.38m x 3.28m)

UTILITY ROOM 5' 9" x 5' 5" (1.75m x 1.65m)

WC 4' 10" x 3' 1" (1.47m x 0.94m)