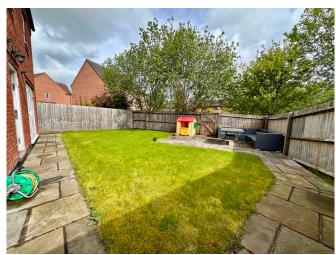

To the first floor is a family bathroom and three bedrooms, with an en-suite to the master bedroom.

The property benefits from having uPVC double glazing and gas central heating.

To the rear of the property is gated access and a lawn garden, patio area and fence to the perimeter which has gated access to the local park making the property ideal for a family home. The property is situated in a modern development in the picturesque hamlet of Newton. Many amenities can be found close by, including schools, doctor surgeries and a wide variety of shops in nearby Bingham Town Centre and East Bridgford Village.