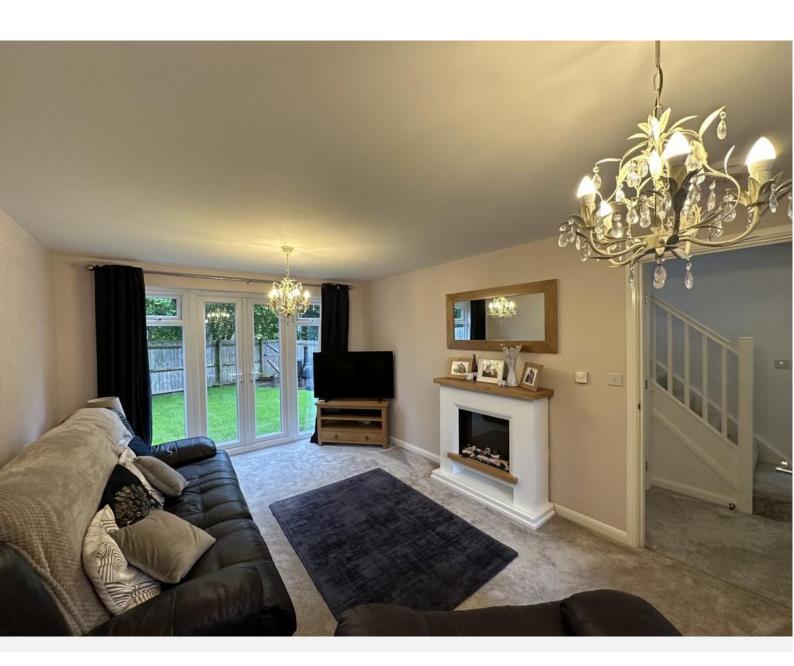

## Offers In Excess Of £315,000

Meteor Close, Newton, Nottingham NG13 8ZL EPC Rating C

Three bedroom modern detached house situated on a lovely cul-de-sac with parking to the front and a single garage.

In brief, the property comprises a lounge with windows to the front and French doors to the rear garden, WC, utility room, with plumbing for a washing machine, wall units, base units and a door to the rear garden. The dining kitchen has a modern kitchen with wall and base units, oven, hob, integral fridge freezer and plumbing for dishwasher.

To the first floor is a family bathroom and three bedrooms, with an en-suite to the master bedroom.

The property benefits from having uPVC double glazing and gas central heating.

To the rear of the property is gated access and a lawn garden, patio area and fence to the perimeter which has gated access to the local park making the property ideal for a family home. The property is situated in a modern development in the picturesque hamlet of Newton. Many amenities can be found close by, including schools, doctor surgeries and a wide variety of shops in nearby Bingham Town Centre and East Bridgford Village.

- Freehold
- · Council Tax Band D

HALLWAY 6' 9" x 6' 4" (2.06m x 1.93m)

KITCHEN/DINER 17' 9" x 9' 8" (5.41m x 2.95m)

LIVING ROOM 17' 8" x 10' 9" (5.38m x 3.28m)

UTILITY ROOM 5' 9" x 5' 5" (1.75m x 1.65m)

WC 4' 10" x 3' 1" (1.47m x 0.94m)