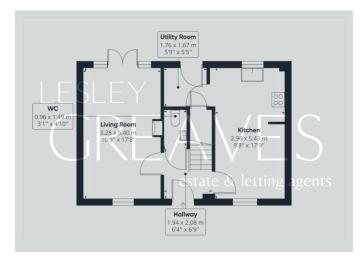

## Offers In Excess Of £315,000

Meteor Close, Newton, Nottingham NG13 8ZL EPC Rating C

Three bedroom modern detached house situated on a lovely cul-de-sac with parking to the front and a single garage.

In brief, the property comprises a lounge with windows to the front and French doors to the rear garden, WC, utility room, with plumbing for a washing machine, wall units, base units and a door to the rear garden. The dining kitchen has a modern kitchen with wall and base units, oven, hob, integral fridge freezer and plumbing for dishwasher.

- Freehold
- · Council Tax Band D

HALLWAY 6' 9" x 6' 4" (2.06m x 1.93m)

KITCHEN/DINER 17' 9" x 9' 8" (5.41m x 2.95m)

LIVING ROOM 17' 8" x 10' 9" (5.38m x 3.28m)

UTILITY ROOM 5' 9" x 5' 5" (1.75m x 1.65m)

WC 4' 10" x 3' 1" (1.47m x 0.94m)