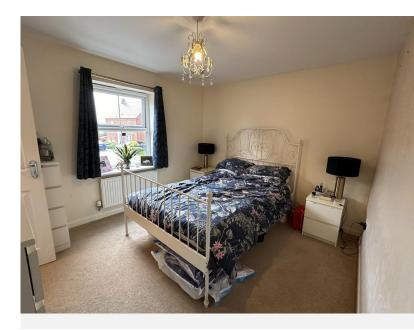

BEDROOM ONE 11' 2" x 10' 0" (3.4m x 3.05m)

EN-SUITE 5' 10" x 4' 2" (1.78m x 1.27m)

BEDROOM TWO 11' 2" x 9' 8" (3.4m x 2.95m)

BEDROOM THREE 9' 1" x 7' 4" (2.77m x 2.24m)

BATHROOM 6' 7" x 6' 3" (2.01m x 1.91m)