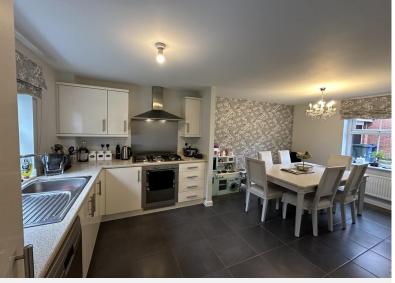

## Offers In Excess Of £315,000

Meteor Close, Newton, Nottingham NG13 8ZL EPC Rating C

Three bedroom modern detached house situated on a lovely cul-de-sac with parking to the front and a single garage.

In brief, the property comprises a lounge with windows to the front and French doors to the rear garden, WC, utility room, with plumbing for a washing machine, wall units, base units and a door to the rear garden. The dining kitchen has a modern kitchen with wall and base units, oven, hob, integral fridge freezer and plumbing for dishwasher.

- Freehold
- · Council Tax Band D

HALLWAY 6' 9" x 6' 4" (2.06m x 1.93m)

KITCHEN/DINER 17' 9" x 9' 8" (5.41m x 2.95m)

LIVING ROOM 17' 8" x 10' 9" (5.38m x 3.28m)

UTILITY ROOM 5' 9" x 5' 5" (1.75m x 1.65m)

WC 4' 10" x 3' 1" (1.47m x 0.94m)