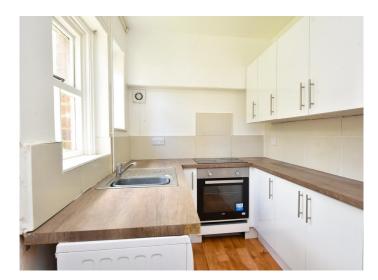

## **KITCHEN**

With a range of fitted units, electric hob, oven and space for appliances.