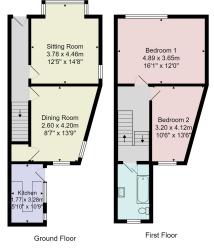

# GROUND FLOOR SITTING ROOM

A spacious reception room with bay window to front and further window to side. Ornamental fireplace.

## **DINING ROOM**

A further reception room with windows and understairs cupboard.

## **KITCHEN**

With a range of fitted units, electric hob, oven and space for appliances.

## FIRST FLOOR BEDROOM 1

A large double bedroom with windows to front and ornamental fireplace.

## **BEDROOM 2**

A double bedroom window to rear.

## **OUTSIDE**

The property occupies a good-sized plot with a large side garden with lawn and useful outbuildings.

Tenure - Freehold

Council Tax Band - B

Total Area: 86.9 m² ... 935 ft²

All measurements are approximate and for display purposes only.