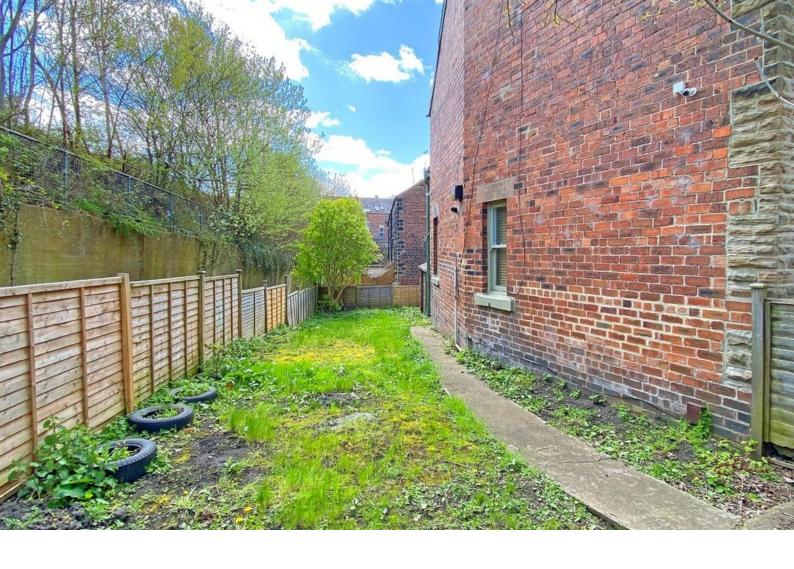

## **OUTSIDE**

The property occupies a good-sized plot with a large side garden with lawn and useful outbuildings.

Tenure - Freehold

Council Tax Band - B

Total Area: 86.9 m² ... 935 ft²

All measurements are approximate and for display purposes only.