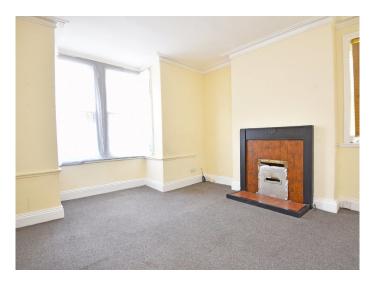

# GROUND FLOOR SITTING ROOM

A spacious reception room with bay window to front and further window to side. Ornamental fireplace.