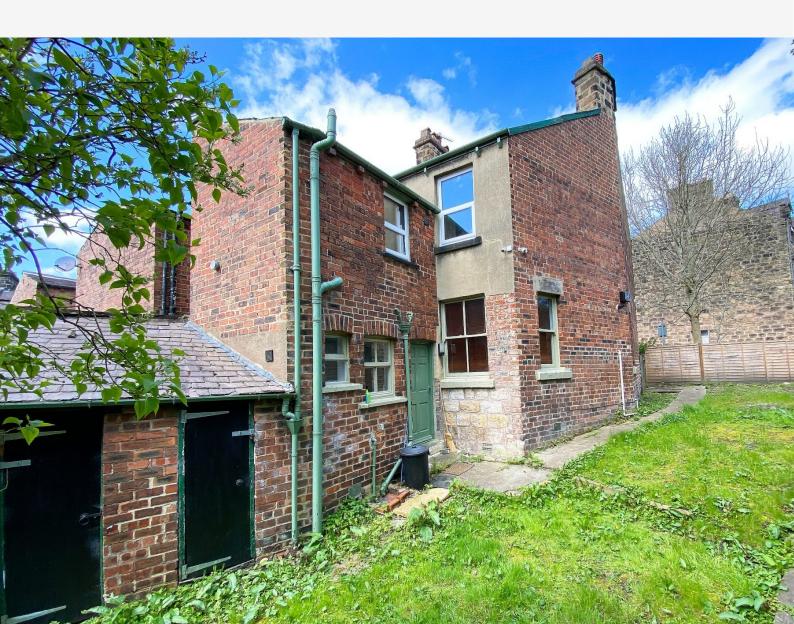

## **OUTSIDE**

The property occupies a good-sized plot with a large side garden with lawn and useful outbuildings.

Tenure - Freehold

Council Tax Band - B

Total Area: 86.9 m² ... 935 ft²

All measurements are approximate and for display purposes only.