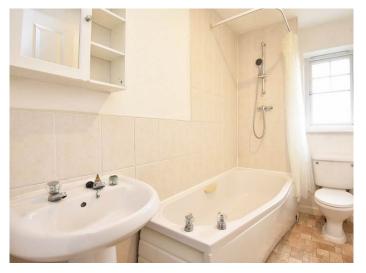

#### **BATHROOM**

A white suite with WC, basin, bath with shower above and window. Bathroom has recently been tidied up.