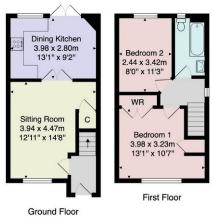

**Council Tax Band -** C

Total Area: 60.0 m² ... 646 ft²

All measurements are approximate and for display purposes only.

No liability is accepted by either the agency or Box Property Solutions Ltd as to the exact measurements of the rooms.