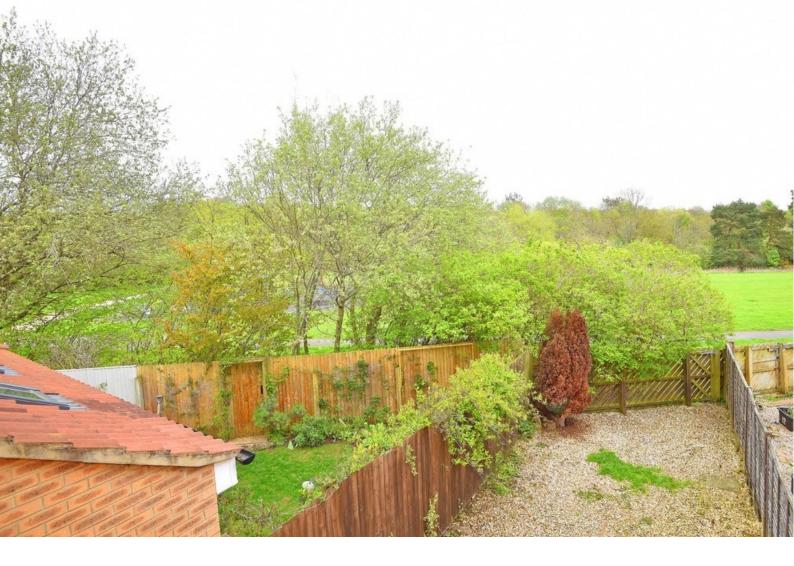

### **OUTSIDE**

To the rear there is an easy to maintain garden with an attractive outlook to the rear over the adjoining green space and countryside beyond. There are 2 designated car spaces.

Tenure - Freehold