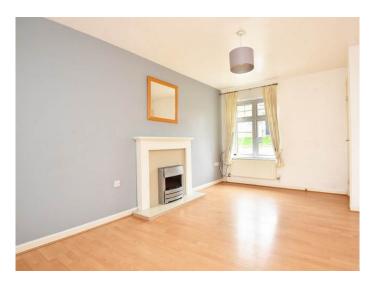

# GROUND FLOOR SITTING ROOM

A spacious reception room with window to front. Under stairs cupboard.