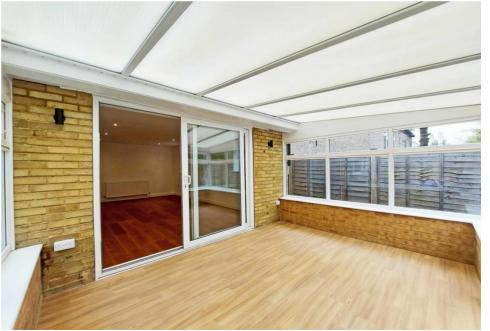

Entrance hallway, leading through to a sizeable rear aspect living room and fully double glazed conservatory. The newly fitted kitchen/diner features a range of smart streamlined units along with ample counter tops and integrated appliances. Further off the hallway, there are three good size bedrooms and anew white bathroom, fitted with a fresh white suite with tiled wlls and flooring providing a neat finish.

To the rear the lawned garden enjoys the benefit of a southerly aspect.

Chain free sale.