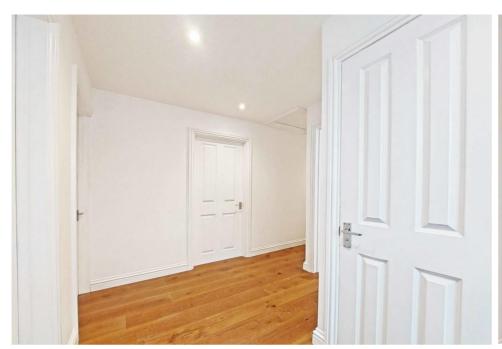

Entrance hallway, leading through to a sizeable rear aspect living room and fully double glazed conservatory. The newly fitted kitchen/diner features a range of smart streamlined units along with ample counter tops and integrated appliances. Further off the hallway, there are three good size bedrooms and anew white bathroom, fitted with a fresh white suite with tiled wlls and flooring providing a neat finish.

The bedrooms and hallway are finished with new carpets, whilst the living and kitchen feature contrasting wood flooring.

Outside, the private block paved driveway provides off street parking. The lawned area is laid with new turf.