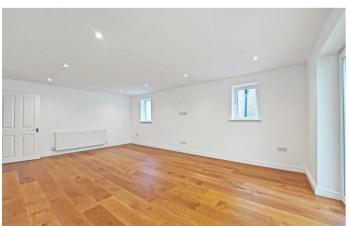

Entrance hallway, leading through to a sizeable rear aspect living room and fully double glazed conservatory. The newly fitted kitchen/diner features a range of smart streamlined units along with ample counter tops and integrated appliances. Further off the hallway, there are three good size bedrooms and anew white bathroom, fitted with a fresh white suite with tiled wlls and flooring providing a neat finish.

The bedrooms and hallway are finished with new carpets, whilst the living and kitchen feature contrasting wood flooring.

Outside, the private block paved driveway provides off street parking. The lawned area is laid with new turf.