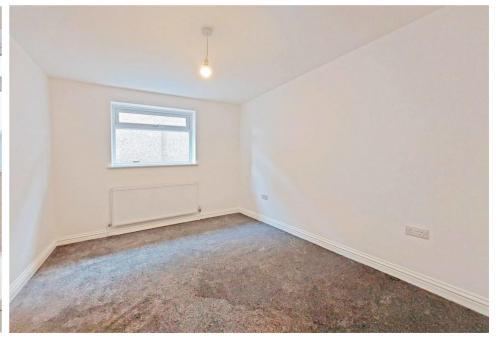

Entrance hallway, leading through to a sizeable rear aspect living room and fully double glazed conservatory. The newly fitted kitchen/diner features a range of smart streamlined units along with ample counter tops and integrated appliances. Further off the hallway, there are three good size bedrooms and anew white bathroom, fitted with a fresh white suite with tiled wlls and flooring providing a neat finish.

The bedrooms and hallway are finished with new carpets, whilst the living and kitchen feature contrasting wood flooring.

Outside, the private block paved driveway provides off street parking. The lawned area is laid with new turf.