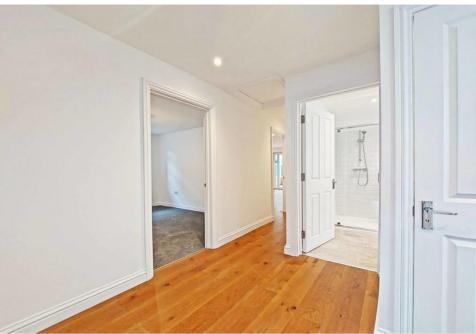

Entrance hallway, leading through to a sizeable rear aspect living room and fully double glazed conservatory. The newly fitted kitchen/diner features a range of smart streamlined units along with ample counter tops and integrated appliances. Further off the hallway, there are three good size bedrooms and anew white bathroom, fitted with a fresh white suite with tiled wlls and flooring providing a neat finish.

The bedrooms and hallway are finished with new carpets, whilst the living and kitchen feature contrasting wood flooring.

Outside, the private block paved driveway provides off street parking. The lawned area is laid with new turf.