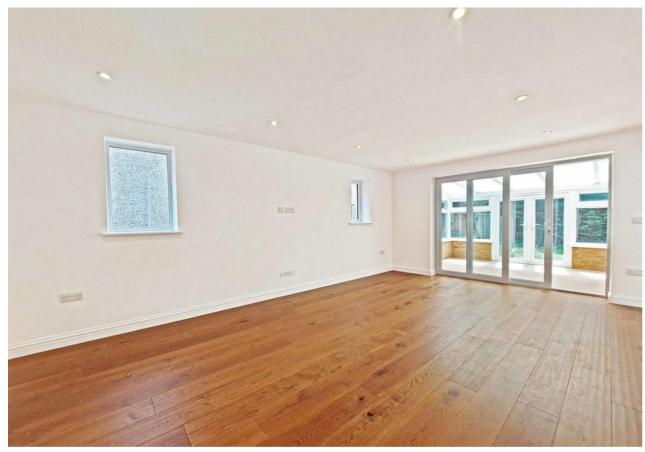

Entrance hallway, leading through to a sizeable rear aspect living room and fully double glazed conservatory. The newly fitted kitchen/diner features a range of smart streamlined units along with ample counter tops and integrated appliances. Further off the hallway, there are three good size bedrooms and anew white bathroom, fitted with a fresh white suite with tiled wlls and flooring providing a neat finish.

The bedrooms and hallway are finished with new carpets, whilst the living and kitchen feature contrasting wood flooring.

Outside, the private block paved driveway provides off street parking. The lawned area is laid with new turf.