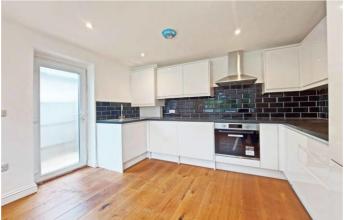

Entrance hallway, leading through to a sizeable rear aspect living room and fully double glazed conservatory. The newly fitted kitchen/diner features a range of smart streamlined units along with ample counter tops and integrated appliances. Further off the hallway, there are three good size bedrooms and anew white bathroom, fitted with a fresh white suite with tiled wlls and flooring providing a neat finish.