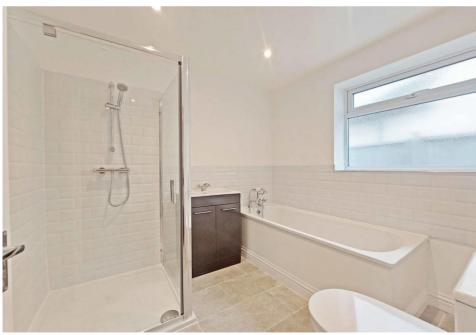

Entrance hallway, leading through to a sizeable rear aspect living room and fully double glazed conservatory. The newly fitted kitchen/diner features a range of smart streamlined units along with ample counter tops and integrated appliances. Further off the hallway, there are three good size bedrooms and anew white bathroom, fitted with a fresh white suite with tiled wlls and flooring providing a neat finish.