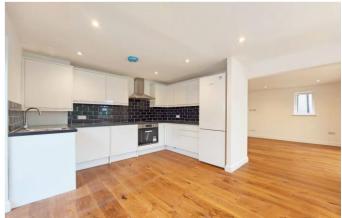

Entrance hallway, leading through to a sizeable rear aspect living room and fully double glazed conservatory. The newly fitted kitchen/diner features a range of smart streamlined units along with ample counter tops and integrated appliances. Further off the hallway, there are three good size bedrooms and anew white bathroom, fitted with a fresh white suite with tiled wlls and flooring providing a neat finish.

The bedrooms and hallway are finished with new carpets, whilst the living and kitchen feature contrasting wood flooring.

Outside, the private block paved driveway provides off street parking. The lawned area is laid with new turf.