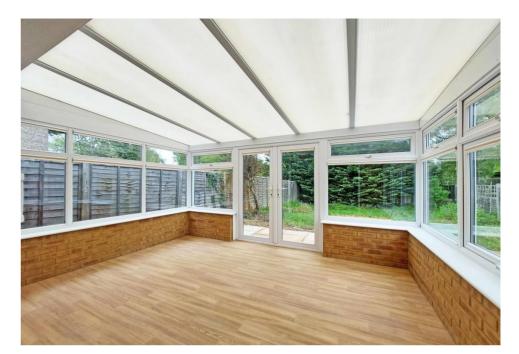

Entrance hallway, leading through to a sizeable rear aspect living room and fully double glazed conservatory. The newly fitted kitchen/diner features a range of smart streamlined units along with ample counter tops and integrated appliances. Further off the hallway, there are three good size bedrooms and anew white bathroom, fitted with a fresh white suite with tiled wlls and flooring providing a neat finish.