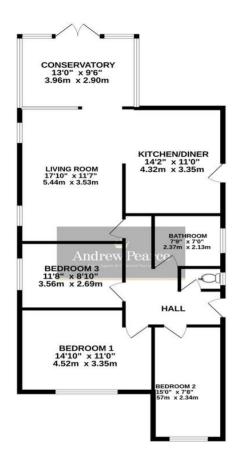

## GROUND FLOOR 1023 sq.ft. (95.0 sq.m.) approx.

## TOTAL FLOOR AREA: 1023 sq.ft. (95.0 sq.m.) approx.

Whilst every attempt has been made to ensure the accuracy of the flooping northande here, measurements of doors, windows, norms and any other tierns are approximate and no responsibility is taken for any error, prospective purchaser. The services, systems and applicances shown have not been tested and no guarantee as to their operability or efficiency can be given.