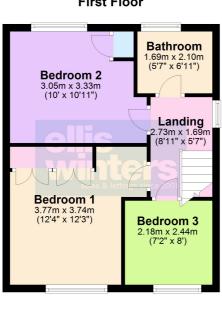

### FIRST FLOOR

### BEDROOM 1

3.77m (12'4") x 3.74m (12'3") Window to front, fitted wardrobes.

### BEDROOM 2

3.33m (10'11") x 3.04m (10') Window to rear.

### BEDROOM 3

2.44m (8') x 2.18m (7'2") Window to front.

### **BATHROOM**

Fitted with a bath suitable for limited mobility, wash hand basin set within vanity unit and low level WC. Window to rear.