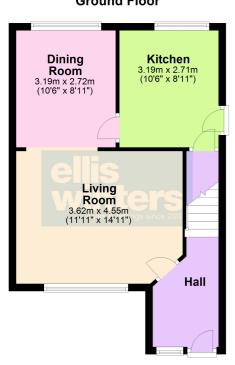

## **Ground Floor**

First Floor

HALL

# GROUND FLOOR

Stairs rising to first floor.

### LIVING ROOM

4.55m (14'11") x 3.62m (11'11") Window to front, gas fire, opening into dining room

### DINING ROOM

3.19m (10'6") x 2.72m (8'11") Window to rear.

### KITCHEN

3.19m (10'6") x 2.71m (8'11")

Fitted with a matching range of wall and base units housing single electric oven and four ring gas hob, plumbing for washing machine and space for fridge, 1 ½ sink and drainer, wall mounted gas boiler (approx. 2 years old), window to rear, door out to garden.