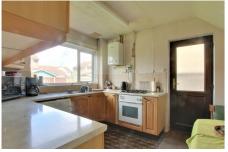

### KITCHEN

3.19m (10'6") x 2.71m (8'11")

Fitted with a matching range of wall and base units housing single electric oven and four ring gas hob, plumbing for washing machine and space for fridge, 1 ½ sink and drainer, wall mounted gas boiler (approx. 2 years old), window to rear, door out to garden.