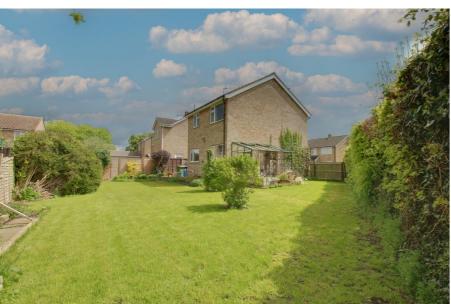

To the rear, the extensive garden is also laid mainly to lawn with patio area, lean-to style greenhouse and feature shrubs.