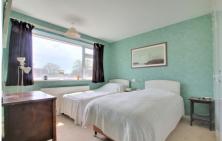

### BEDROOM 1

3.77m (12'4") x 3.74m (12'3") Window to front, fitted wardrobes.

### BEDROOM 2

3.33m (10'11") x 3.04m (10') Window to rear.

### BEDROOM 3

2.44m (8') x 2.18m (7'2") Window to front.