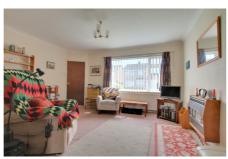

### LIVING ROOM

4.55m (14'11") x 3.62m (11'11") Window to front, gas fire, opening into dining room

### DINING ROOM

3.19m (10'6") x 2.72m (8'11") Window to rear.