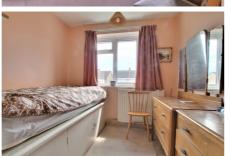

### BEDROOM 1

3.77m (12'4") x 3.74m (12'3") Window to front, fitted wardrobes.

### BEDROOM 2

3.33m (10'11") x 3.04m (10') Window to rear.

### BEDROOM 3

2.44m (8') x 2.18m (7'2") Window to front.