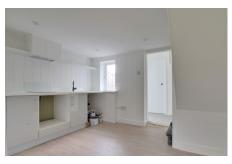

#### **GROUND FLOOR**

LIVING ROOM 3.47m (11'5") x 3.09m (10'2")

KITCHEN/DINER 3.47m (11'5") x 2.72m (8'11")

REAR LOBBY
Door out to garden.