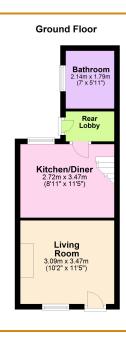

#### **GROUND FLOOR**

LIVING ROOM 3.47m (11'5") x 3.09m (10'2")

KITCHEN/DINER 3.47m (11'5") x 2.72m (8'11")

REAR LOBBY
Door out to garden.

#### **BATHROOM**

Fitted with a panelled bath which has mixer tap shower, low level WC and hand wash basin. Window to side.

FIRST FLOOR

BEDROOM 1 3.47m (11'5") x 3.09m (10'2")