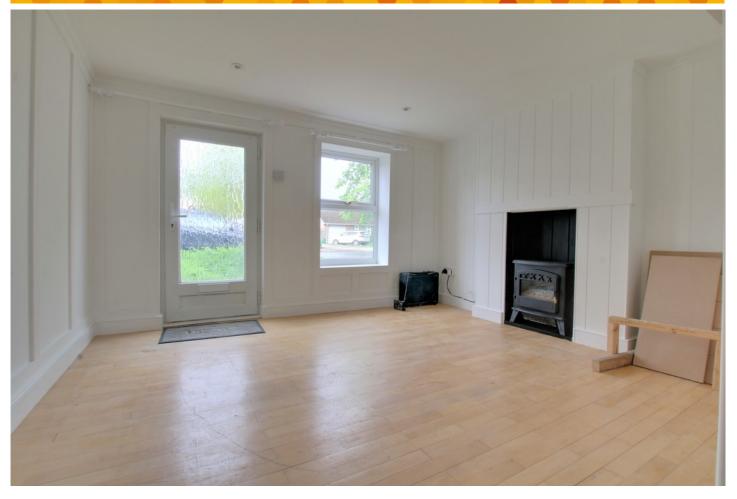

The accommodation comprises living room and kitchen/diner plus ground floor bathroom with two double bedrooms upstairs.

Outside there is a well proportioned garden which is fully enclosed with a side access.

#### **GROUND FLOOR**

LIVING ROOM 3.47m (11'5") x 3.09m (10'2")

KITCHEN/DINER 3.47m (11'5") x 2.72m (8'11")

REAR LOBBY
Door out to garden.