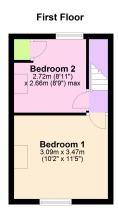

#### **BATHROOM**

Fitted with a panelled bath which has mixer tap shower, low level WC and hand wash basin. Window to side.

FIRST FLOOR

BEDROOM 1 3.47m (11'5") x 3.09m (10'2")