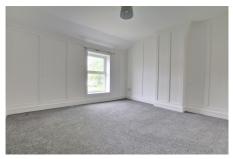

#### **BATHROOM**

Fitted with a panelled bath which has mixer tap shower, low level WC and hand wash basin. Window to side.

FIRST FLOOR

BEDROOM 1 3.47m (11'5") x 3.09m (10'2")