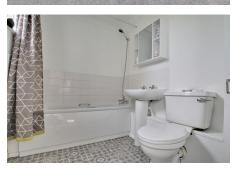

#### **BATHROOM**

Fitted with a panelled bath which has mixer tap shower, low level WC and hand wash basin. Window to side.

FIRST FLOOR

BEDROOM 1 3.47m (11'5") x 3.09m (10'2")