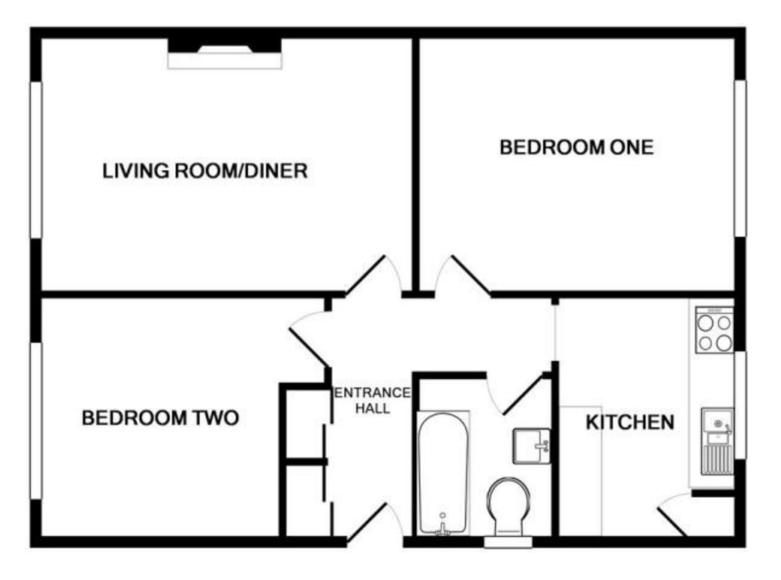

Molica Franklin Ltd, Registered Office, 69 High Street, Littlehampton, BN 17 5EJ. Company No. 5625834

www.molicafranklin.co.uk

LOUNGE/DINER 16' x 10' 11" (4.88m x 3.33m)

KITCHEN 10' 5" x 8' 10" (3.18m x 2.69m)

BEDROOM 1 14' 5" x 11' (4.39m x 3.35m)

BEDROOM 2 12' 1" x 10' 5" (3.68m x 3.18m)

BATHROOM 6' 10" x 5' 10" (2.08m x 1.78m)

**TENURE-APPROX 92 YEARS REMAINING** 

MAINTENANCE CHARGE-APPROX £1,526.28 PA

**GROUND RENT-APPROX £100 PA** 