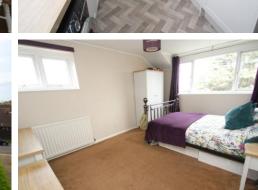

BEDROOM 1 14' 5" x 11' (4.39m x 3.35m)

BEDROOM 2 12' 1" x 10' 5" (3.68m x 3.18m)

BATHROOM 6' 10" x 5' 10" (2.08m x 1.78m)

**TENURE-APPROX 92 YEARS REMAINING** 

MAINTENANCE CHARGE-APPROX £1,526.28 PA

**GROUND RENT-APPROX £100 PA** 