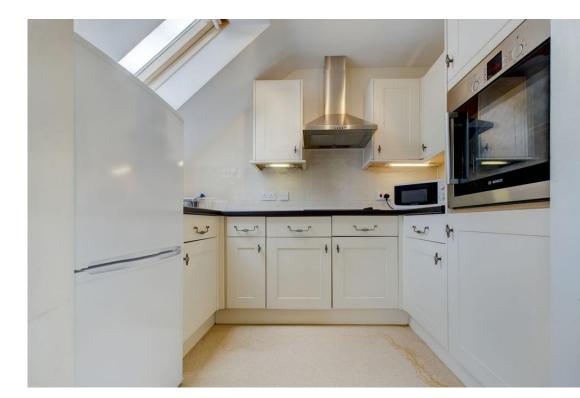

There is a security intercom with communal entrance hall with both stairs and lift access to all floors. This particular apartment enjoys a second floor position with views over communal gardens.

The front entrance door opens into a good sized hall with storage cupboard, door to left opening into the living/dining room with archwayinto a smart fitted kitchen equipped with a range of base and eye level units with work surfaces over, integrated eye level oven and hob and skylight.