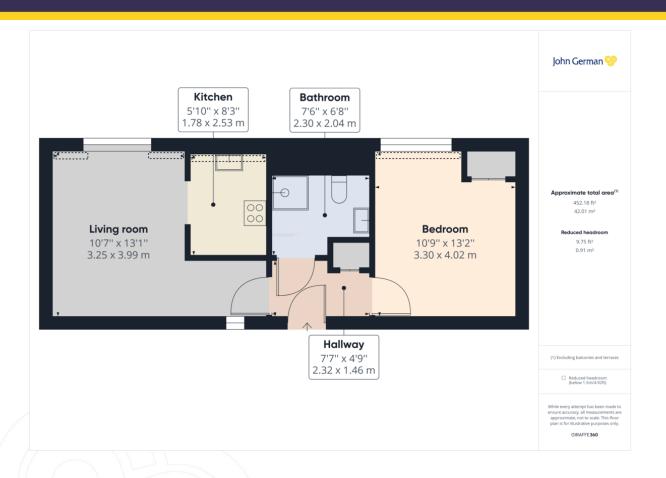

There is a security intercom with communal entrance hall with both stairs and lift access to all floors. This particular apartment enjoys a second floor position with views over communal gardens.

The front entrance door opens into a good sized hall with storage cupboard, door to left opening into the living/dining room with archwayinto a smart fitted kitchen equipped with a range of base and eye level units with work surfaces over, integrated eye level oven and hob and skylight.

There is a large double bedroom with builtin storage and window framing views across communal gardens. The wet room style shower room comprises shower, WC and wash hand basin.

Barton Mews is a fantastic complex offering independent living and has a wide range of communal areas including restaurant, café, residents lounge, library, laundrette, beauty salon and hobby room. There is also a roof terrace balcony, scooter store, additional bathroom suite with hydraulic bath and a manager's office. There is ample parking a vailable on site on a first come first serve basis.