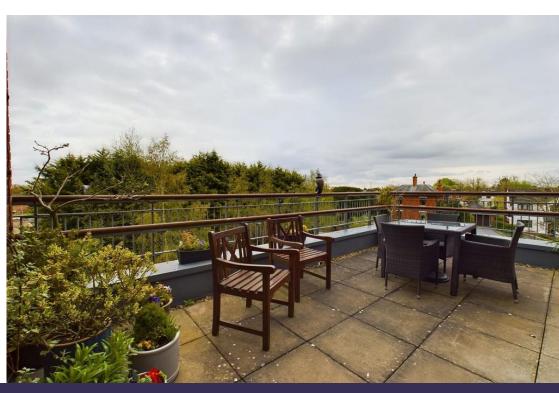

There is a large double bedroom with builtin storage and window framing views across communal gardens. The wet room style shower room comprises shower, WC and wash hand basin.

Barton Mews is a fantastic complex offering independent living and has a wide range of communal areas including restaurant, café, residents lounge, library, laundrette, beauty salon and hobby room. There is also a roof terrace balcony, scooter store, additional bathroom suite with hydraulic bath and a manager's office. There is ample parking a vailable on site on a first come first serve basis.