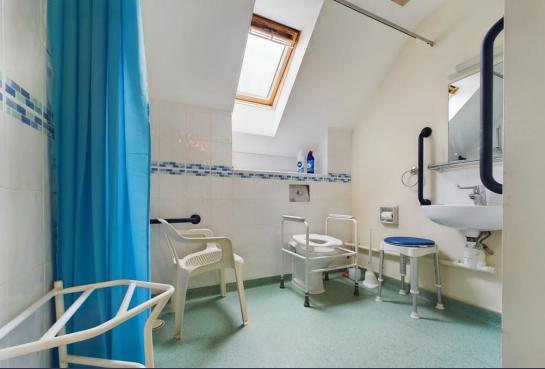

There is a large double bedroom with builtin storage and window framing views across communal gardens. The wet room style shower room comprises shower, WC and wash hand basin.

Barton Mews is a fantastic complex offering independent living and has a wide range of communal areas including restaurant, café, residents lounge, library, laundrette, beauty salon and hobby room. There is also a roof terrace balcony, scooter store, additional bathroom suite with hydraulic bath and a manager's office. There is ample parking a vailable on site on a first come first serve basis.