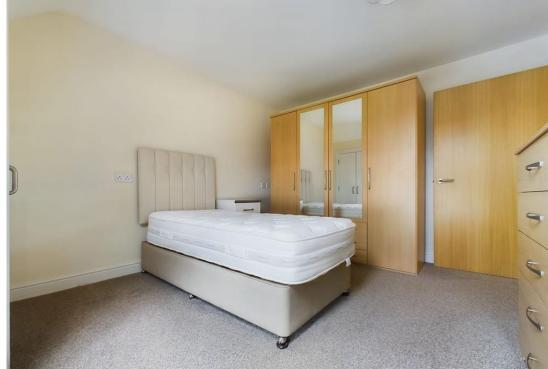

There is a large double bedroom with builtin storage and window framing views across communal gardens. The wet room style shower room comprises shower, WC and wash hand basin.

Barton Mews is a fantastic complex offering independent living and has a wide range of communal areas including restaurant, café, residents lounge, library, laundrette, beauty salon and hobby room. There is also a roof terrace balcony, scooter store, additional bathroom suite with hydraulic bath and a manager's office. There is ample parking a vailable on site on a first come first serve basis.