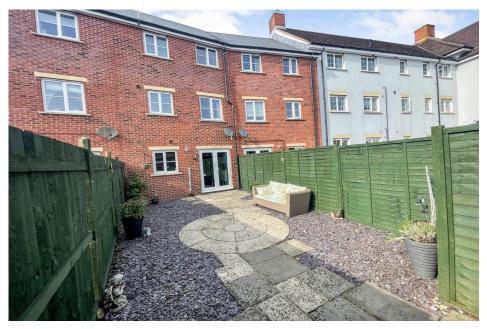

To the rear you will find a sunny aspect rear garden which is fully enclosed and low maintenance, which also provides excellent access to the garage to the property which leads out to the allocated parking.