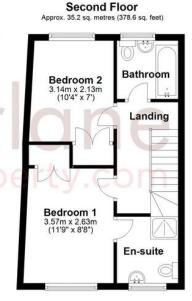

Offered to the market in the popular location of Haydon End is this spacious, three-bedroom family home. The property offers flexible living accommodation throughout, and its highly spacious and versatile rooms comprise of; entrance hall, separate office/ study, downstairs cloakroom and impressive kitchen/ dining room. Upstairs offers a large living room, further WC and double bedroom. On the top floor you will find two impressive double bedrooms which benefit from built in wardrobes and the master with ensuite shower room. The family bathroom completes this floor.