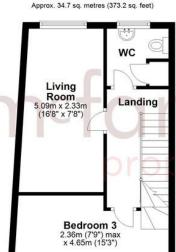

Offered to the market in the popular location of Haydon End is this spacious, three-bedroom family home. The property offers flexible living accommodation throughout, and its highly spacious and versatile rooms comprise of; entrance hall, separate office/ study, downstairs cloakroom and impressive kitchen/ dining room. Upstairs offers a large living room, further WC and double bedroom. On the top floor you will find two impressive double bedrooms which benefit from built in wardrobes and the master with ensuite shower room. The family bathroom completes this floor.