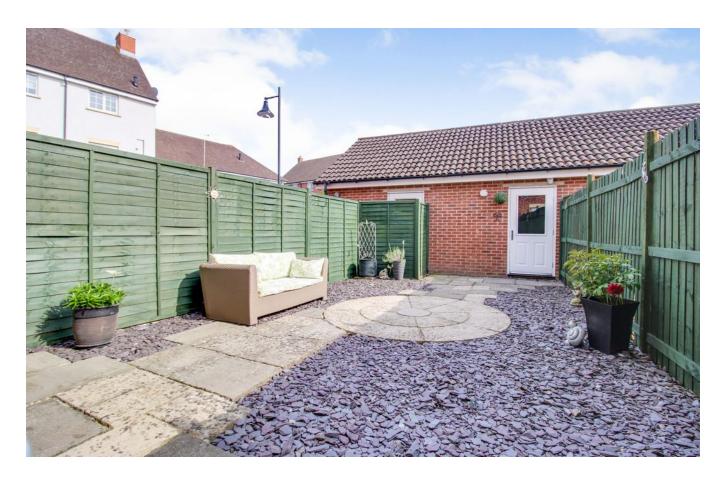

To the rear you will find a sunny aspect rear garden which is fully enclosed and low maintenance, which also provides excellent access to the garage to the property which leads out to the allocated parking.