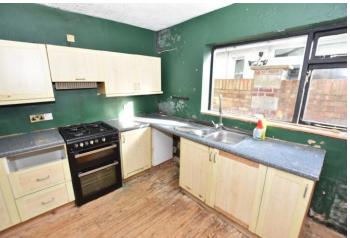

# **Property Description**

HALL

DINING ROOM 12' 10" x 11' 11" (3.91m x 3.63m) KITCHEN 11' 0" x 9' 0" (3.35m x 2.74m) W.C.

SITTING ROOM 13' 7" x 12' 7" (4.14m x 3.84m) FIRST FLOOR LANDING