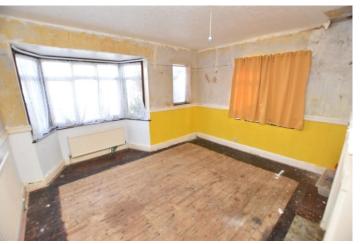

#### **BEDROOM ONE**

14' 3" x 12' 8" (4.34m x 3.86m) BEDROOM TWO 13' 1" x 7' 7" (3.99m x 2.31m) BATHROOM