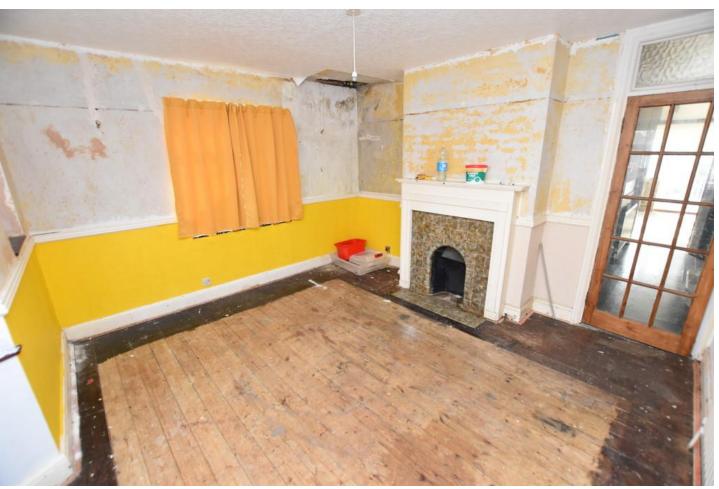

# **Property Description**

HALL

DINING ROOM 12' 10" x 11' 11" (3.91m x 3.63m) KITCHEN 11' 0" x 9' 0" (3.35m x 2.74m) W.C.

SITTING ROOM 13' 7" x 12' 7" (4.14m x 3.84m) FIRST FLOOR LANDING