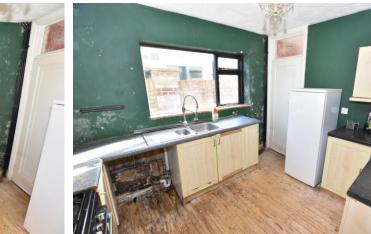

# **Property Description**

HALL

DINING ROOM 12' 10" x 11' 11" (3.91m x 3.63m) KITCHEN 11' 0" x 9' 0" (3.35m x 2.74m) W.C.

SITTING ROOM 13' 7" x 12' 7" (4.14m x 3.84m) FIRST FLOOR LANDING