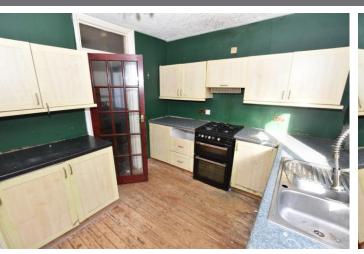

# **Property Description**

HALL

DINING ROOM 12' 10" x 11' 11" (3.91m x 3.63m) KITCHEN 11' 0" x 9' 0" (3.35m x 2.74m) W.C.

SITTING ROOM 13' 7" x 12' 7" (4.14m x 3.84m) FIRST FLOOR LANDING