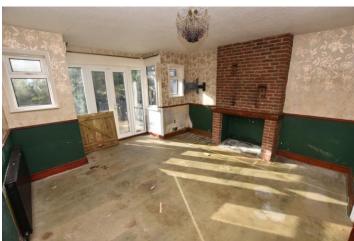

# **Property Description**

HALL

DINING ROOM 12' 10" x 11' 11" (3.91m x 3.63m) KITCHEN 11' 0" x 9' 0" (3.35m x 2.74m) W.C.

SITTING ROOM 13' 7" x 12' 7" (4.14m x 3.84m) FIRST FLOOR LANDING