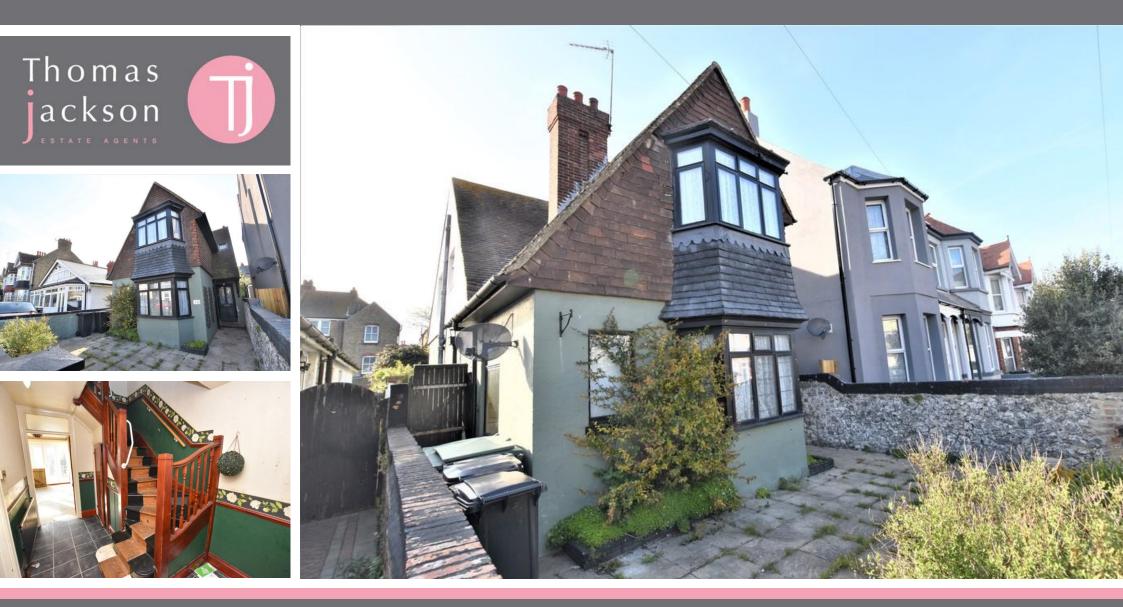

## 16 Lyndhurst Avenue, Margate, CT9 2PS

### £300,000

A character two bedroom detached property conveniently located in Lyndhurst Avenue off Northdown Road in Cliftonville. The property requires a full refurbishment, and there is considerable scope to extend and remodel the existing accommodation (subject to obtaining all necessary consents and approvals). On the ground floor there are two generous reception rooms, kitchen and downstairs W.C. Upstairs there are two double bedrooms and a spacious bathroom. A private west facing garden with an abundance of mature shrubs and trees. Keys held for immediate viewings. No Chain.

# **Property Description**

HALL

DINING ROOM 12' 10" x 11' 11" (3.91m x 3.63m) KITCHEN 11' 0" x 9' 0" (3.35m x 2.74m) W.C.

SITTING ROOM 13' 7" x 12' 7" (4.14m x 3.84m) FIRST FLOOR LANDING

#### **BEDROOM ONE**

14' 3" x 12' 8" (4.34m x 3.86m) BEDROOM TWO 13' 1" x 7' 7" (3.99m x 2.31m) BATHROOM