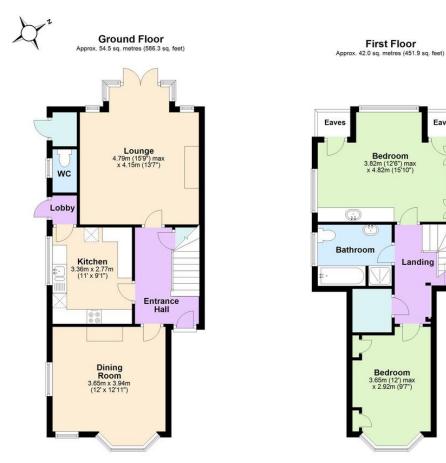

# **Property Description**

HALL

DINING ROOM 12' 10" x 11' 11" (3.91m x 3.63m) KITCHEN 11' 0" x 9' 0" (3.35m x 2.74m) W.C.

SITTING ROOM 13' 7" x 12' 7" (4.14m x 3.84m) FIRST FLOOR LANDING

#### **BEDROOM ONE**

14' 3" x 12' 8" (4.34m x 3.86m) BEDROOM TWO 13' 1" x 7' 7" (3.99m x 2.31m) BATHROOM

Total area: approx. 96.5 sq. metres (1038.3 sq. feet) 16 Lyndhurst Avenue, Cliftonville, Margate

Address: 16 Lyndhurst Avenue, MARGATE, CT9 2PS RRN: 0310-2655-1250-2797-7605

152 Northdown Road, diftonville, Margate, Kent, CT9 2QN

Eaves

Landing