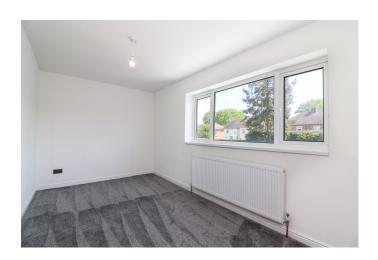

#### BEDROOM ONE

14' 4" x 7' 11" (4.37m x 2.41m)

The double master bedroom has a UPVC double glazed window to the rear, ceiling light point, radiator, wall socket, newly laid carpeted flooring.

## **BEDROOM TWO**

8' 7" x 10' 0" (2.62m x 3.05m)

Again offering floor space for free standing double bed and having a ceiling light point, radiator, wall socket, UPVC double glazed window to the front aspect, newly laid carpeted flooring.

## **BEDROOM THREE**

5' 4" x 10' 1" (1.63m x 3.07m)

With a radiator, wall socket, UPVC double glazed window to the fore, ceiling light point, newly laid carpeted flooring.