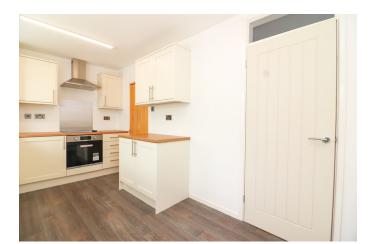

#### FITTED KITCHEN

14' 3" x 7' 10" (4.34m x 2.39m)

Having a matching range of shaker base units and drawers, recess and plumbing for washing machine, recess and plumbing for slimline dishwasher, floor space for free standing fridge/freezer, built-in 'Lamona' oven with four ring 'Lamona' hob, stainless steel splashback and extractor hood over, roll top working surfaces, inset stainless steel sink and drainer unit with hot and cold mixer tap above, matching range of shaker wall units offering further storage space, housing for the 'Ideal Logic' combination boiler, folding doors into the understairs storage cupboard, two LED ceiling light points, radiator, wall sockets, wood grain effect flooring, two UPVC double glazed windows and UPVC double glazed door into: