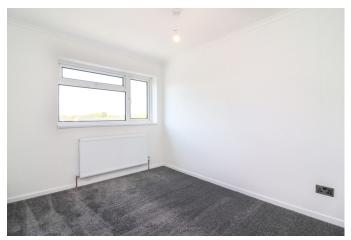

#### BEDROOM ONE

14' 4" x 7' 11" (4.37m x 2.41m)

The double master bedroom has a UPVC double glazed window to the rear, ceiling light point, radiator, wall socket, newly laid carpeted flooring.

## **BEDROOM TWO**

8' 7" x 10' 0" (2.62m x 3.05m)

Again offering floor space for free standing double bed and having a ceiling light point, radiator, wall socket, UPVC double glazed window to the front aspect, newly laid carpeted flooring.

## **BEDROOM THREE**

5' 4" x 10' 1" (1.63m x 3.07m)

With a radiator, wall socket, UPVC double glazed window to the fore, ceiling light point, newly laid carpeted flooring.