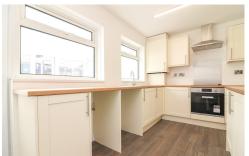

#### FITTED KITCHEN

14' 3" x 7' 10" (4.34m x 2.39m)

Having a matching range of shaker base units and drawers, recess and plumbing for washing machine, recess and plumbing for slimline dishwasher, floor space for free standing fridge/freezer, built-in 'Lamona' oven with four ring 'Lamona' hob, stainless steel splashback and extractor hood over, roll top working surfaces, inset stainless steel sink and drainer unit with hot and cold mixer tap above, matching range of shaker wall units offering further storage space, housing for the 'Ideal Logic' combination boiler, folding doors into the understairs storage cupboard, two LED ceiling light points, radiator, wall sockets, wood grain effect flooring, two UPVC double glazed windows and UPVC double glazed door into: