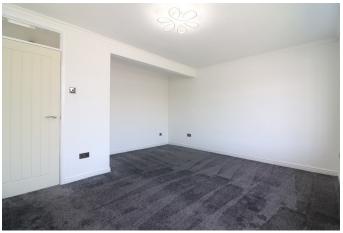

#### LOUNGE

14' 4" x 13' 8" (4.37m x 4.17m)

The lounge offers ample floor space for free standing lounge furniture and has an LED ceiling light point, wall sockets, radiator, UPVC double glazed bow window overlooking the front aspect, newly carpeted flooring.