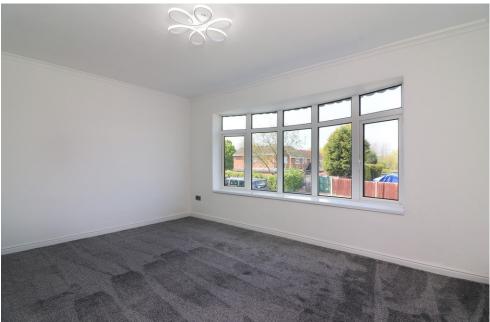

#### LOUNGE

14' 4" x 13' 8" (4.37m x 4.17m)

The lounge offers ample floor space for free standing lounge furniture and has an LED ceiling light point, wall sockets, radiator, UPVC double glazed bow window overlooking the front aspect, newly carpeted flooring.

#### BEDROOM ONE

14' 4" x 7' 11" (4.37m x 2.41m)

The double master bedroom has a UPVC double glazed window to the rear, ceiling light point, radiator, wall socket, newly laid carpeted flooring.

## **BEDROOM TWO**

8' 7" x 10' 0" (2.62m x 3.05m)

Again offering floor space for free standing double bed and having a ceiling light point, radiator, wall socket, UPVC double glazed window to the front aspect, newly laid carpeted flooring.

## **BEDROOM THREE**

5' 4" x 10' 1" (1.63m x 3.07m)

With a radiator, wall socket, UPVC double glazed window to the fore, ceiling light point, newly laid carpeted flooring.