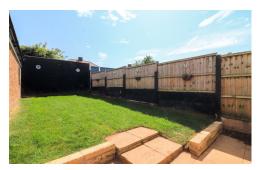

## **REAR GARDEN**

Stepping onto the slabbed paved patio area and having a gate leading to the driveway, the garden is predominantly made up of lawn and offers wonderful outdoor seating space, timber fencing to party boundaries and brick built wall to the rear.