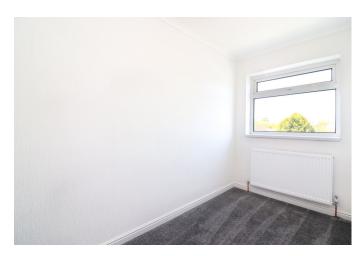

#### BEDROOM ONE

14' 4" x 7' 11" (4.37m x 2.41m)

The double master bedroom has a UPVC double glazed window to the rear, ceiling light point, radiator, wall socket, newly laid carpeted flooring.

## **BEDROOM TWO**

8' 7" x 10' 0" (2.62m x 3.05m)

Again offering floor space for free standing double bed and having a ceiling light point, radiator, wall socket, UPVC double glazed window to the front aspect, newly laid carpeted flooring.

## **BEDROOM THREE**

5' 4" x 10' 1" (1.63m x 3.07m)

With a radiator, wall socket, UPVC double glazed window to the fore, ceiling light point, newly laid carpeted flooring.