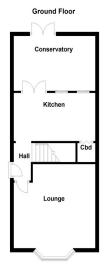

## **ENTRANCE HALL**

Upon gaining access through the obscure UPVC front entrance door with an obscure full height side screen, is a staircase with brushed stainless steel handrail off to the first floor landing, feature LED ceiling light point, radiator, wall socket, wood grain effect flooring, door into:

#### LOUNGE

14' 4" x 13' 8" (4.37m x 4.17m)

The lounge offers ample floor space for free standing lounge furniture and has an LED ceiling light point, wall sockets, radiator, UPVC double glazed bow window overlooking the front aspect, newly carpeted flooring.

#### FITTED KITCHEN

14' 3" x 7' 10" (4.34m x 2.39m)

Having a matching range of shaker base units and drawers, recess and plumbing for washing machine, recess and plumbing for slimline dishwasher, floor space for free standing fridge/freezer, built-in 'Lamona' oven with four ring 'Lamona' hob, stainless steel splashback and extractor hood over, roll top working surfaces, inset stainless steel sink and drainer unit with hot and cold mixer tap above, matching range of shaker wall units offering further storage space, housing for the 'Ideal Logic' combination boiler, folding doors into the understairs storage cupboard, two LED ceiling light points, radiator, wall sockets, wood grain effect flooring, two UPVC double glazed windows and UPVC double glazed door into:

## **CONSERVATORY**

12' 5" x 8' 11" (3.78m x 2.72m)

Being of brick and UPVC construction and having a perspex roof, obscure glazed windows to each side, UPVC double glazed window overlooking the rear garden, French doors opening out to the rear patio, floor space for sitting or dining room furniture, wall socket, wood grain effect flooring.