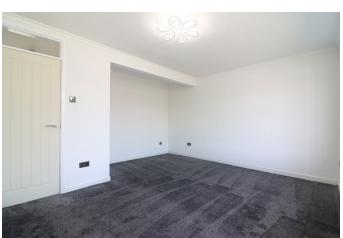

## **ENTRANCE HALL**

Upon gaining access through the obscure UPVC front entrance door with an obscure full height side screen, is a staircase with brushed stainless steel handrail off to the first floor landing, feature LED ceiling light point, radiator, wall socket, wood grain effect flooring, door into: