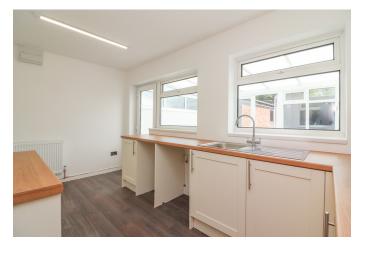

#### FITTED KITCHEN

14' 3" x 7' 10" (4.34m x 2.39m)

Having a matching range of shaker base units and drawers, recess and plumbing for washing machine, recess and plumbing for slimline dishwasher, floor space for free standing fridge/freezer, built-in 'Lamona' oven with four ring 'Lamona' hob, stainless steel splashback and extractor hood over, roll top working surfaces, inset stainless steel sink and drainer unit with hot and cold mixer tap above, matching range of shaker wall units offering further storage space, housing for the 'Ideal Logic' combination boiler, folding doors into the understairs storage cupboard, two LED ceiling light points, radiator, wall sockets, wood grain effect flooring, two UPVC double glazed windows and UPVC double glazed door into: