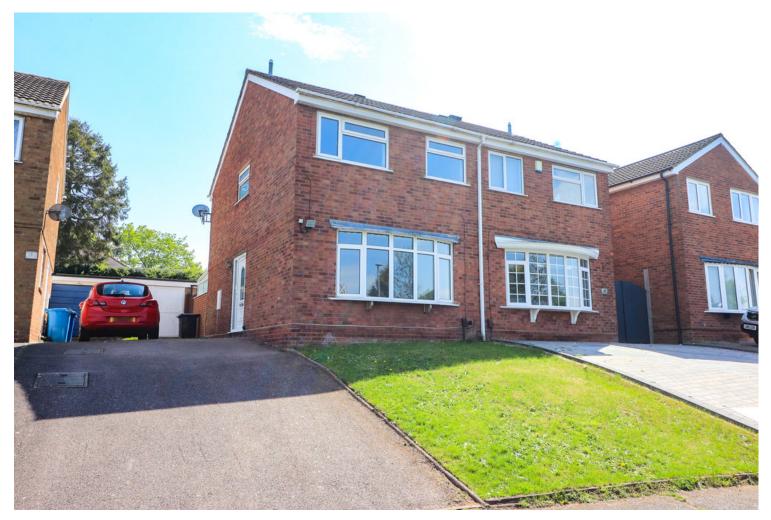

Marlow Road
Bolehall, Tamworth, Staffordshire, B77 3NH

# **Full Description**

Taylor Cole Estate Agents are thrilled to present this impressive and deceivingly spacious semi detached property. The property benefits from being fully refurbished, no onward chain, gas fired central heating and UPVC double glazing, with accommodation briefly comprising: entrance hall, lounge, fitted kitchen, conservatory, three bedrooms, family bathroom, garage, rear and fore gardens, tarmacadam driveway. Early internal viewing is highly advised.

This excellent three bedroom semi detached property has been internally and externally upgraded to a high standard. The property is situated on the popular Marlow Road, Bolehall, which in turn is in close proximity to scenic walks, shopping amenities, schooling and commuter links, to the fore the property has a lawned fore garden with a tarmacadam driveway offering tandem parking facilities along with access to the double opening garage doors, side entrance gate and UPVC front entrance door.