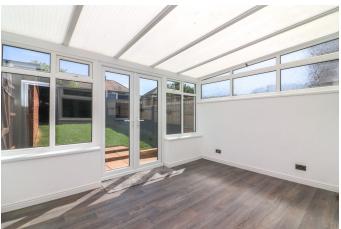

## **CONSERVATORY**

12' 5" x 8' 11" (3.78m x 2.72m)

Being of brick and UPVC construction and having a perspex roof, obscure glazed windows to each side, UPVC double glazed window overlooking the rear garden, French doors opening out to the rear patio, floor space for sitting or dining room furniture, wall socket, wood grain effect flooring.