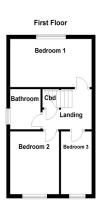

#### FIRST FLOOR LANDING

With loft hatch access, wall socket, newly carpeted flooring to stairs and landing, LED ceiling light point, linen cupboard over the stairs, doors to:

#### BEDROOM ONE

14' 4" x 7' 11" (4.37m x 2.41m)

The double master bedroom has a UPVC double glazed window to the rear, ceiling light point, radiator, wall socket, newly laid carpeted flooring.

## **BEDROOM TWO**

8' 7" x 10' 0" (2.62m x 3.05m)

Again offering floor space for free standing double bed and having a ceiling light point, radiator, wall socket, UPVC double glazed window to the front aspect, newly laid carpeted flooring.

## **BEDROOM THREE**

5' 4" x 10' 1" (1.63m x 3.07m)

With a radiator, wall socket, UPVC double glazed window to the fore, ceiling light point, newly laid carpeted flooring.

#### **BATHROOM**

5' 5" x 6' 7" (1.65m x 2.01m)

Having a cladded surround and a three piece suite comprising of a panelled bath with hot and cold taps and shower fitment over, close coupled WC set within vanity unit with toiletry storage, hand wash basin with hot and cold mixer tap over, obscure UPVC double glazed window to the side, ceiling light point, wall mounted heated towel rail, wood grain effect flooring.