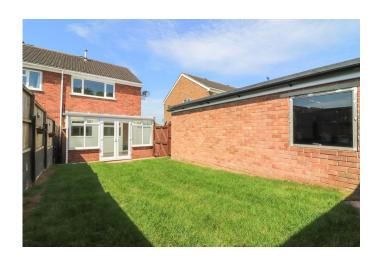

## **REAR GARDEN**

Stepping onto the slabbed paved patio area and having a gate leading to the driveway, the garden is predominantly made up of lawn and offers wonderful outdoor seating space, timber fencing to party boundaries and brick built wall to the rear.