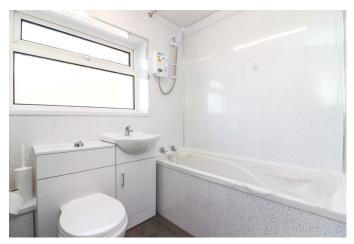

#### **BATHROOM**

5' 5" x 6' 7" (1.65m x 2.01m)

Having a cladded surround and a three piece suite comprising of a panelled bath with hot and cold taps and shower fitment over, close coupled WC set within vanity unit with toiletry storage, hand wash basin with hot and cold mixer tap over, obscure UPVC double glazed window to the side, ceiling light point, wall mounted heated towel rail, wood grain effect flooring.