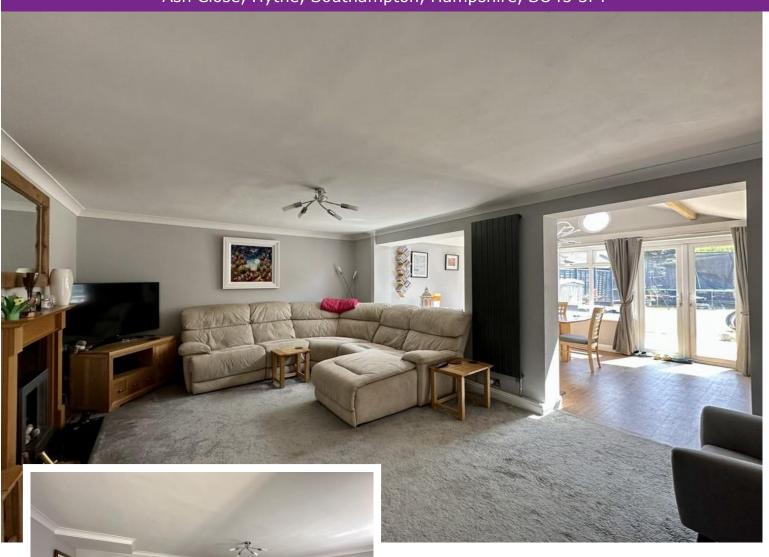

#### **LIVING ROOM**

Bright living room with plush carpets, working gas fireplace and radiator.

Cut out and arch into dining room.

#### **DINING ROOM**

Bright dining room featuring two Velux windows and rear aspect double glazed windows and patio doors leading to enclosed rear garden.

Luxury vinyl tile wood flooring and radiator.