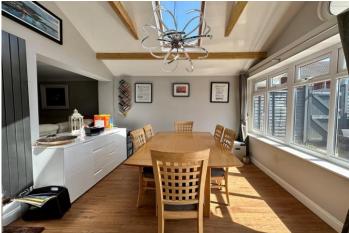

#### **DINING ROOM**

Bright dining room featuring two Velux windows and rear aspect double glazed windows and patio doors leading to enclosed rear garden.

Luxury vinyl tile wood flooring and radiator.