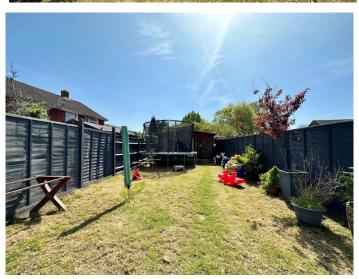

## **GARDEN**

Large enclosed rear South facing garden with side gate, patio seating area perfect for summer entertaining, extensive lawn and summer house.