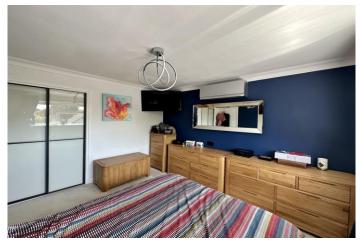

#### MASTER BEDROOM

Large double bedroom with plush carpets, rear aspect double glazed windows, radiator, air-conditioning and built in wardrobe.