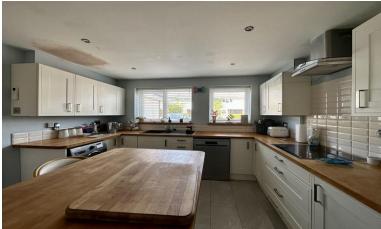

#### KITCHEN/BREAKFAST ROOM

Stunning & modern kitchen / breakfast room comprising of wall and base level storage with beech worksurfaces and a single and a half drainer composite sink with chrome mixer tap. Matching breakfast bar featuring base level storage and beech counter top.

Integrated appliances include a Siemen's dual selfcleaning oven and grill and a Siemen's induction hob with extractor hood overhead.

Luxury vinyl tile flooring and surrounds, two front aspect double glazed windows and space for fridge/freezer, dishwasher and washer/dryer.