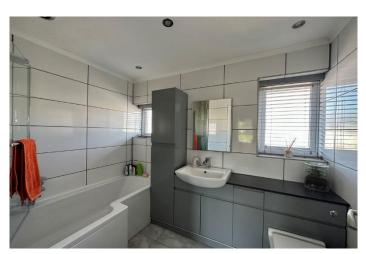

#### **BATHROOM**

Modern three piece family bathroom comprising of built-in ceramic basin with chrome mixer tap and storage underneath, white ceramic WC with concealed cistern and push button flush, white plastic bath with digital shower overhead, glass shower screen and chrome fittings.

Ample storage and counterspace, luxury vinyl tile floors and tiled walls, front aspect double glazed frosted windows. Radiator.