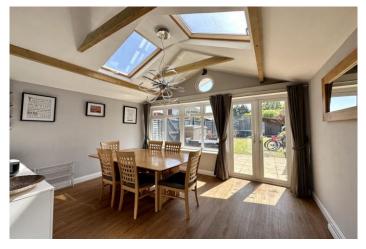

#### **DINING ROOM**

Bright dining room featuring two Velux windows and rear aspect double glazed windows and patio doors leading to enclosed rear garden.

Luxury vinyl tile wood flooring and radiator.