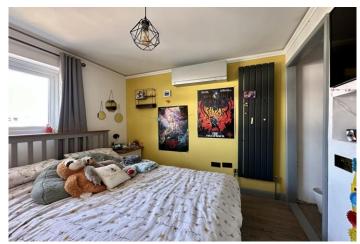

#### MASTER BEDROOM

Large double bedroom with plush carpets, rear aspect double glazed windows, radiator, air-conditioning and built in wardrobe.

# **BEDROOM TWO**

Fair sized double bedroom with oak laminate flooring, front aspect double glazed windows, radiator, air-conditioning and built-in wardrobe.