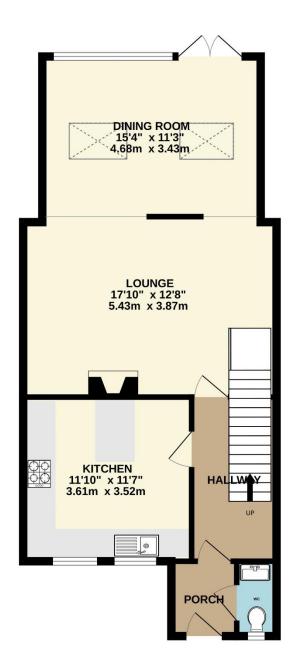

### **PORCH**

Welcoming you into the property the porch provides the ideal space for coat and shoe storage. Luxury vinyl tile flooring, radiator and WC.

# wc

Located by front door within the porch area, comprising of a white ceramic basin with chrome mixer tap, tiled splash back and storage underneath, white ceramic WC with push button flush, radiator, tiled flooring and front aspect double glazed frosted window.

### **ENTRANCE HALL**

Luxury vinyl tile timber flooring, access to all lower rooms, staircase to upper level and under stair storage. Radiator.

#### KITCHEN/BREAKFAST ROOM

Stunning & modern kitchen / breakfast room comprising of wall and base level storage with beech worksurfaces and a single and a half drainer composite sink with chrome mixer tap. Matching breakfast bar featuring base level storage and beech counter top.

Integrated appliances include a Siemen's dual selfcleaning oven and grill and a Siemen's induction hob with extractor hood overhead.

Luxury vinyl tile flooring and surrounds, two front aspect double glazed windows and space for fridge/freezer, dishwasher and washer/dryer.

#### **LIVING ROOM**

Bright living room with plush carpets, working gas fireplace and radiator.

Cut out and arch into dining room.

#### **DINING ROOM**

Bright dining room featuring two Velux windows and rear aspect double glazed windows and patio doors leading to enclosed rear garden.

Luxury vinyl tile wood flooring and radiator.