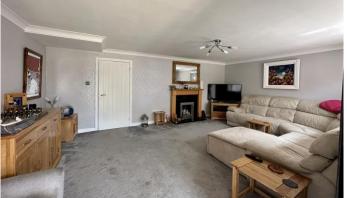

#### **LIVING ROOM**

Bright living room with plush carpets, working gas fireplace and radiator.

Cut out and arch into dining room.