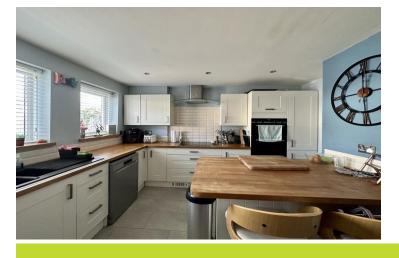

#### KITCHEN/BREAKFAST ROOM

Stunning & modern kitchen / breakfast room comprising of wall and base level storage with beech worksurfaces and a single and a half drainer composite sink with chrome mixer tap. Matching breakfast bar featuring base level storage and beech counter top.

Integrated appliances include a Siemen's dual selfcleaning oven and grill and a Siemen's induction hob with extractor hood overhead.

Luxury vinyl tile flooring and surrounds, two front aspect double glazed windows and space for fridge/freezer, dishwasher and washer/dryer.