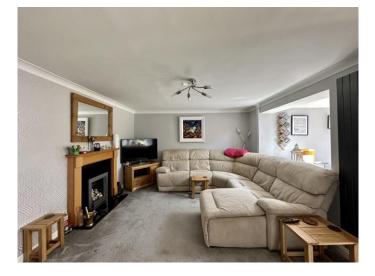

#### **LIVING ROOM**

Bright living room with plush carpets, working gas fireplace and radiator.

Cut out and arch into dining room.