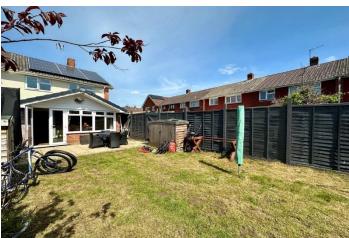

## **GARDEN**

Large enclosed rear South facing garden with side gate, patio seating area perfect for summer entertaining, extensive lawn and summer house.

# **ADDITIONAL INFO**

Central heating throughout.

Solar panels fitted.

Off road parking.

Air conditioning.

Bespoke blinds in kitchen and bathroom to stay.

Glow Worm boiler serviced annually.

GROUND FLOOR 1ST FLOOR