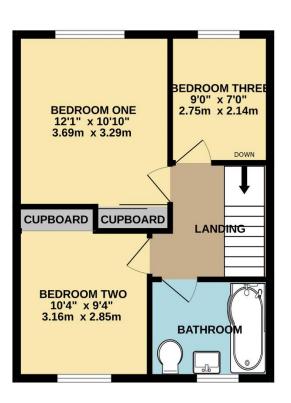

#### MASTER BEDROOM

Large double bedroom with plush carpets, rear aspect double glazed windows, radiator, air-conditioning and built in wardrobe.

# **BEDROOM TWO**

Fair sized double bedroom with oak laminate flooring, front aspect double glazed windows, radiator, air-conditioning and built-in wardrobe.

## **BEDROOM THREE**

Spacious single bedroom currently in use as a home office, rear aspect double glazed windows, plush carpet and radiator.

# **LANDING**

Access to all rooms, plus carpet, loft access, radiator and storage.

#### **BATHROOM**

Modern three piece family bathroom comprising of built-in ceramic basin with chrome mixer tap and storage underneath, white ceramic WC with concealed cistern and push button flush, white plastic bath with digital shower overhead, glass shower screen and chrome fittings.

Ample storage and counterspace, luxury vinyl tile floors and tiled walls, front aspect double glazed frosted windows. Radiator.