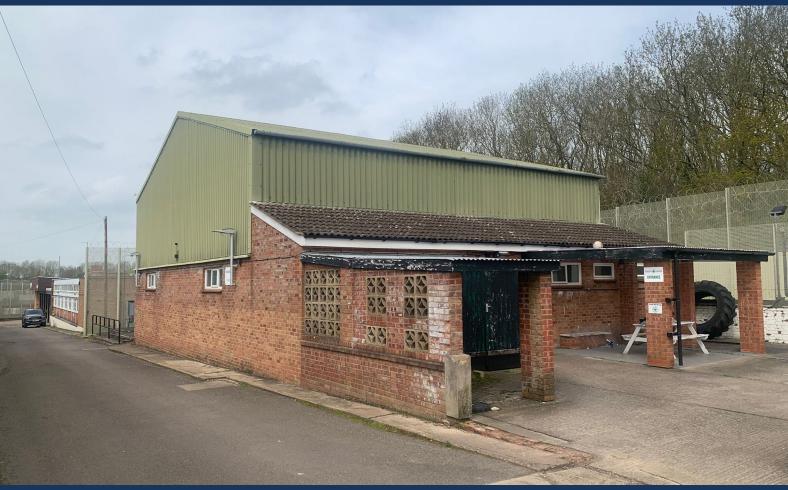

# Workshop 10

Oakham Enterprise Park, Ashwell Road, Oakham, LE15 7TU

1,994 Sq ft Warehouse/Leisure unit formerly a gym with parking at Oakham Enterprise Park

1,994 sq ft

(185.25 sq m)

- 1,994 Sq Ft Open Plan Unit
- 5.24m Eaves and 7.31m Ridge
- Ladies and Gents Changing Rooms with Wc's
- Kitchenette area
- Parking and/or outside space
- Adjoining Storage area also available
- Available immediately

## Description

Steel portal framed building with part solid and part steel clad walls. Steel Clad roof and the brick and tiled single storey extension houses the changing rooms and Wc's. Main area is open plan, approximately 13.76m x 11.87m with 5.24m Eaves and 7.31m Ridge. There is outside space which could accommodate approximately 4 cars or additional storage as there is parking within the development.