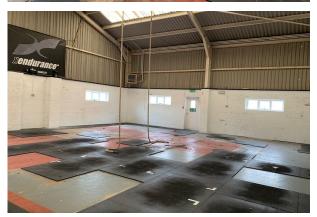

## Description

Steel portal framed building with part solid and part steel clad walls. Steel Clad roof and the brick and tiled single storey extension houses the changing rooms and Wc's. Main area is open plan, approximately 13.76m x 11.87m with 5.24m Eaves and 7.31m Ridge. There is outside space which could accommodate approximately 4 cars or additional storage as there is parking within the development.

## **Specification**

There is no formal heating system. Double doors to entry. No roller shutter doors. Level Concrete floor.