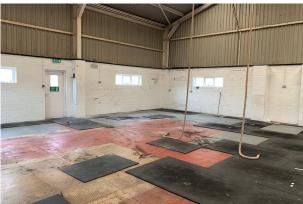

## Description

Steel portal framed building with part solid and part steel clad walls. Steel Clad roof and the brick and tiled single storey extension houses the changing rooms and Wc's. Main area is open plan, approximately 13.76m x 11.87m with 5.24m Eaves and 7.31m Ridge. There is outside space which could accommodate approximately 4 cars or additional storage as there is parking within the development.

## **Specification**

There is no formal heating system. Double doors to entry. No roller shutter doors. Level Concrete floor.