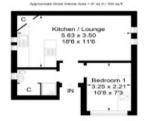

# 15a Lintburn Street, Galashiels, TD1 1HP

Guide Price £55,000

15a Lintburn Street is a well appointed top floor flat, located in a popular area of Galashiels which is well placed for nearby amenities and within comfortable reach of the town centre. It would be ideally suited to those searching for an affordable starter property but would be equally attractive as an investment opportunity. The easily managed accommodation comprises an open plan lounge/kitchen, double bedroom, shower room, and is presented in good order. Outside, there is a private area of garden to the rear whilst there is plenty of on street parking to the front.

### Guide Price £55,000

Accommodation Entrance Hall Open Plan Lounge/Kitchen Double Bedroom Shower Room

**Double Glazing** 

Private Garden