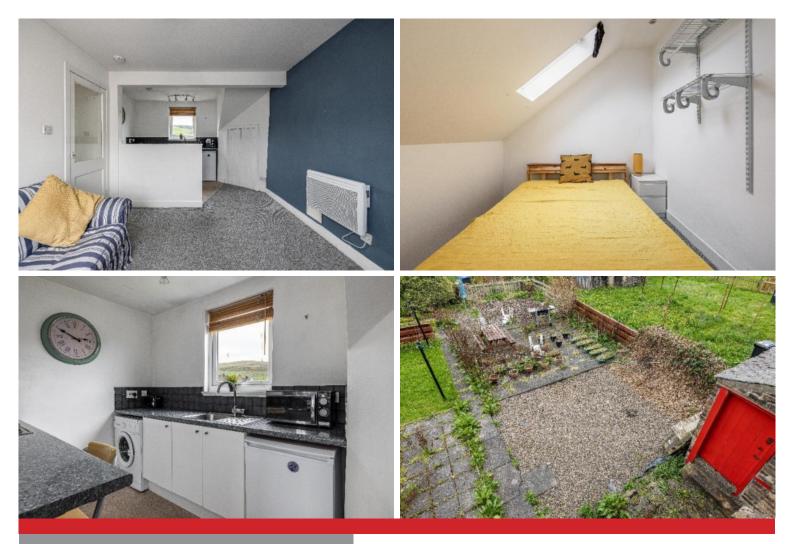

# 15a Lintburn Street, Galashiels, TD1 1HP

Guide Price £55,000

15a Lintburn Street is a well appointed top floor flat, located in a popular area of Galashiels which is well placed for nearby amenities and within comfortable reach of the town centre. It would be ideally suited to those searching for an affordable starter property but would be equally attractive as an investment opportunity. The easily managed accommodation comprises an open plan lounge/kitchen, double bedroom, shower room, and is presented in good order. Outside, there is a private area of garden to the rear whilst there is plenty of on street parking to the front.

### Guide Price £55,000

Accommodation Entrance Hall Open Plan Lounge/Kitchen Double Bedroom Shower Room

**Double Glazing** 

Private Garden